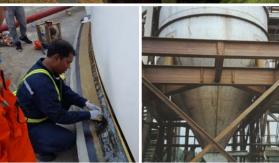

#### **Jetty Piles and Marine Structures**

Steel, timber & concrete piles, submarine pipeline repairs, pipe hangers, risers, under decking piping, offshore platforms, H-piles, tie rods & end connections.