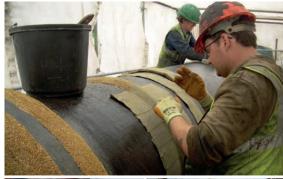

#### Above Ground Steelwork

Pipes, structural steel, flanges & valves, sweating pipe, tank bases, pipe bridges, cooling tower pipes and under thermal insulation.