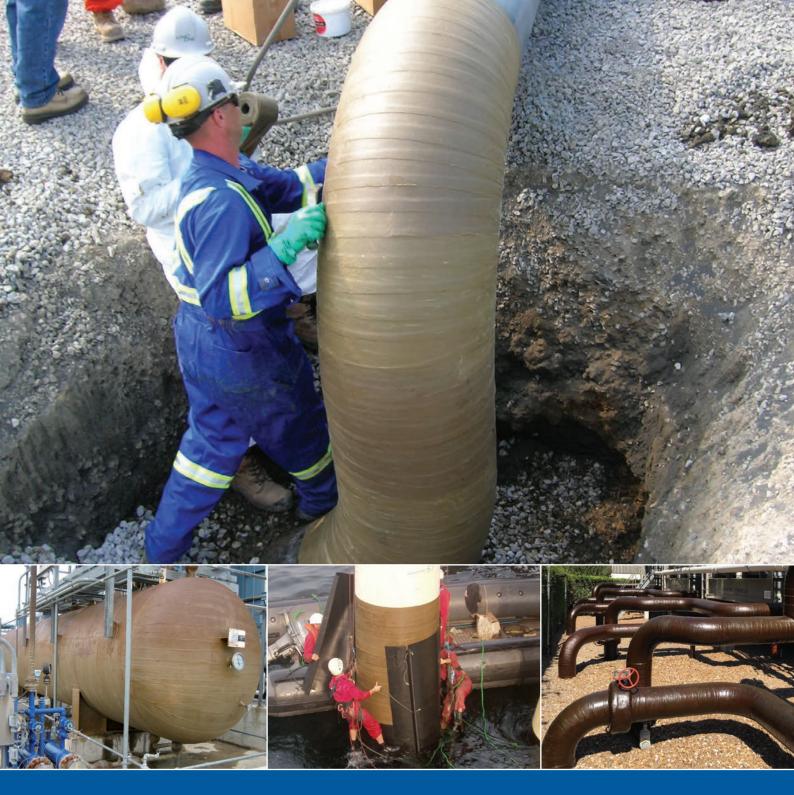

# Denso

DENSO™ PETROLATUM TAPE SYSTEMS
OFFER LONG TERM CORROSION
PREVENTION TO ABOVE AND BELOW
GROUND STEELWORK, JETTY PILES AND
MARINE STRUCTURES.

Denso systems can be applied to damp and even underwater structures and pipework, with minimal surface cleaning preparation requirements. The high performance tapes offer optimum protection across a range of operating temperatures.

#### **Below Ground**

Flanges & valves, field joints, pipe couplings, cadwelds, bolted fittings, ductile/cast iron pipe.

#### Above Ground Steelwork

Pipes, structural steel, flanges & valves, sweating pipe, tank bases, pipe bridges, cooling tower pipes and under thermal insulation.

#### **Jetty Piles and Marine Structures**

Steel, timber & concrete piles, submarine pipeline repairs, pipe hangers, risers, under decking piping, offshore platforms, H-piles, tie rods & end connections.