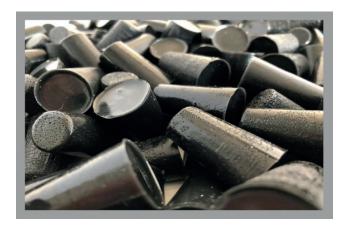

## **BAR HOLE PLUGS**

## Permanent and reusable bar hole plugs, specifically designed to fill bar holes, which can lead to potholes if left untreated. NO COSHH!

AVAILABLE IN A VARIETY OF SIZES