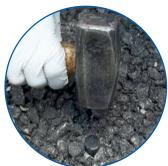

## **FEATURES**

- High quality and durable the plugs and sealant are hardwearing and do not become sticky when hot, or brittle when cold.
- Cutting-edge technology MW Polymers uses 3D printers during the mould manufacturing process to ensure consistency across its range of plugs.
- Flexible the plugs are easily inserted and removed if required.
- Environmentally friendly due to the material used.
- Easy application the injectable solution comes in cartridge form and is ready to be fitted to a handheld applicator - it doesn't require any additional tools.