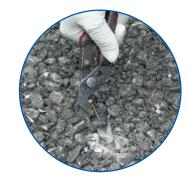

## The permanent and reusable pre-formed plugs are cured, non-toxic and made of injectable polymer.

The cured plugs are designed to be flexible and removed from the road surface if required to be. Additionally, they will not stick together when hot or become brittle in cold weather.

The 3D designed plug can be cast in any diameter or shape.