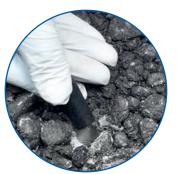

## **FEATURES**

- High quality and durable the plugs and sealant are hardwearing and do not become sticky when hot, or brittle when cold.
- Cutting-edge technology MW Polymers uses 3D printers during the mould manufacturing process to ensure consistency across its range of plugs.
- Flexible the plugs are easily inserted and removed if required.
- Environmentally friendly due to the material used.
- Easy application the injectable solution comes in cartridge form and is ready to be fitted to a handheld applicator - it doesn't require any additional tools.