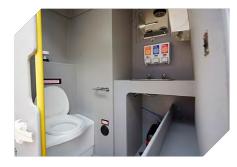

## WC & CHANGING AREA

- / Separate WC & changing area to rear of vehicle
- / Larger design space with storage
- / 25-litre electric cassette with electric flush operation
- / Separate handwashing basin with soap & paper
- towel dispenser
- / Coat hook
- / Soap & paper towel dispensers
- / Toilet roll holder
- / Easy clean, durable surfaces
- / Energy saving automatic LED lighting