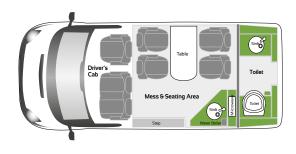

# WelfareVAN MOBILE WELFARE

With the most modern fleet of welfare vans in the market, we make the most of the least technology and ULEZ vehicles to optimise mobile vehicle welfare. The van has seating and welfare for up to 7 people, including a separate canteen/welfare area and WC. The kitchen facilities comprise a sink with hot running water, microwave and water heater. The electric WC has a 25-litre cassette with electric flush operation. 12V & USB sockets with LED PIR lighting come as standard.

#### **CANTEEN & WELFARE ROOM**

- / Larger cabin with seating & table for 4 people
- / USB & 12V charging sockets
- / Durable, non-slip flooring & vinyl seating
- / Hot running water sink
- / Water heater with 700W 2.8 litre water boiler
- / Microwave
- / First aid kit
- / Fire extinguisher
- / Soap & paper towel dispensers
- / Fresh drinking water 10-litre container
- / Energy saving automatic LED lighting
- / Heater with thermostat

## WC & CHANGING AREA

- / Separate WC & changing area to rear of vehicle
- / Larger design space with storage
- / 25-litre electric cassette with electric flush operation
- / Separate handwashing basin with soap & paper
- towel dispenser
- / Coat hook
- / Soap & paper towel dispensers
- / Toilet roll holder
- / Easy clean, durable surfaces
- / Energy saving automatic LED lighting