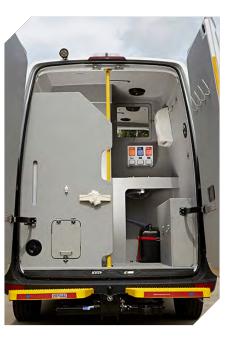

2 x Hot Water Washbasins

Canteen / Welfare Room

\$<u>-</u>

VOSA and ULEZ Compliant

## WC & CHANGING AREA

- / Separate WC & changing area to rear of vehicle
- / Larger design space with storage
- / 25-litre electric cassette with electric flush operation
- / Separate handwashing basin with soap & paper
- towel dispenser
- / Coat hook
- / Soap & paper towel dispensers
- / Toilet roll holder
- / Easy clean, durable surfaces
- / Energy saving automatic LED lighting