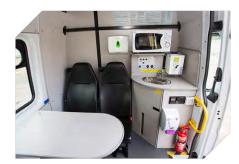

# WelfareVAN MOBILE WELFARE

With the most modern fleet of welfare vans in the market, we make the most of the least technology and ULEZ vehicles to optimise mobile vehicle welfare. The van has seating and welfare for up to 7 people, including a separate canteen/welfare area and WC. The kitchen facilities comprise a sink with hot running water, microwave and water heater. The electric WC has a 25-litre cassette with electric flush operation. 12V & USB sockets with LED PIR lighting come as standard.

#### **CANTEEN & WELFARE ROOM**

- / Larger cabin with seating & table for 4 people
- / USB & 12V charging sockets
- / Durable, non-slip flooring & vinyl seating
- / Hot running water sink
- / Water heater with 700W 2.8 litre water boiler
- / Microwave
- / First aid kit
- / Fire extinguisher
- / Soap & paper towel dispensers
- / Fresh drinking water 10-litre container
- / Energy saving automatic LED lighting
- / Heater with thermostat