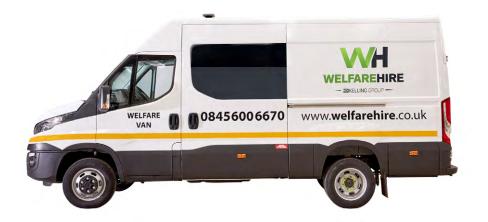

# WelfareVAN MOBILE WELFARE

With the most modern fleet of welfare vans in the market, we make the most of the least technology and ULEZ vehicles to optimise mobile vehicle welfare. The van has seating and welfare for up to 7 people, including a separate canteen/welfare area and WC. The kitchen facilities comprise a sink with hot running water, microwave and water heater. The electric WC has a 25-litre cassette with electric flush operation. 12V & USB sockets with LED PIR lighting come as standard.

## **i** VEHICLE

- / Modern ULEZ compliant vehicle
- / Full chapter 8 & speed limiter livery
- / Smart onboard power management
- / Cabin heater & energy saving automatic LED lighting