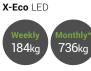

## 5 15x FUEL REDUCTION ECO HYBRID POWER

**FUEL SAVINGS** over standard units

X-Eco LED

CO, KG REDUCTION over standard units

X-Eco HYBRID LITHIUM

\*based on 1 week = 60 hrs and 1 month = 240 hrs @ £1/litre