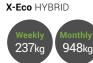

## 5 15x FUEL REDUCTION ECO HYBRID POWER

**FUEL SAVINGS** over standard units

X-Eco LED

CO, KG REDUCTION over standard units

X-Eco HYBRID LITHIUM

\*based on 1 week = 60 hrs and 1 month = 240 hrs @ £1/litre

#### **SMART HYBRID POWER**

- / 73% CO<sub>2</sub> saving vs std units
- / 71% fuel saving vs std units
- / 0.336 CO<sub>2</sub> emissions per month (kg)
- / £132 fuel costs per month
- / Super efficient 3.5kVa diesel engine generator
- / Low level fuel cut off & automatic recharge
- / 65 up to +10% quieter engine (dBA at 7 metres)
- / 110 litres fuel tank capacity
- / 0.55 litres/hours fuel consumption
- / 200 hours refuel interval
- / 182 hours run time per 100 litres of fuel