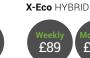

## 5 15x FUEL REDUCTION ECO HYBRID POWER

**FUEL SAVINGS** over standard units

X-Eco LED

CO, KG REDUCTION over standard units

X-Eco HYBRID LITHIUM

\*based on 1 week = 60 hrs and 1 month = 240 hrs @ £1/litre