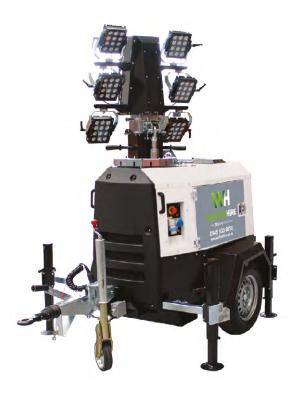

### X-EcoLED MOBILE TOWER LIGHTING

This X-EcoLED mobile lighting tower is easy to transport and locate, providing instant lighting for an area equivalent to half a football pitch. The easily operated extendable 8.5m hydraulic light mast has 6 x 150W LED lights with full 360° positioning to tailor site lighting and optimise onsite HSE compliance and productivity. With an Automatic Dusk-Dawn sensor, the efficient 3kVa generator has a fuel efficiency of 0.55l/hour, providing lighting for up to 200 hours between refuel intervals up to 73% saving in fuel and CO2 emissions.

Quick & Easy Site Access & Setup

6 x 150W LED for 3,800m<sup>2</sup> Lighting

200 Hours Continuous Light per Refill

73% CO<sub>2</sub> Reduction

#### **LIGHTING**

- / Up to +20% greater light coverage vs std units
- / 6 x 150W LED high efficiency LED floodlights
- / 3800 working light coverage-Illumination to 5 lux (m<sup>2</sup>)
- / Auto Dusk-Dawn light sensor
- / Safety hydraulic extendable mast
- / AMOSS auto lowering system
- / 360° rotation
- / Independently operable lights
- / Independently positionable lights

#### **SMART HYBRID POWER**

- / 73% CO<sub>2</sub> saving vs std units
- / 71% fuel saving vs std units
- / 0.336 CO<sub>2</sub> emissions per month (kg)
- / £132 fuel costs per month
- / Super efficient 3.5kVa diesel engine generator
- / Low level fuel cut off & automatic recharge
- / 65 up to +10% quieter engine (dBA at 7 metres)
- / 110 litres fuel tank capacity
- / 0.55 litres/hours fuel consumption
- / 200 hours refuel interval
- / 182 hours run time per 100 litres of fuel

#### **DIMENSIONS**

**WEIGHT (TONNE)** 

EMPTY: **0.9** FULL: **1.0** 

**SIZE (METRES)** 

LENGTH: 2.3 WIDTH: 1.5 HEIGHT: 2.4-8.5