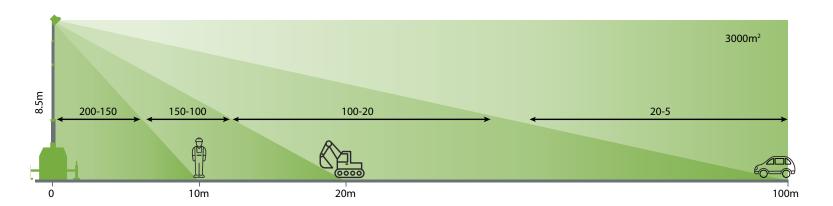

#### **LIGHTING**

- / Up to +20% greater light coverage vs std units
- / 6 x 150W LED high efficiency LED floodlights
- / 3800 working light coverage-Illumination to 5 lux (m<sup>2</sup>)
- / Auto Dusk-Dawn light sensor
- / Safety hydraulic extendable mast
- / AMOSS auto lowering system
- / 360° rotation
- / Independently operable lights
- / Independently positionable lights