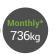

## 5 15x FUEL REDUCTION ECO HYBRID POWER

**FUEL SAVINGS** over standard units

X-Eco LED

X-Eco HYBRID LITHIUM

CO, KG REDUCTION over standard units

X-Eco HYBRID

\*based on 1 week = 60 hrs and 1 month = 240 hrs @ £1/litre