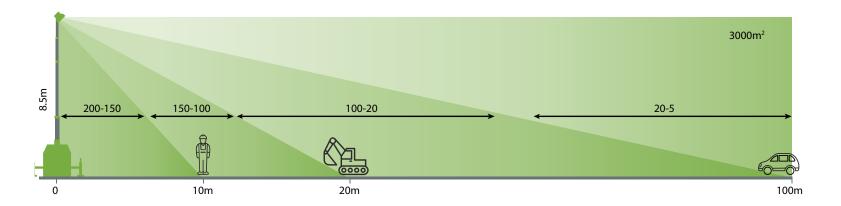

#### **LIGHTING**

- / Up to +20% greater light coverage vs std units
- / 6 x 150W LED high efficiency LED floodlights
- / 3800 working light coverage-Illumination to 5 lux (m<sup>2</sup>)
- / Auto Dusk-Dawn light sensor
- / Safety hydraulic extendable mast
- / AMOSS auto lowering system
- / 360° rotation
- / Independently operable lights
- / Independently positionable lights