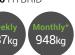

## 5 15x FUEL REDUCTION ECO HYBRID POWER

**FUEL SAVINGS** over standard units

X-Eco LED

X-Eco HYBRID LITHIUM

CO, KG REDUCTION over standard units

X-Eco HYBRID

\*based on 1 week = 60 hrs and 1 month = 240 hrs @ £1/litre