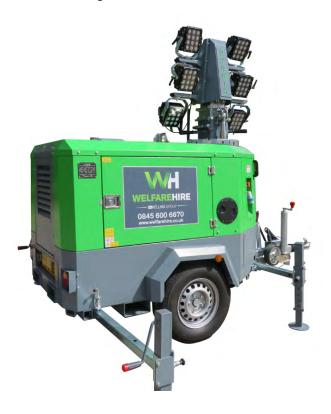

### X-EcoHYBRID MOBILE TOWER LIGHTING

The X-EcoHYBRID mobile lighting tower uses high-cycle AGM battery technology with generated power management to provide a longer operating time of 11-18 hours of silent green running on batteries, perfect for sites with restrictions on noise pollution. The **programmable smart hybrid** power efficiency provides a fuel consumption equivalent to 0.23I/hour, with total run time of 965 hours before refuelling and fuel and CO2 emissions savings of 88%.

Quick & Easy Site Access & Setup

6 x 150W LED for 3,800m<sup>2</sup> Lighting

88% CO<sub>2</sub> Reduction

965 Hours Continuous Light per Refill

**Hybrid Battery Power** 

58% Silent Green **Running Time** 

#### Easy towable access & setup without requirement for HGVs or site access plans

- / Instant lighting with quick setup
- / Automatic hydraulic mast system
- / Electrical safety & overload protection
- / Fully homologated axle, towing hitch & road tow trailer
- / Tough, galvanised steel construction
- / Side stabilisers
- / Central lifting eye & forklift pockets

#### **LIGHTING**

- / Up to +20% greater light coverage vs std units
- / 6 x 150W LED high efficiency LED floodlights
- / 3800 working light coverage-Illumination to 5 lux (m<sup>2</sup>)
- / Auto Dusk-Dawn light sensor
- / Safety hydraulic extendable mast
- / AMOSS auto lowering system
- / 360° rotation
- / Independently operable lights
- / Independently positionable lights