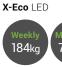

## 5 15x FUEL REDUCTION ECO HYBRID POWER

**FUEL SAVINGS** over standard units

X-Eco LED

X-Eco HYBRID LITHIUM

CO, KG REDUCTION over standard units

X-Eco HYBRID

\*based on 1 week = 60 hrs and 1 month = 240 hrs @ £1/litre