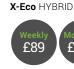

**FUEL SAVINGS** over standard units

X-Eco LED

CO<sub>2</sub> KG REDUCTION over standard units

X-Eco LED

\*based on 1 week = 60 hrs and 1 month = 240 hrs @ £1/litre

Quick & Easy Site Access & Setup

6 x 100W LED for 3,000m<sup>2</sup> Lighting