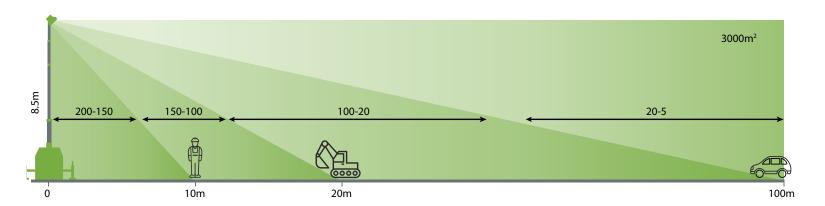

# **LIGHTING**

- / Up to +20% greater light coverage vs std units
- / 6 x 100W LED high efficiency LED floodlights
- / 3000 working light coverage-illumination to 5 lux (m<sup>2</sup>)
- / Auto Dusk-Dawn light sensor
- / Safety hydraulic extendable mast
- / AMOSS auto lowering system
- / 360° rotation
- / Independently operable lights
- / Independently positionable lights