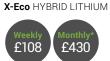

**FUEL SAVINGS** over standard units

X-Eco LED

CO<sub>2</sub> KG REDUCTION over standard units

X-Eco LED

\*based on 1 week = 60 hrs and 1 month = 240 hrs @ £1/litre

Quick & Easy Site Access & Setup

6 x 100W LED for 3,000m<sup>2</sup> Lighting

## **SMART HYBRID POWER**

- / 94% CO<sub>2</sub> saving vs std units
- / 94% fuel saving vs std units
- / 0.071 CO<sub>2</sub> emissions per month (kg)
- / £26 fuel costs per month
- / High cycle Lithium battery
- / Low level fuel cut off & automatic recharge
- / Silent running
- / 80% silent green running vs generator per cycle
- / 11.5-36 silent running cycle
- / 3-hours rapid recharge cycle
- / 0-65 up to +10% quieter engine (dBA at 7 metres)
- / 50 fuel tank capacity (Litres)
- / 0.11 litres/hours fuel consumption
- / 455 hours refuel interval
- / 909 hours run time per 100 litres of fuel