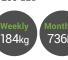

**FUEL SAVINGS** over standard units

X-Eco LED

CO<sub>2</sub> KG REDUCTION over standard units

X-Eco LED

\*based on 1 week = 60 hrs and 1 month = 240 hrs @ £1/litre

Quick & Easy Site Access & Setup

6 x 100W LED for 3,000m<sup>2</sup> Lighting

## **SMART HYBRID POWER**

- / 94% CO<sub>2</sub> saving vs std units
- / 94% fuel saving vs std units
- / 0.071 CO<sub>2</sub> emissions per month (kg)
- / £26 fuel costs per month
- / High cycle Lithium battery
- / Low level fuel cut off & automatic recharge
- / Silent running
- / 80% silent green running vs generator per cycle
- / 11.5-36 silent running cycle
- / 3-hours rapid recharge cycle
- / 0-65 up to +10% quieter engine (dBA at 7 metres)
- / 50 fuel tank capacity (Litres)
- / 0.11 litres/hours fuel consumption
- / 455 hours refuel interval
- / 909 hours run time per 100 litres of fuel