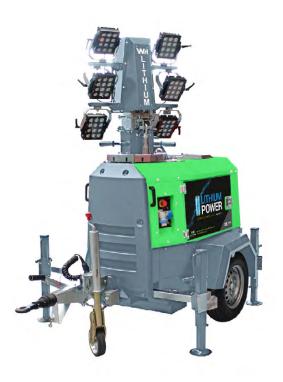

# X-EcoHYBRIDLITHIUM MOBILE TOWER LIGHTING

The X-EcoHYBRIDLITHIUM mobile lighting tower is an **industry first** in the latest **Lithium hybrid technology** and the most ecologically sustainable on the market without compromising on lighting safety and performance. **Smart telematics** comes as standard, including **remote operating** and monitoring to optimise flexibility and productivity. The 8.5m high 6 x 100W LED provides illumination for up to half a football pitch with a **guaranteed silent running of 11.5-36 hours and a 3-hour rapid recharge**. With total run time of **455 hours** before refuelling and an average fuel consumption of 0.11l/hour, the Lithium Hybrid offers the most Eco solution in the market with a **94% reduction in fuel and CO<sub>2</sub> emissions**.

455 hrs Continuous Light per Refill

Lithium Hybrid Technology with 80% silent green running time

Smart Telematics & Remote Operating

94% CO<sub>2</sub> Reduction