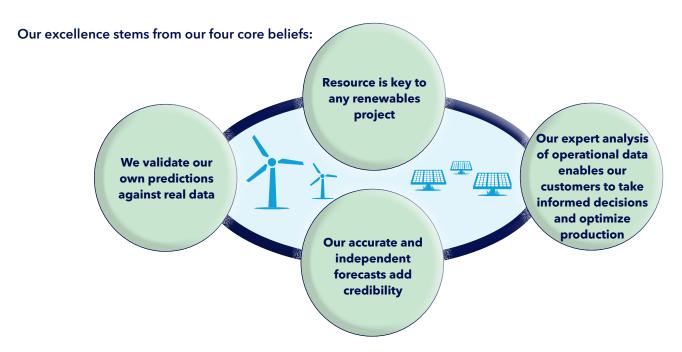

## RENEWABLE ENERGY ANALYTICS

The Energy Analytics team provides data analysis services and products that span the entire wind or solar project lifecycle. We have 30 years' experience and have completed more than 300 GW of projects. Our recognized excellence, independence and ability to translate complex data into project insights makes us the preferred consultancy for many industry players.