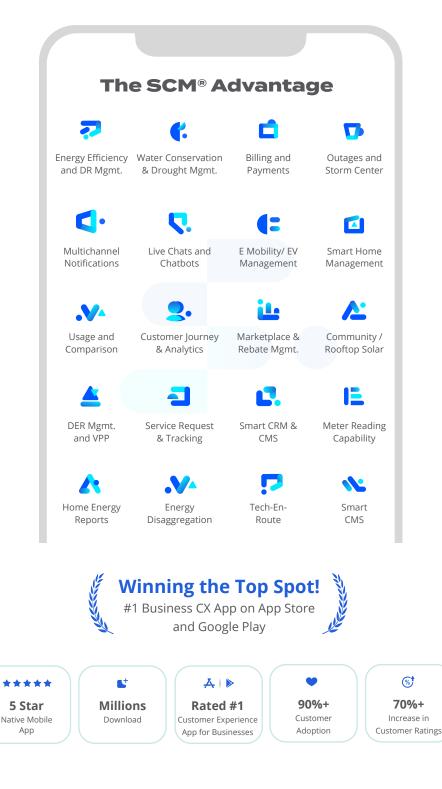

Smart Customer Mobile (SCM<sup>®</sup>) is the #1 Digital Customer Experience Platform for energy, water & gas providers, worldwide that harnesses the power of digital to better address customer needs and build future-ready businesses. SCM<sup>®</sup> helps providers deliver:

- **Single integrated multi-channel digital platform** for customer self-service, enabling online account management, billing and payments, start and stop services, conservation programs, and smart home capabilities
- 24\*7 digital connectivity and multi-channel communication for alerts and notifications
- Superior customer experience across multiple touchpoints
- Al and ML-driven customer behavioral analytics