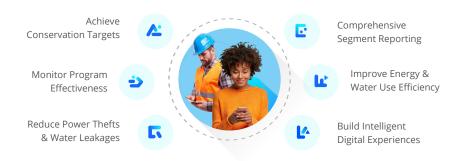

SiQ<sup>®</sup> helps automate business processes with an in-depth analysis of data sets specific to business use cases, to build intelligence by leveraging AI, ML, and IoT.

#### SiQ® provides:

- Real-time data analysis on energy efficiency, water conservation, program management, customer segments, leakage analytics, violations and various industry-specific use cases.
- Behavioral insights using customer usage trends and patterns.
- Built-in customer and operational analytics.
- Customer and Workforce AI to reduce customer service costs.