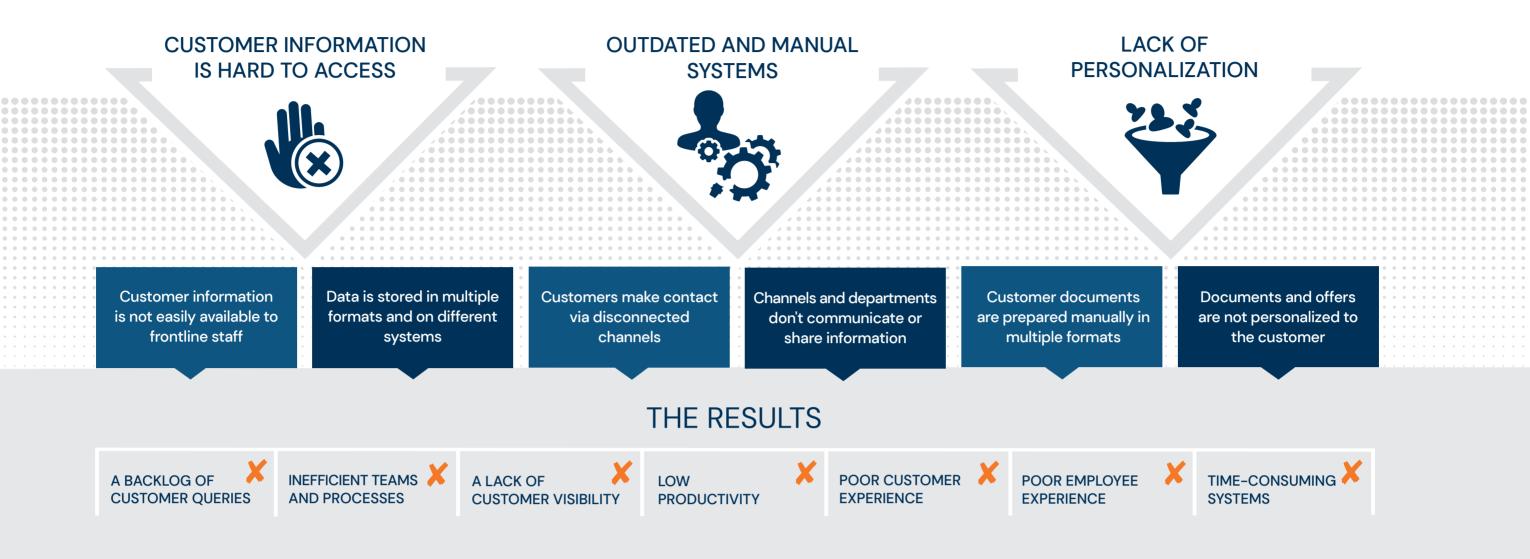

# THE CHALLENGE

Leading to: frustration and confusion for the customer and lost business