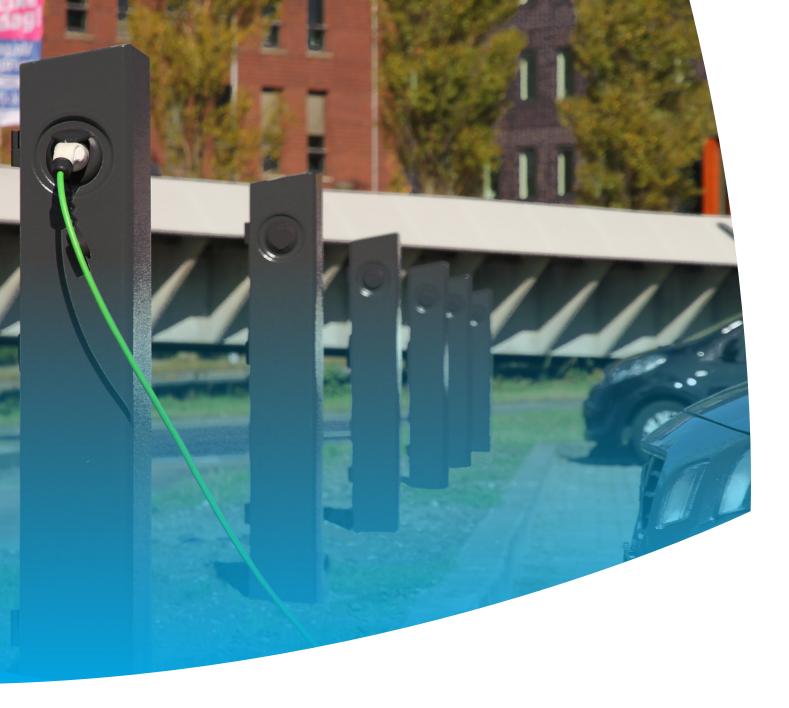

# Proven reliable and solid charging technology

The Twin is Alfen's robust and smart charging solution with two sockets. It is perfectly suitable for semi-public and public locations. Alfen completely redesigned the Twin in 2017 and renewed its interior with state of the art charging technology based on the preferences of EV drivers. With its clear user interface and highly reliable hardware platform, the Twin offers unparalleled user-friendliness and integrates advanced smart charging features.

#### **Public charge point**

The Twin is a charge point often seen at semi-public and public locations. Its robust construction and ease of use make it one of the most popular charging points for public locations.