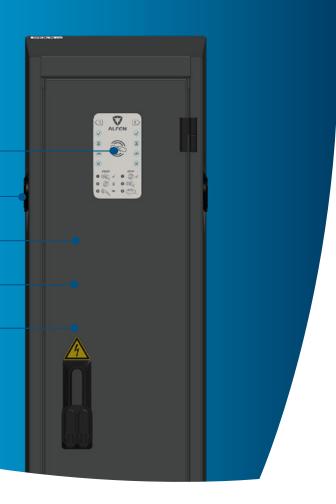

# **Twin**

Control panel equipped with an RFID card reader

Type 2 sockets

Solid metal casing

1385x335x220 mm (HxWxD)

Double lockable lever for grid operator and maintenance partner

#### Ease of use

The unambiguous icons and integrated card reader make the Twin a user-friendly charge point. Starting and stopping charging sessions is easy. Invisible to the user are its smart features like energy clearing and ensuring safety.