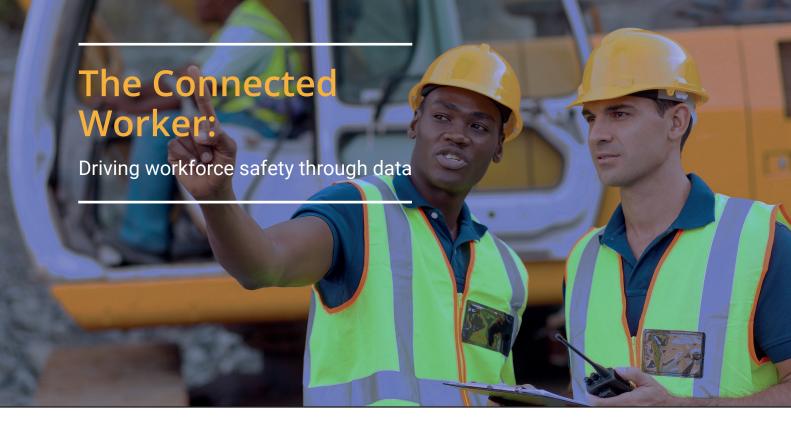

# **Get Your Workforce Home Safely**

The Connected Worker Platform is a leading device agnostic solution that collects third-party sensor data and provides real-time alerts to detected hazards. Delivering actionable insights, it enables management to change processes and procedures, thereby improving safety and increasing productivity. Built around a Smart Garment, Personal Safety Hub and easy 'tap and go' functionality, it can help workers to be more productive too.