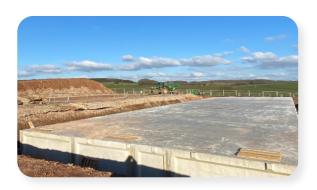

#### Our process at a glance

Our precast storm attenuation tanks are available in depths of 0.6m up to 5m and can easily be configured to suit any volume and site specific requirements.

All designs are bespoke and made to order depending on the project requirements.