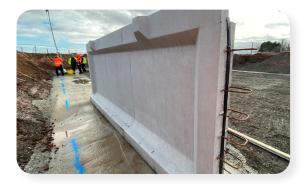

#### Our process at a glance

Our precast storm attenuation tanks are available in depths of 0.6m up to 5m and can easily be configured to suit any volume and site specific requirements.

All designs are bespoke and made to order depending on the project requirements.