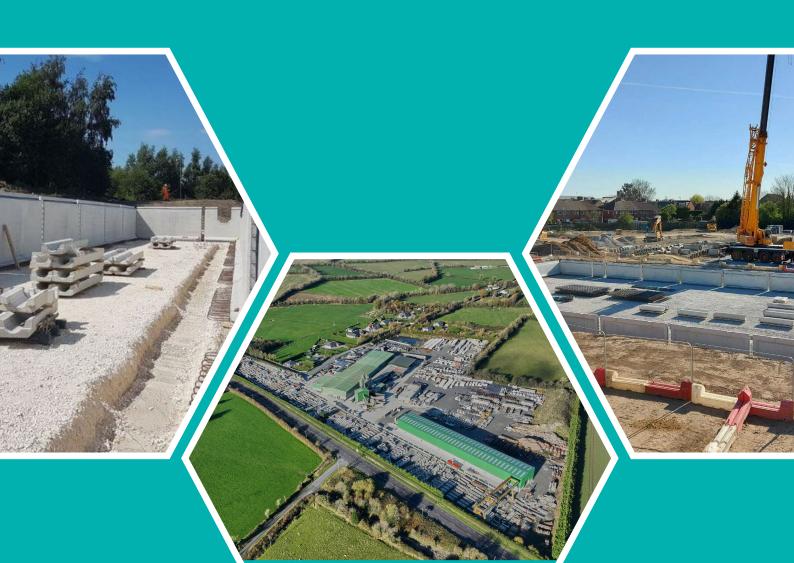

These attenuation tanks are the most widely used flood alleviation methods across the UK and Ireland. At FLI Precast Solutions, we have a proven and unrivaled track record of over 1,900 attenuation tank installations.

Our attenuation tanks are a robust answer to flood prevention and have been protecting communities for almost 20 years.

The FLI Precast Solutions stormwater attenuation tanks are recognised throughout the industry as the precast tank of choice by Designers, Engineers, and Local Authorities.