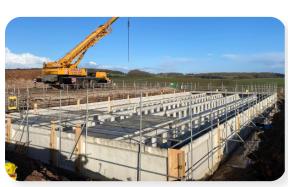

#### Our process at a glance

Our precast storm attenuation tanks are available in depths of 0.6m up to 5m and can easily be configured to suit any volume and site specific requirements.

All designs are bespoke and made to order depending on the project requirements.