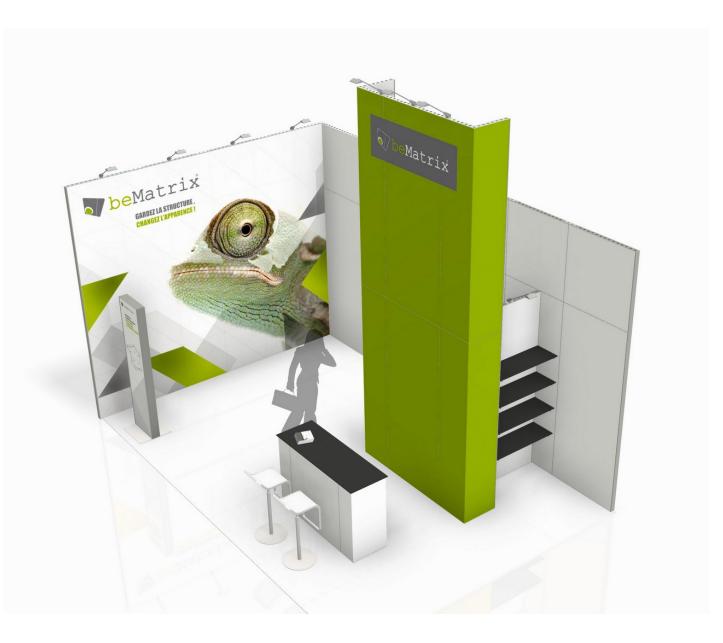

### The most sustainable product on the market

#### Lightweight

The low weight is one of the reasons why the frames are regarded as very user friendly and allows the stand builder to use less personnel for assembly.

#### •Durable

The frames can be used over 200 times, in different types of set-ups, it lowers the need for raw materials to manufacture new frames.

#### •Modular

The system allows a 360° configuration: the frames can be used for flooring, ceiling and walls. One group of frames can be used in different kinds of set-ups hence reducing the need for additional materials