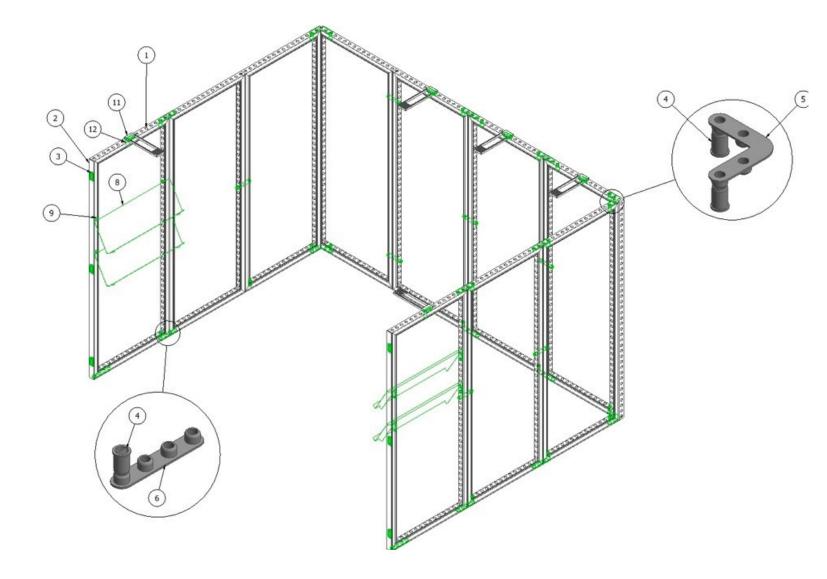

### The most sustainable product on the market

#### Lightweight

The low weight is one of the reasons why the frames are regarded as very user friendly and allows the stand builder to use less personnel for assembly.

#### •Durable

The frames can be used over 200 times, in different types of set-ups, it lowers the need for raw materials to manufacture new frames.

#### •Modular

The system allows a 360° configuration: the frames can be used for flooring, ceiling and walls. One group of frames can be used in different kinds of set-ups hence reducing the need for additional materials