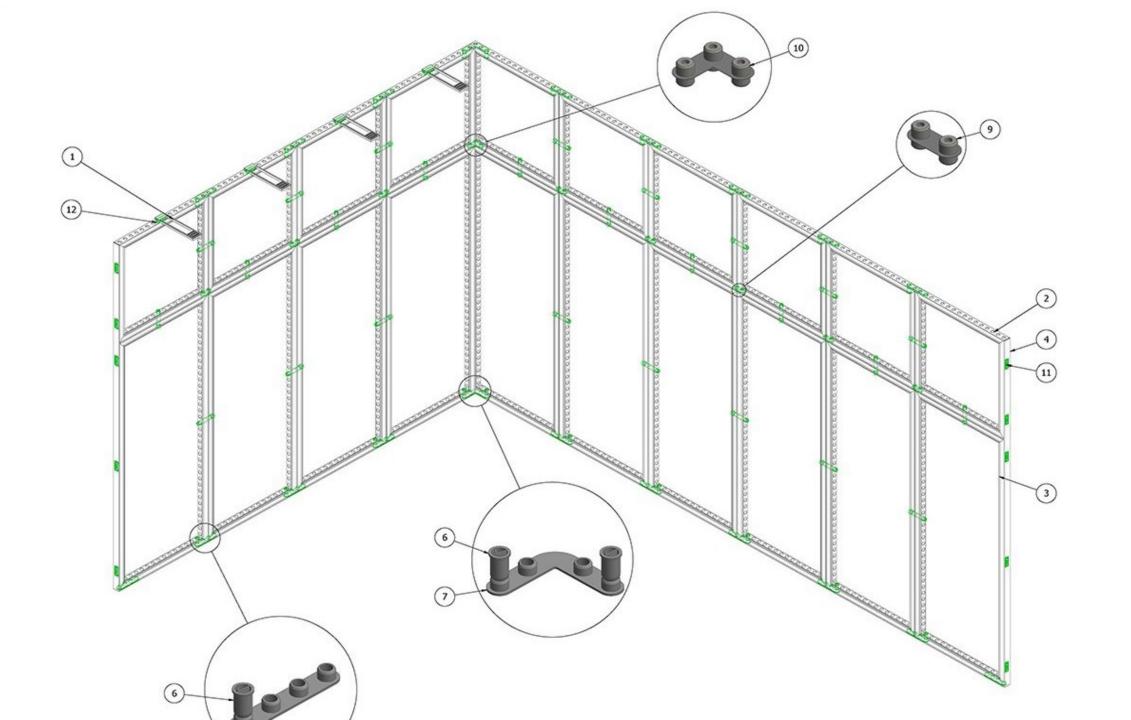

### The most sustainable product on the market

#### Lightweight

The low weight is one of the reasons why the frames are regarded as very user friendly and allows the stand builder to use less personnel for assembly.

#### •Durable

The frames can be used over 200 times, in different types of set-ups, it lowers the need for raw materials to manufacture new frames.

#### •Modular

The system allows a 360° configuration: the frames can be used for flooring, ceiling and walls. One group of frames can be used in different kinds of set-ups hence reducing the need for additional materials