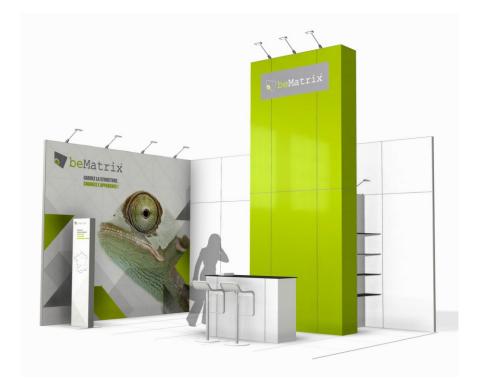

### The most sustainable product on the market

#### Lightweight

The low weight is one of the reasons why the frames are regarded as very user friendly and allows the stand builder to use less personnel for assembly.

#### •Durable

The frames can be used over 200 times, in different types of set-ups, it lowers the need for raw materials to manufacture new frames.

#### •Modular

The system allows a 360° configuration: the frames can be used for flooring, ceiling and walls. One group of frames can be used in different kinds of set-ups hence reducing the need for additional materials