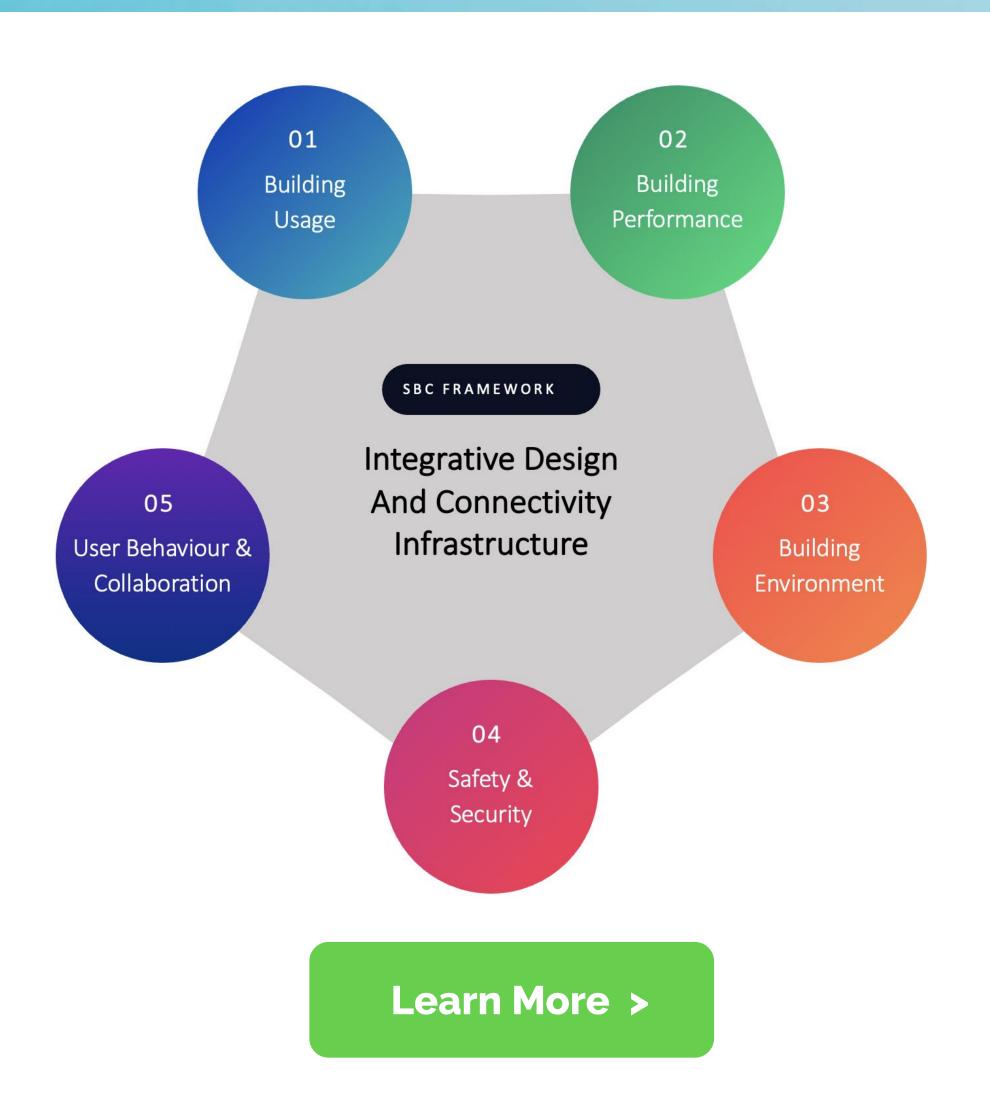

#### What is Smart Building Certification?

Smart Building Certification methodology is built to help solve key fundamental challenges in the smart building evolution

- A **benchmark system**! As the industry evolves, so does the scoring system and certification. The smartest buildings' scores will and make the benchmark until a smarter building beats it!
- Segmentation of the certification is based on **context and stakeholder needs**. By segmenting we can measure the concepts that matter and allow for unique stories and applications to emerge.
- **Drill down** allows us to provide focused and tailor made feedback, aimed to solve real challenges the building faces, context specific.
- It's all about **integrative design** and decision making, the smallest technical layer for the maximum impact