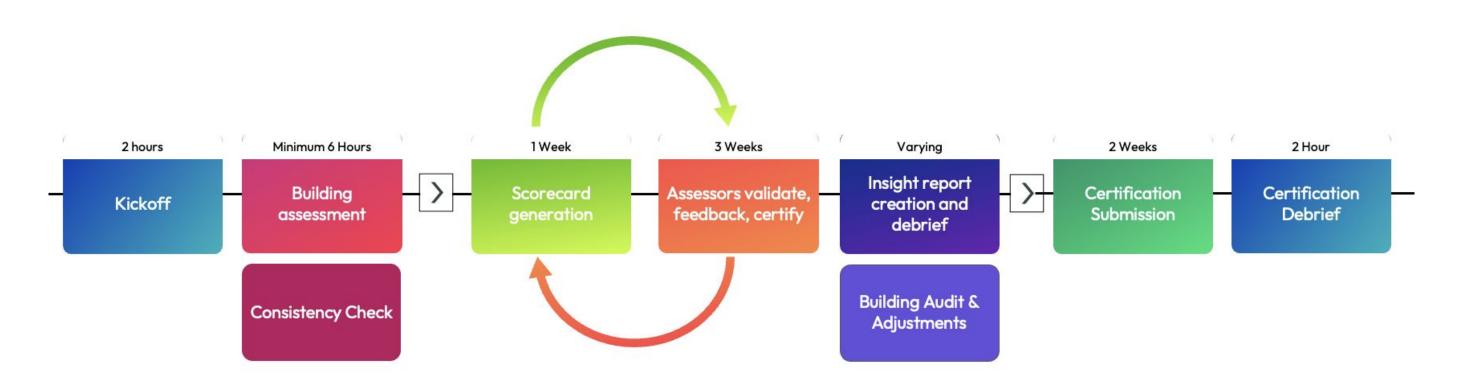

### How do we certify your building?

Getting your building certified is simple! The **kick-off** is followed by a **self-assessment** on our dynamic, flexible and scalable tool. The duration of assessment period is dependent on the size of the building, the technologies implemented and ease of information access.

This assessment is **peer-reviewed** by three independent SBC AP Assessors who **provide insight and opportunities**, which can be used to implement additional changes (but is not required).

Your building can be certified within **four weeks**. All buildings are automatically included into the **SBC benchmark community**, entered for our **yearly smart awards**, and can benefit from our partner and event ecosystem.

NOTE: 6+ hours include upload of data and files needed for assessment, but <u>does not include</u> time needed for data gathering, which can be dependent on scale, availability and access to information of more members from responsible teams.