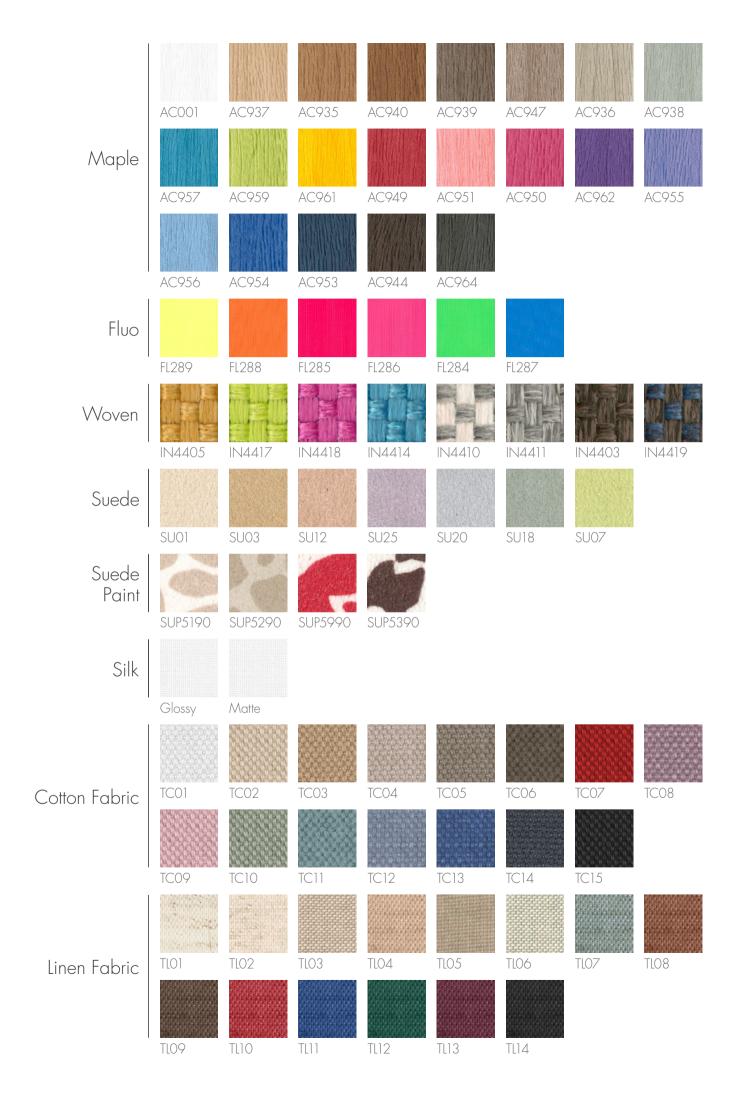

#### **MAPLE**

The Maple is a 100% viscose material that enhances the intensity of the vivid colours. The life-like wood grain reproduced on the surface is easy to clean and resistant to wear.

#### **FLUO**

Fluorescent-coloured polyurethane material, 0.8mm thick, has excellent wear resistance, while giving your cover a vivid, modern impact.

#### **WOVEN**

Innovative, 100% eco-friendly, woven textured fabric is completely anallergic and non-toxic and combines artisanal aesthetic trends with the most advanced yarns.

# **SUEDE**

Extraordinarily soft microfibre material, produced with advanced textile techniques, gives it the distinct texture and enhanced colours. The polyester spun material is resistant to wear, very easy to clean and is water repellent.

# **SUEDE PAINT**

Our Suede material is enhanced through thermal transfer printing, which allows us to reproduce large patterns while maintaining the distinct texture.

# **GLOSSY SILK**

Beautiful glossy finished fabric, customised by sublimation of your image on the material in order to ensure the highest definition, chromatic performance and durability. This material features excellent stability thanks to the very low coefficient of liquid absorption, and is noticeably resistant to abrasion, elements and dirt.

# **MATTE SILK**

Beautiful matte finished fabric, customised by sublimation of your image on the material in order to ensure the highest definition, chromatic performance and durability. This material features excellent stability thanks to the very low coefficient of liquid absorption, and is noticeably resistant to abrasion, elements and dirt.

# **COTTON FABRIC**

Woven weave fabric In natural fibre 80% cotton and 20% linen, extremely resistant to wear and tear while pleasantly smooth to the touch. The contemporary style is further enhanced by the wide range of shades ranging from warm and natural tones to full and rich colours made deep by tenuous melange effects.

# LINEN FABRIC

Natural, 70% linen and 30% cotton fabric with a compact texture. Selected after careful researches, it offers high resistance to wear combined with perfect adherence even on the round lines of the covers. Available in a wide colour palette of warm and natural tones.