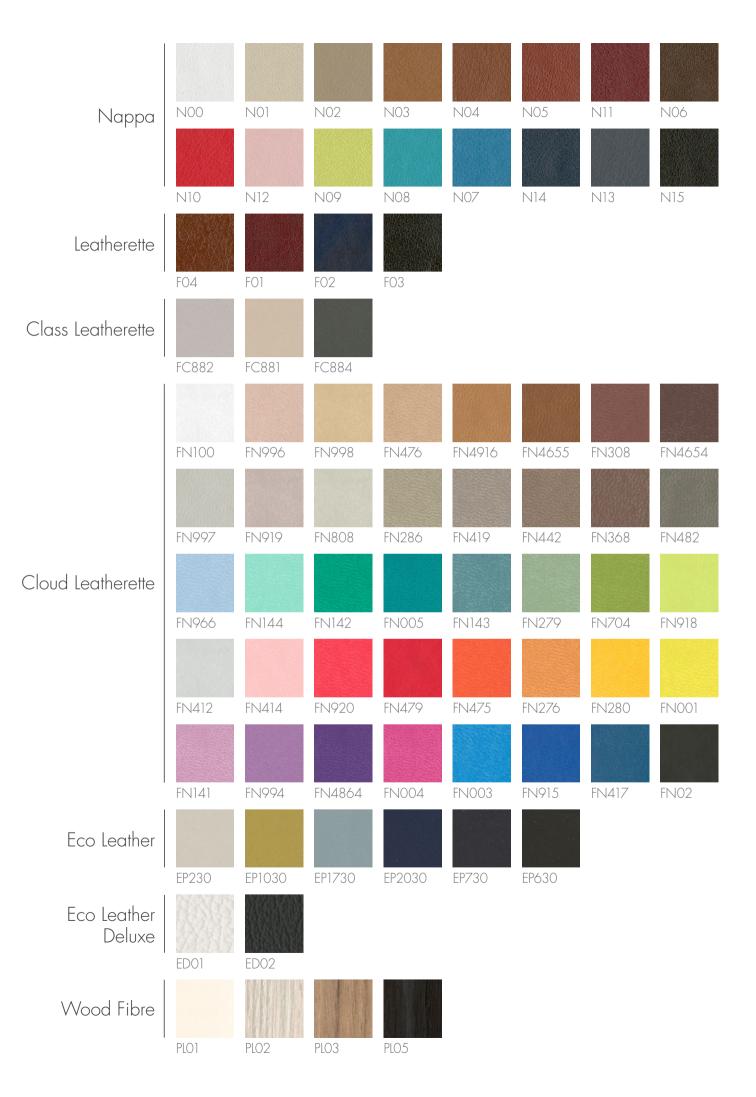

# **NAPPA**

Extremely soft, full grain leather, developed for the fashion industry. Beautifully soft to the touch yet very durable.

# **LEATHERETTE**

The new generation of Leatherette chosen by Graphistudio is light and versatile featuring a smooth surface that is very easy to clean. It is a fabric coated with a polymeric material that perfectly adheres to the base and gives you the ideal combination of quality and value.

# **CLASS LEATHERETTE**

Our Leatherette is further enriched with a velvety satin finishing. It offers high resistance to wear and tear together with a lightness that ensures it perfectly adheres to the base it is applied on.

# **CLOUD LEATHERETTE**

Available in an extraordinary range of colours enriched with a shaded effect, the Cloud Leatherette has an extremely smooth surface and very soft touch. The innovative fabric, coated in a polymeric material, offers high resistance to wear and tear.

# **ECO LEATHER**

Fabric made from high resistance, innovative, eco-friendly materials ensures deep lasting colours. Advanced coating techniques offer exceptional firmness and a lycra-like satin surface appreciated by architects and designers.

# **ECO LEATHER DELUXE**

High quality, resistant fabric made in Italy in a vegan leather that features substantial content of natural fibres. The soft surface perfectly reproduces a leather texture and offers certified colour stability to rubbing and light.

# **WOOD FIBRE**

This extremely mouldable material, obtained from a mixture of cellulose and wood pulp, perfectly combines the natural look with durability and the lightweight offered by synthetic materials.