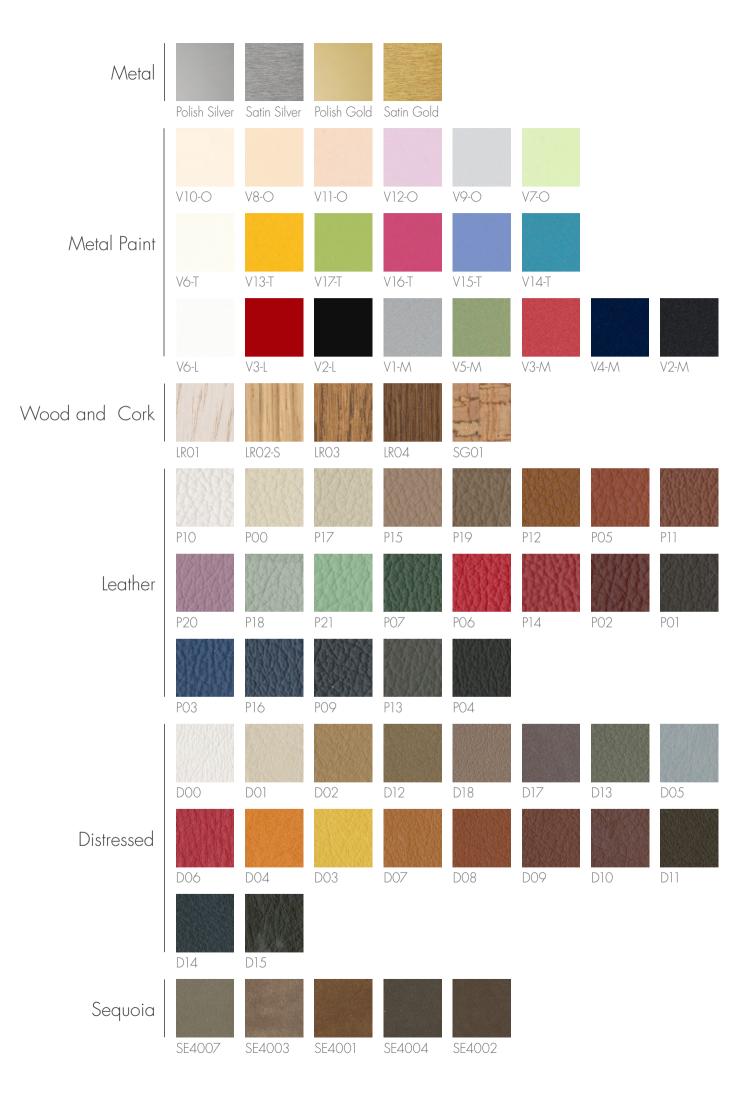

# **METAL**

Metal covers are a 3 mm thick aluminium plate that is enriched with gold or silver tones in a satin or polished finish. Edges are carefully rounded with precision milling. Images and text are permanently transferred through sublimation onto the metal surface. The base colour of the metal emerges in the lighter parts of the image while the darker portions coat it.

#### **METAL PAINT**

The 3 mm thick, solid aluminium plate is varnished using a process derived from the car industry. High quality standards ensure a perfectly smooth surface available in 20 colours and 4 finishes: varnished, metallized, pastel and touch. You can customise the covers with laser engraving, which reveals the aluminium underneath, or you can use colour overprinting. This allows you to do anything from a simple text to an elaborate design.

# WOOD

Handcrafted natural oak wood compliments your book with its strength and solidity. Available in plain (LRO1, LRO3 and LRO4) or brushed finishing (LRO2/S).

#### CORK

100% natural, impermeable and non-deformable, Cork features extreme lightness and softness that ensure excellent ductility. It is offered in its natural colour with a matte finish that enhances its texture and heightens the distinctive warm and artisanal elements of this material.

# **LEATHER**

Italian half grain bovine leather featuring a durable matte finish offered in a large selection of colour tones that age beautifully. This material is the perfect choice for all those applications that require versatility and natural quality.

# **DISTRESSED**

Full grain Italian bovine leather, treated with aniline, to ensure resistance to wear and enhance the character and craftsmanship of the distressed finish.

# **SEQUOIA**

Extremely high quality, and beautiful, aniline treated Italian nubuck cow leather that has a distinct vintage effect obtained through a special hand-finishing process. Its softness and warm tones is the highest expression of classic vintage elegance.