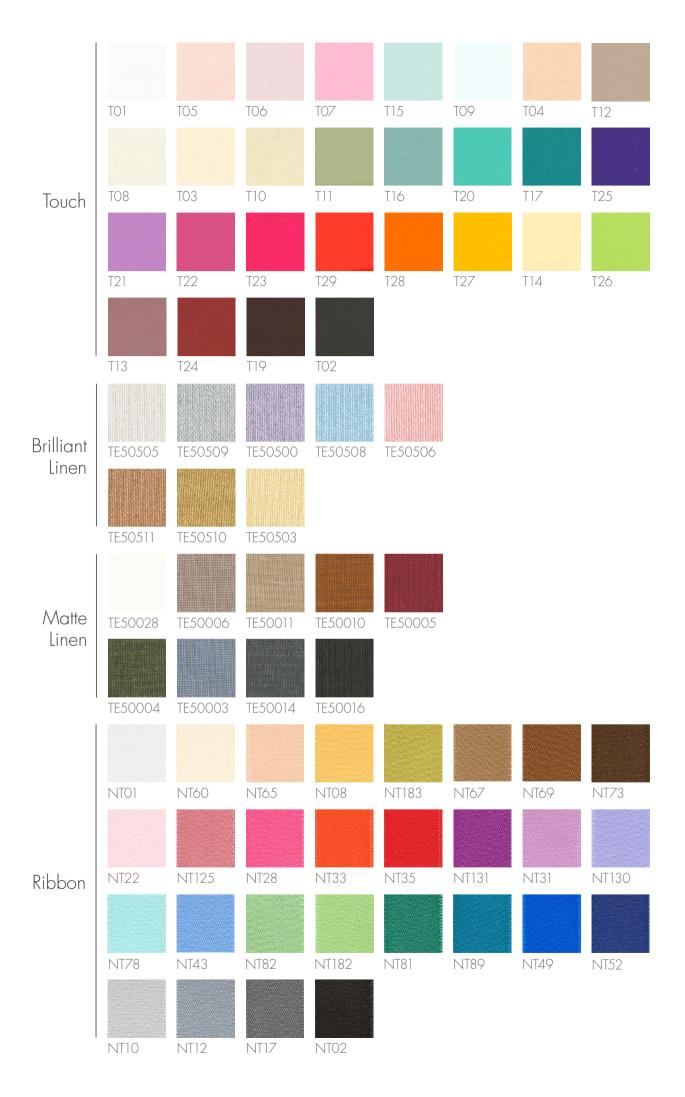

#### **TOUCH**

High quality matte material available in 28 different colours. It is enriched with elegant Touch lamination making it easy on the eyes and velvety to the touch.

# **BRILLIANT LINEN**

Highly resistant waxed fabric featuring a lustrous finish. The specific manufacturing process ensures an extremely smooth and easy to clean surface.

# **MATTE LINEN**

Highly resistant waxed fabric featuring a matte finish. The specific manufacturing process ensures an extremely smooth and easy to clean surface.

# **RIBBON**

Produced in fine shiny satin, the ribbon is elegantly finished with a swallowtail and is available in a wide range of colours that perfectly complete the tones of the book and box.