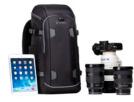

#### Rear Camera Access

Keep gear sealed against the users back, ensuring no unwanted access. Plus, easy exchange of kit without putting the bag down on wet or muddy terrain.

Tablet/Laptop Sleeve

Fits an iPad Mini, full-size iPad or 13-inch laptop in the 12L, 20L and 24L packs respectively.