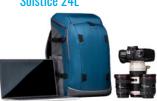

#### Solstice 24L

Catalogue: 636-415 Black / 636-416 Blue Capacity: 1-2 DSLRs up to Pro size with grip/booster with 5-7 lenses up to attached 70-200mm 2.8. Also fits DJI Mavic and other compact drones. Also, fits a laptop up to 13 inches. Internal Dimensions: 27 W x 50 H x 19 D cm External Dimensions: 30 W x 51 H x 25 D cm Weight: 1.3kg