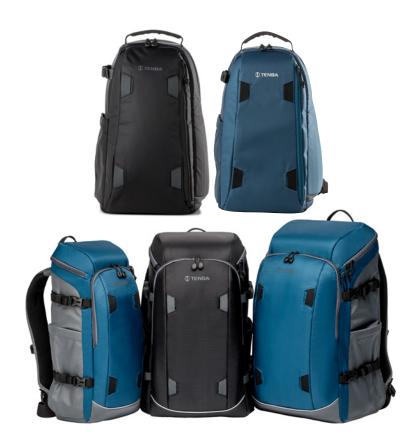

#### Solstice Sling 7L

Catalogue: 636-421 Black / 636-422 - Blue Capacity: Mirrorless or compact DSLR camera with 2-3 lenses up to 70-200mm 2.8, plus an iPad Mini or similar sized 8-inch tablet. Also fits DJI Mavic and other compact drones. Internal Dimensions: 18 W x 34 H x 11 D cm External Dimensions: 21 W x 38 H x 17 D cm Weight: 0.6kg

#### Solstice Sling 10L

Catalogue: 636-423 Black / 636-424 Blue Capacity: Mirrorless or DSLR camera with 2-3 lenses up to 70-200mm 2.8, plus an iPad or similar sized 10-inch tablet. Also fits DJI Mavic and other compact drones.

#### Solstice Backpack 12L

Catalogue: 636-411 Black / 636-412 Blue Capacity: Mirrorless or DSLR camera with 2-4 lenses up to 70-200mm 2.8. Also fits DJI Mavic and other compact drones. Also, fits iPad Mini or similar sized tablet up to 8 inches.

#### Solstice Backpack 20L

Catalogue: 636-414 Black / 636-413 Blue Capacity: 1-2 DSLRs with 4-6 lenses up to attached 70-200mm 2.8. Also fits DJI Mavic and other compact drones. Fits iPad Air or similar sized tablet up to 10 inches.

#### Solstice 24L

Catalogue: 636-415 Black / 636-416 Blue Capacity: 1-2 DSLRs up to Pro size with grip/booster with 5-7 lenses up to attached 70-200mm 2.8. Also fits DJI Mavic and other compact drones. Also, fits a laptop up to 13 inches. Internal Dimensions: 27 W x 50 H x 19 D cm External Dimensions: 30 W x 51 H x 25 D cm Weight: 1.3kg