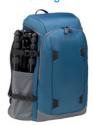

#### Tripod/Bottle Storage

Side pockets fit a tripod or a large water bottle.

#### Durable & Weather Resistance

Built using water repellent fabric and includes a reversible Weather Wrap™ for additional protection from rain, sun & dust.