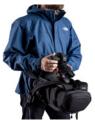

#### Rear Camera Access

Keep gear sealed against the users back, ensuring no unwanted access. Plus, easy exchange of kit without putting the bag down on wet or muddy terrain.

Tablet/Laptop Sleeve

Fits an iPad Mini, full-size iPad or 13-inch laptop in the 12L, 20L and 24L packs respectively.