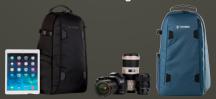

#### Solstice Backpack 12L

Catalogue: 636-411 Black / 636-412 Blue Capacity: Mirrorless or DSLR camera with 2-4 lenses up to 70-200mm 2.8. Also fits DJI Mavic and other compact drones. Also, fits iPad Mini or similar sized tablet up to 8 inches.

#### Solstice Backpack 20L

Catalogue: 636-414 Black / 636-413 Blue Capacity: 1-2 DSLRs with 4-6 lenses up to attached 70-200mm 2.8. Also fits DJI Mavic and other compact drones. Fits iPad Air or similar sized tablet up to 10 inches.

#### Solstice 24L

Catalogue: 636-415 Black / 636-416 Blue Capacity: 1-2 DSLRs up to Pro size with grip/booster with 5-7 lenses up to attached 70-200mm 2.8. Also fits DJI Mavic and other compact drones. Also, fits a laptop up to 13 inches. Internal Dimensions: 27 W x 50 H x 19 D cm External Dimensions: 30 W x 51 H x 25 D cm Weight: 1.3kg