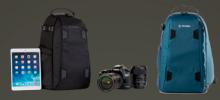

#### Solstice Sling 7L

Catalogue: 636-421 Black / 636-422 - Blue Capacity: Mirrorless or compact DSLR camera with 2-3 lenses up to 70-200mm 2.8, plus an iPad Mini or similar sized 8-inch tablet. Also fits DJI Mavic and other compact drones. Internal Dimensions: 18 W x 34 H x 11 D cm External Dimensions: 21 W x 38 H x 17 D cm Weight: 0.6kg

#### Solstice Sling 10L

Catalogue: 636-423 Black / 636-424 Blue Capacity: Mirrorless or DSLR camera with 2-3 lenses up to 70-200mm 2.8, plus an iPad or similar sized 10-inch tablet. Also fits DJI Mavic and other compact drones.

Internal Dimensions: 20 W x 42 H x 12 D cm External Dimensions: 22 W x 44 H x 18 D cm Weight: 0.7kg

#TENBATOUGH / TENBA.COM @TenbaUK | @TenbaBagsUK | @TenbaUK