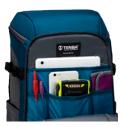

#### Rear Camera Access

Keep gear sealed against the users back, ensuring no unwanted access. Plus, easy exchange of kit without putting the bag down on wet or muddy terrain.

Tablet/Laptop Sleeve

Fits an iPad Mini, full-size iPad or 13-inch laptop in the 12L, 20L and 24L packs respectively.