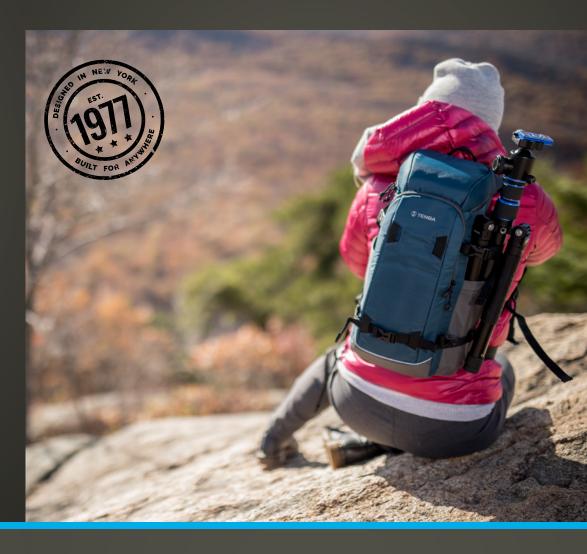

# **SOLSTICE COLLECTION**

# SOLSTICE COLLECTION

Tenba Solstice backpacks ensure all-day carrying comfort and secure access for the outdoor enthusiast photographer and filmmaker. Built with uncompromising materials and hardware, Solstice backpacks are amazingly lightweight, yet they carry a mirrorless or DSLR camera system plus personal gear.