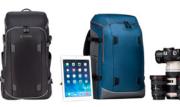

#### Solstice Backpack 12L

Catalogue: 636-411 Black / 636-412 Blue Capacity: Mirrorless or DSLR camera with 2-4 lenses up to 70-200mm 2.8. Also fits DJI Mavic and other compact drones. Also, fits iPad Mini or similar sized tablet up to 8 inches.

#### Solstice Backpack 20L

Catalogue: 636-414 Black / 636-413 Blue Capacity: 1-2 DSLRs with 4-6 lenses up to attached 70-200mm 2.8. Also fits DJI Mavic and other compact drones. Fits iPad Air or similar sized tablet up to 10 inches.

#### Solstice 24L

Catalogue: 636-415 Black / 636-416 Blue Capacity: 1-2 DSLRs up to Pro size with grip/booster with 5-7 lenses up to attached 70-200mm 2.8. Also fits DJI Mavic and other compact drones. Also, fits a laptop up to 13 inches. Internal Dimensions: 27 W x 50 H x 19 D cm External Dimensions: 30 W x 51 H x 25 D cm Weight: 1.3kg