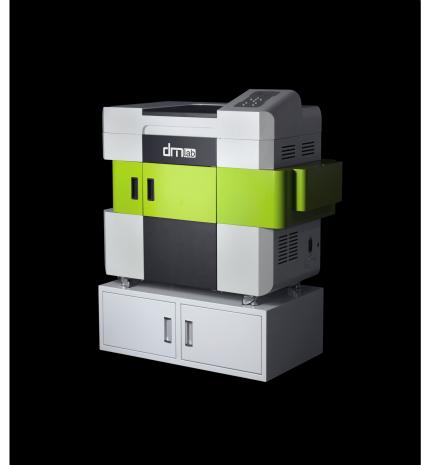

## **Space Saving Design**

Compact and yet powerful, maximize your sales with minimum floor space required.

# **Specifications**

| Model                   | DMLAB                                                                                                                                                                                                        |
|-------------------------|--------------------------------------------------------------------------------------------------------------------------------------------------------------------------------------------------------------|
| Printing Technology     | Piezoelectric Inkjet System                                                                                                                                                                                  |
| Print Resolution        | 720 x 720 DPI - 6 Gradations per Dot (5 Dot Sizes + No Dot (White) 1,440 x 1,440 DPI - 4 Gradations per Dot (3 Dot Sizes + No Dot (White)                                                                    |
| Print Size & Roll Paper | Paper Widths: 89, 102, 127, 152, 203, 254, 279, 305mm (3.5", 4", 5", 6", 8", 10", 11", 12") Paper Advance Lengths: 88.9 (3.5") to 914.4mm (36")                                                              |
| Maximum Print Size      | Roll Paper: 305x914.4mm (12"x 59")                                                                                                                                                                           |
| Paper Types             | Glossy, Semi-Glossy                                                                                                                                                                                          |
| Ink                     | Yellow, Magenta, Cyan, Black Light Cyan Light Magenta (440ml)                                                                                                                                                |
| Weight                  | Main Body: Approx. 119.6kg (263.7lbs) - Excluding options, paper and ink cartridges) With the paper magazine and print sorter unit: Approx 151.8kg (334.7lbs) - Excluding options, paper and ink cartridges) |
| Power Specifications    | AC 100-120V / 200-240v 1P2W                                                                                                                                                                                  |
| Rated Power Capacity    | 1,000VA or Less                                                                                                                                                                                              |