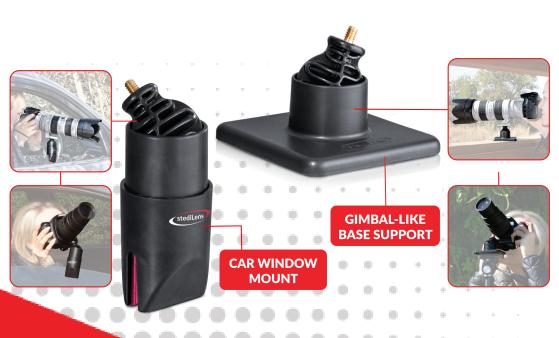

## Telephoto Lens or Camera Stabilizer

Stability and gimbal-like flexibility

## stediLens

A super simple and effective way to stabilize your telephoto lens or camera

www.stedilens.com

## Struggling to steady your camera or heavy telephoto lens??

## We have the answer!!

- User-friendly.
- · Light and compact.
- Ready within seconds to capture fleeting moments without delays.
- Freedom to adjust your equipment without screws.
- Supports the weight of your telephoto lens, digital camera, or smaller lenses with exceptional stability.
- Track fast-paced action or moving subjects with gimbal-like movement.
- Clear and sharp images by reducing vibrations.

Gimbal-like Base Support

Beanbag
(used with Gimbal-like
Base Support)

Camera Bracket (for digital cameras or smaller lenses)

**#CATCH THE ACTION** 

www.stedilens.com Tel: +27 10 510 4328 hello@stedilens.com