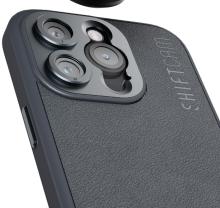

## Connecting the lens

Camera case precision mount A durable phone case and an advanced aluminium lens mount.

Universal mounting system A versatile and durable lens mount with a universal fit.

\*Mounting system required. Sold separately