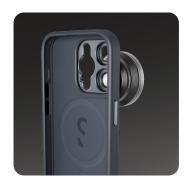

## Connecting the lens

Camera case precision mount A durable phone case and an advanced aluminium lens mount.

Universal mounting system A versatile and durable lens mount with a universal fit.

\*Mounting system required. Sold separately