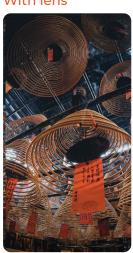

#### Without lens

With lens

Unique, Distorted Images

**Lens features Lens effects** 

Light weight Aluminium Body

Fluorite glass with multi-layer AR coating

Designed for all mobile phones

Capitalize "Wide Angle"