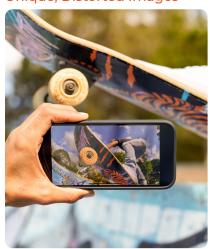

#### Without lens

With lens

Unique, Distorted Images

**Lens features Lens effects** 

Light weight Aluminium Body

Fluorite glass with multi-layer AR coating

Designed for all mobile phones

Capitalize "Wide Angle"