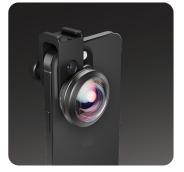

## Connecting the lens

Camera case precision mount A durable phone case and an advanced aluminium lens mount.

Universal mounting system A versatile and durable lens mount with a universal fit.

\*Mounting system required. Sold separately