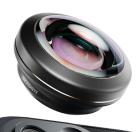

#### Without lens

With lens

Unique, Distorted Images

**Lens features Lens effects** 

Light weight Aluminium Body

Fluorite glass with multi-layer AR coating

Designed for all mobile phones

Capitalize "Wide Angle"