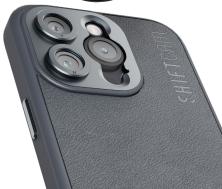

### Connecting the lens

Camera case precision mount A durable phone case and an advanced aluminium lens mount.

Universal mounting system A versatile and durable lens mount with a universal fit.

\*Mounting system required. Sold separately