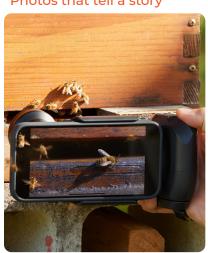

#### Without lens

With lens

Photos that tell a story

**Lens features Lens effects** 

Liaht weiaht aluminium body

Fluorite glass with multi-layer AR coating

Designed for all mobile phones

zoom