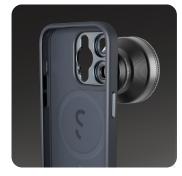

### Connecting the lens

Camera case precision mount A durable phone case and an advanced aluminium lens mount.

Universal mounting system A versatile and durable lens mount with a universal fit.

\*Mounting system required. Sold separately