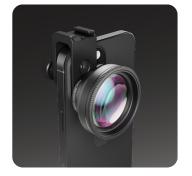

### Connecting the lens

Camera case precision mount A durable phone case and an advanced aluminium lens mount.

Universal mounting system A versatile and durable lens mount with a universal fit.

\*Mounting system required. Sold separately