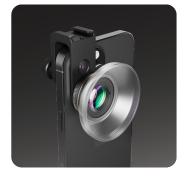

### Connecting the lens

Camera case precision mount A durable phone case and an advanced aluminium lens mount.

Universal mounting system A versatile and durable lens mount with a universal fit.

\*Mounting system required. Sold separately