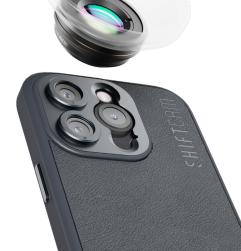

### Connecting the lens

Camera case precision mount A durable phone case and an advanced aluminium lens mount.

Universal mounting system A versatile and durable lens mount with a universal fit.

\*Mounting system required. Sold separately