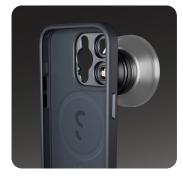

### Connecting the lens

Camera case precision mount A durable phone case and an advanced aluminium lens mount.

Universal mounting system A versatile and durable lens mount with a universal fit.

\*Mounting system required. Sold separately