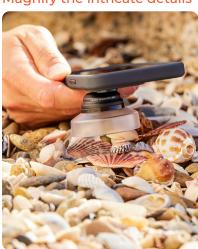

#### Without lens

With lens

Magnify the intricate details

Lens features **Lens effects** 

Light weight aluminium body

Fluorite glass with multi-layer AR coating

Designed for all mobile phones

Removable head for perfect focus