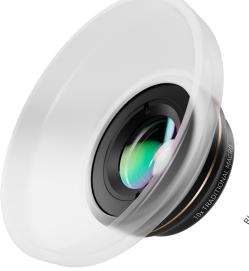

# **10**x **Traditional Macro**

Unlock extraordinary level of magnification, this lens lets you delve into intricate details that are invisible to the naked eye.