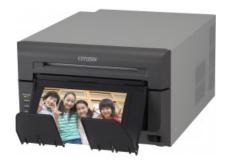

|
| Size (W x D x H) and<br>Weight | 275 x 366 x 170mm 12 Kg                                                                                                                                         |

All product names are trademarks of the respective manufacturers. Zebra®, ZPL and EPL are trademarks of ZIH Corp. Datamax® is a trademark of Datamax-O'Neil Corporation. Designs, specifications and availability are subject to change without notice. Errors and omissions excluded. © Citizen Systems Europe GmbH, V.1.0

### CX-02

#### Photo

#### **Features & Benefits**

- Two finishing options glossy or matte surface selectable through printer driver
- Print mode: High quality mode, High-speed mode



Two finishing options - glossy or matte surface selectable through printer driver