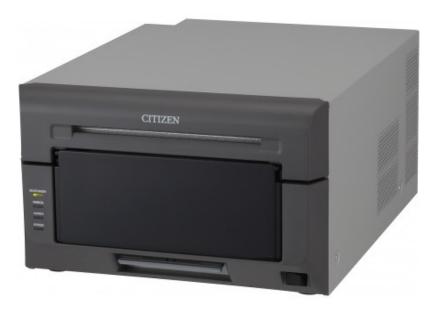

# CITIZEN

### A new level of quality and portability



## A new level of quality and portability

When quality and portability are critical requirements for your photo printer, look no further than the Citizen CX-02. The CX-02 joins Citizen's highly regarded CX printer range, offering new levels of quality, portability and compactness.

#### Energy and media saving

Sleep mode reduces energy consumption by 98%. Then there is the new ribbon reward function. No more wasted ribbon and paper when printing single 4 x 6 inch photos using 6 x 8 inch media.

#### Longevity

There's more than the initial purchase price to consider when purchasing a photo printer. That's why every Citizen photo printer is precision engineered for a long, hassle-free operating life, making it the only cost-effective, long term solution for your business.

## CX-02

###