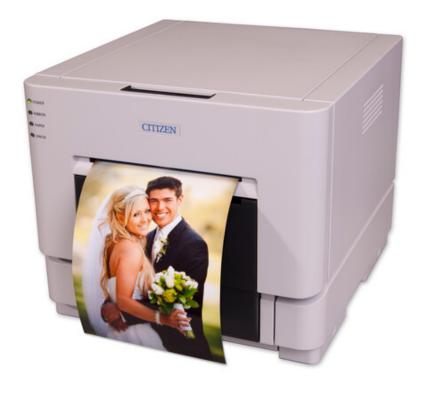

#### **High capacity**

With more prints possible due to the media capacity and easy media changing, the robust CY-02 printer ensures users spend less time at the printer and more time focusing on customers.

#### Full performance and control

The CY-02 produces 700 4 x 6 inch (10 x 15cm) or 350 6 x 8 inch (15 x 20cm) prints per roll, while monitoring tools and drivers ensure users are in complete control of all printer functions at all times.