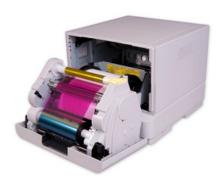

#### **High capacity**

With more prints possible due to the media capacity and easy media changing, the robust CY-02 printer ensures users spend less time at the printer and more time focusing on customers.

#### Full performance and control

The CY-02 produces 700 4 x 6 inch (10 x 15cm) or 350 6 x 8 inch (15 x 20cm) prints per roll, while monitoring tools and drivers ensure users are in complete control of all printer functions at all times.