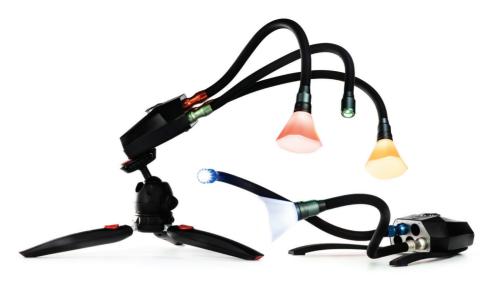

The Adaptalux Studio is a modular miniature lighting studio that allows for unrivalled lighting customisation.

Designed specifically for macro photography, it is the complete lighting system for creative close-up photography and videography.

Designed specifically for macro photography, it is the complete lighting system for creative close-up photography and videography.

Featuring a 12 hour built in battery and Bluetooth connection, you can take take light into the field and control each Lighting Arm remotely or manually.

90 CRI and high brightness lighting options give you excellent lighting quality for every situation. Add colour and diffusion with ease using our patented magnetic attachment system.

Learn more at
WWW.ADAPTALUX.COM