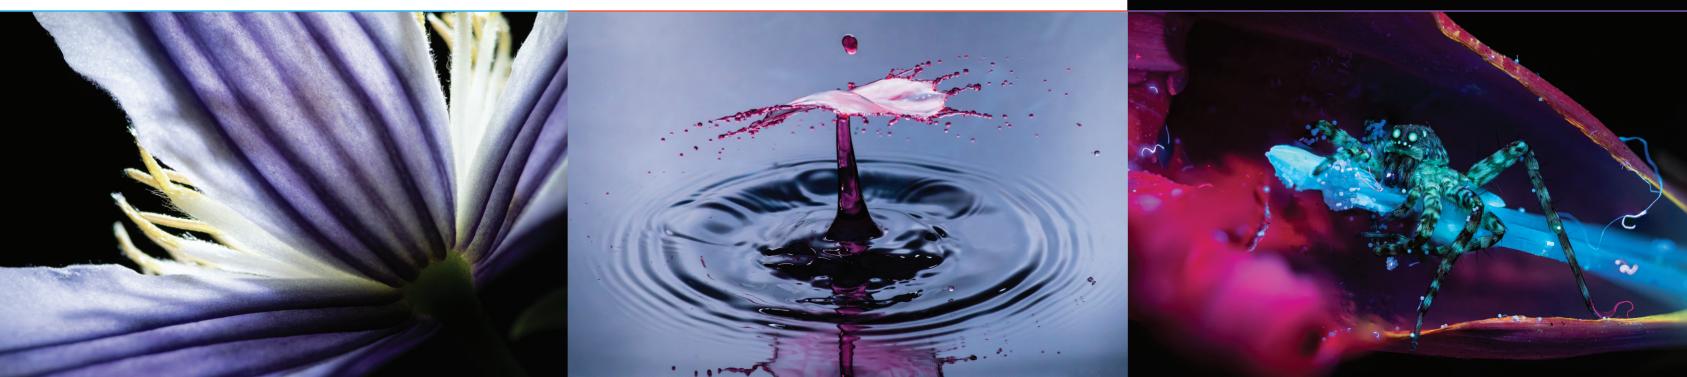

### See how every change affects your image.

Use colour and white LED Lighting Arms to adapt your lighting to your subject. Flexible and versatile, you can control your light with masterful precision. Change the beam angle or add magnetic Diffusers and Colour Filters for even more options.

## Freeze motion with high powered Flash Lighting Arms.

The power of a strobe in a small form factor lets you get light into hard to reach places and freeze the motion of your subject. Shoot on camera or remotely using the IR Trigger. Add Coloured Gels and Diffusion Hoods for beautiful effects.

See the unseen with our easy to use UV Lighting Arms. Reveal the unseen world of ultraviolet fluorescence with our pure 365nm UV Lighting Arms. Try this amazing technique without the need for camera modifications or extra equipment. All it takes is a dark room and a long exposure!

## See the unseen with our easy to use UV Lighting Arms.

Reveal the unseen world of ultraviolet fluorescence with our pure 365nm UV Lighting Arms. Try this amazing technique without the need for camera modifications or extra equipment. All it takes is a dark room and a long exposure!