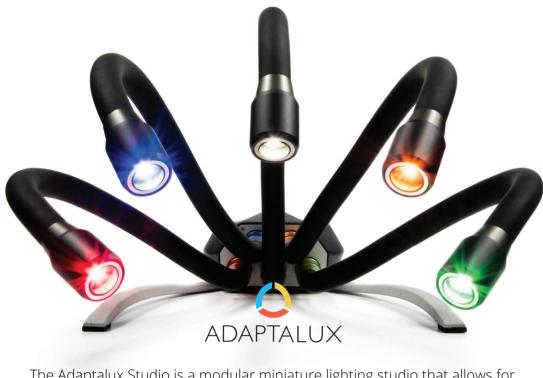

The Adaptalux Studio is a modular miniature lighting studio that allows for unrivalled lighting customisation.

Designed specifically for macro photography, it is the complete lighting system for creative close-up photography and videography.

Featuring a 12 hour built in battery and Bluetooth connection, you can take take light into the field and control each Lighting Arm remotely or manually.

90 CRI and high brightness lighting options give you excellent lighting quality for every situation. Add colour and diffusion with ease using our patented magnetic attachment system.

# ADAPTALUX

Join the Adaptalux Community for regular macro photography tutorials, ideas and inspiration!

@adaptalux #adaptalux

facebook.com/adaptalux

@adaptalux #adaptalux

youtube.com/c/adaptalux

The Adaptalux Studio is a modular miniature lighting studio that allows for unrivalled lighting customisation.

Designed specifically for macro photography, it is the complete lighting system for creative close-up photography and videography.

Featuring a 12 hour built in battery and Bluetooth connection, you can take take light into the field and control each Lighting Arm remotely or manually.

90 CRI and high brightness lighting options give you excellent lighting quality for every situation. Add colour and diffusion with ease using our patented magnetic attachment system.

Learn more at
WWW.ADAPTALUX.COM