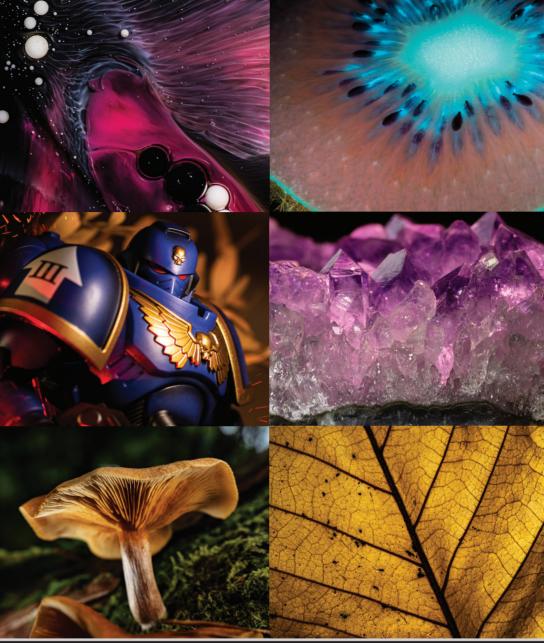

### See how every change affects your image.

Use colour and white LED Lighting Arms to adapt your lighting to your subject. Flexible and versatile, you can control your light with masterful precision. Change the beam angle or add magnetic Diffusers and Colour Filters for even more options.