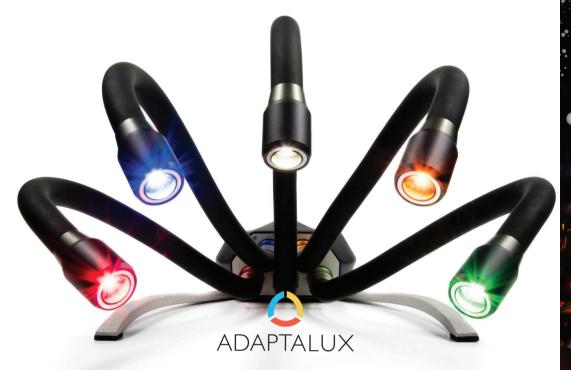

The Adaptalux Studio is a modular miniature lighting studio that allows for unrivalled lighting customisation.

Designed specifically for macro photography, it is the complete lighting system for creative close-up photography and videography.

Featuring a 12 hour built in battery and Bluetooth connection, you can take take light into the field and control each Lighting Arm remotely or manually.

90 CRI and high brightness lighting options give you excellent lighting quality for every situation. Add colour and diffusion with ease using our patented magnetic attachment system.

90 CRI and high brightness lighting options give you excellent lighting quality for every situation. Add colour and diffusion with ease using our patented magnetic attachment system.

Learn more at
WWW.ADAPTALUX.COM