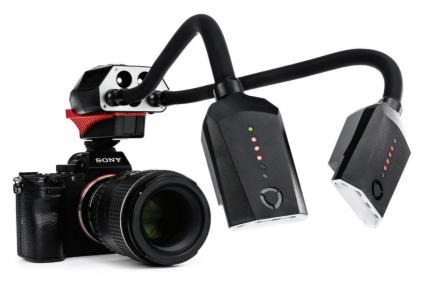

The Adaptalux Studio is a modular miniature lighting studio that allows for unrivalled lighting customisation.

Designed specifically for macro photography, it is the complete lighting system for creative close-up photography and videography.

Featuring a 12 hour built in battery and Bluetooth connection, you can take take light into the field and control each Lighting Arm remotely or manually.

90 CRI and high brightness lighting options give you excellent lighting quality for every situation. Add colour and diffusion with ease using our patented magnetic attachment system.

# ADAPTALUX

Join the Adaptalux Community for regular macro photography tutorials, ideas and inspiration!

@adaptalux #adaptalux

facebook.com/adaptalux

@adaptalux #adaptalux

youtube.com/c/adaptalux

The Adaptalux Studio is a modular miniature lighting studio that allows for unrivalled lighting customisation.

Designed specifically for macro photography, it is the complete lighting system for creative close-up photography and videography.

Featuring a 12 hour built in battery and Bluetooth connection, you can take take light into the field and control each Lighting Arm remotely or manually.

90 CRI and high brightness lighting options give you excellent lighting quality for every situation. Add colour and diffusion with ease using our patented magnetic attachment system.

Learn more at
WWW.ADAPTALUX.COM