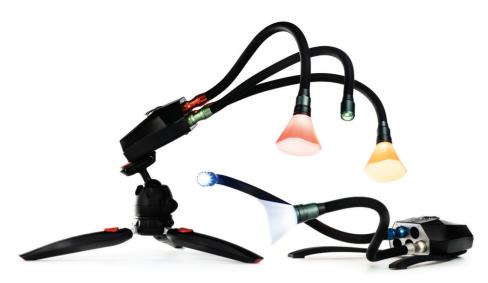

The Adaptalux Studio is a modular miniature lighting studio that allows for unrivalled lighting customisation.

Designed specifically for macro photography, it is the complete lighting system for creative close-up photography and videography.

Featuring a 12 hour built in battery and Bluetooth connection, you can take take light into the field and control each Lighting Arm remotely or manually.

90 CRI and high brightness lighting options give you excellent lighting quality for every situation. Add colour and diffusion with ease using our patented magnetic attachment system.

# ADAPTALUX

Join the Adaptalux Community for regular macro photography tutorials, ideas and inspiration!

@adaptalux #adaptalux

facebook.com/adaptalux

@adaptalux #adaptalux

youtube.com/c/adaptalux

The Adaptalux Studio is a modular miniature lighting studio that allows for unrivalled lighting customisation.

Designed specifically for macro photography, it is the complete lighting system for creative close-up photography and videography.

Featuring a 12 hour built in battery and Bluetooth connection, you can take take light into the field and control each Lighting Arm remotely or manually.

90 CRI and high brightness lighting options give you excellent lighting quality for every situation. Add colour and diffusion with ease using our patented magnetic attachment system.

Learn more at
WWW.ADAPTALUX.COM