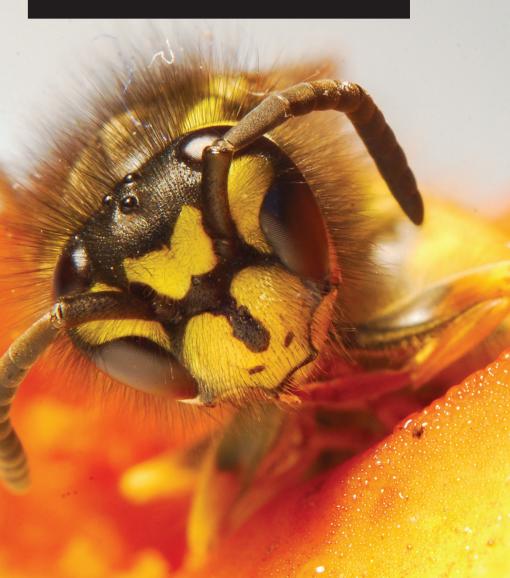

See the unseen with our easy to use UV Lighting Arms. Reveal the unseen world of ultraviolet fluorescence with our pure 365nm UV Lighting Arms. Try this amazing technique without the need for camera modifications or extra equipment. All it takes is a dark room and a long exposure!

## See the unseen with our easy to use UV Lighting Arms.

Reveal the unseen world of ultraviolet fluorescence with our pure 365nm UV Lighting Arms. Try this amazing technique without the need for camera modifications or extra equipment. All it takes is a dark room and a long exposure!