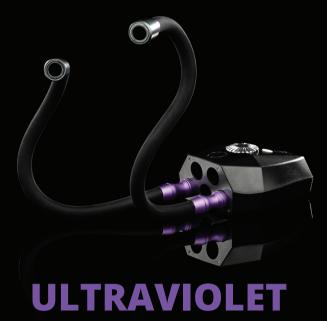

See the unseen with our easy to use UV Lighting Arms. Reveal the unseen world of ultraviolet fluorescence with our pure 365nm UV Lighting Arms. Try this amazing technique without the need for camera modifications or extra equipment. All it takes is a dark room and a long exposure!

## See the unseen with our easy to use UV Lighting Arms.

Reveal the unseen world of ultraviolet fluorescence with our pure 365nm UV Lighting Arms. Try this amazing technique without the need for camera modifications or extra equipment. All it takes is a dark room and a long exposure!