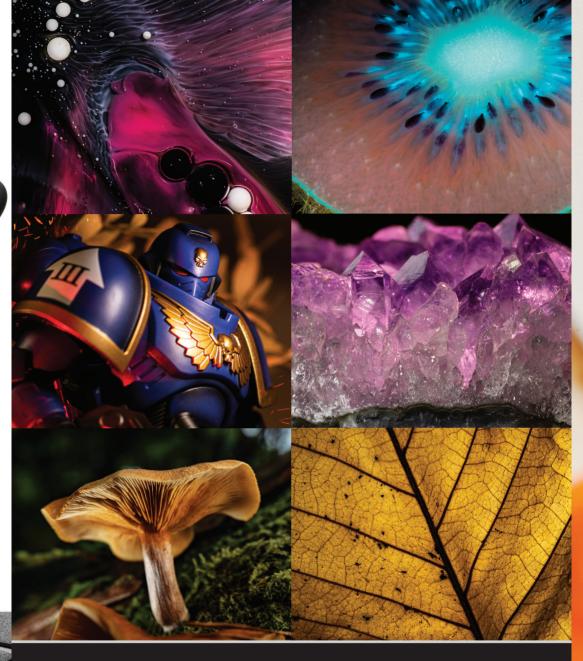

The Adaptalux Studio is a modular miniature lighting studio that allows for unrivalled lighting customisation.

Designed specifically for macro photography, it is the complete lighting system for creative close-up photography and videography.

Featuring a 12 hour built in battery and Bluetooth connection, you can take take light into the field and control each Lighting Arm remotely or manually.

90 CRI and high brightness lighting options give you excellent lighting quality for every situation. Add colour and diffusion with ease using our patented magnetic attachment system.

### See how every change affects your image.

Use colour and white LED Lighting Arms to adapt your lighting to your subject. Flexible and versatile, you can control your light with masterful precision. Change the beam angle or add magnetic Diffusers and Colour Filters for even more options.

## Freeze motion with high powered Flash Lighting Arms.

The power of a strobe in a small form factor lets you get light into hard to reach places and freeze the motion of your subject. Shoot on camera or remotely using the IR Trigger. Add Coloured Gels and Diffusion Hoods for beautiful effects.

See the unseen with our easy to use UV Lighting Arms. Reveal the unseen world of ultraviolet fluorescence with our pure 365nm UV Lighting Arms. Try this amazing technique without the need for camera modifications or extra equipment. All it takes is a dark room and a long exposure!