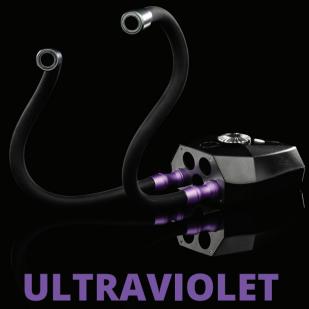

See the unseen with our easy to use UV Lighting Arms. Reveal the unseen world of ultraviolet fluorescence with our pure 365nm UV Lighting Arms. Try this amazing technique without the need for camera modifications or extra equipment. All it takes is a dark room and a long exposure!

## See the unseen with our easy to use UV Lighting Arms.

Reveal the unseen world of ultraviolet fluorescence with our pure 365nm UV Lighting Arms. Try this amazing technique without the need for camera modifications or extra equipment. All it takes is a dark room and a long exposure!