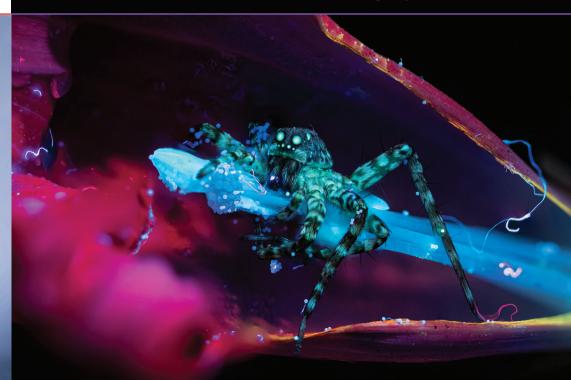

See the unseen with our easy to use UV Lighting Arms. Reveal the unseen world of ultraviolet fluorescence with our pure 365nm UV Lighting Arms. Try this amazing technique without the need for camera modifications or extra equipment. All it takes is a dark room and a long exposure!

## See the unseen with our easy to use UV Lighting Arms.

Reveal the unseen world of ultraviolet fluorescence with our pure 365nm UV Lighting Arms. Try this amazing technique without the need for camera modifications or extra equipment. All it takes is a dark room and a long exposure!