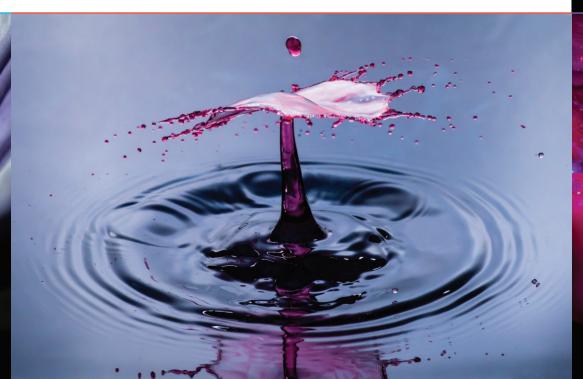

# **XENON FLASH**

## Freeze motion with high powered Flash Lighting Arms.

The power of a strobe in a small form factor lets you get light into hard to reach places and freeze the motion of your subject. Shoot on camera or remotely using the IR Trigger. Add Coloured Gels and Diffusion Hoods for beautiful effects.