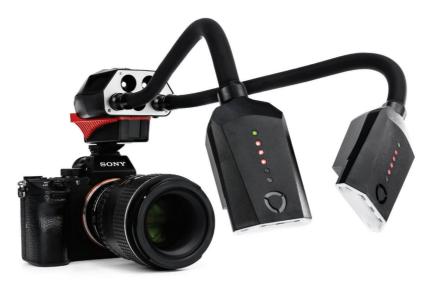

The Adaptalux Studio is a modular miniature lighting studio that allows for unrivalled lighting customisation.

Designed specifically for macro photography, it is the complete lighting system for creative close-up photography and videography.

Featuring a 12 hour built in battery and Bluetooth connection, you can take take light into the field and control each Lighting Arm remotely or manually.

90 CRI and high brightness lighting options give you excellent lighting quality for every situation. Add colour and diffusion with ease using our patented magnetic attachment system.

Designed specifically for macro photography, it is the complete lighting system for creative close-up photography and videography.

Featuring a 12 hour built in battery and Bluetooth connection, you can take take light into the field and control each Lighting Arm remotely or manually.