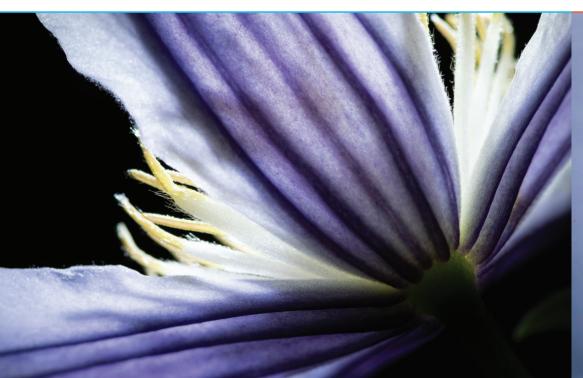

# **CONTINUOUS LED**

### See how every change affects your image.

Use colour and white LED Lighting Arms to adapt your lighting to your subject. Flexible and versatile, you can control your light with masterful precision. Change the beam angle or add magnetic Diffusers and Colour Filters for even more options.

## **CONTINUOUS LED**