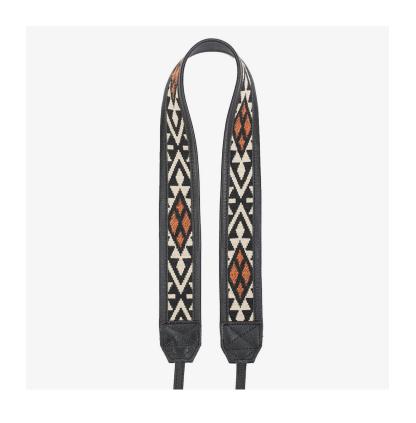

### **Jaipur Collection**

42€

All the Jaipur collection leather camera straps are made with handamde fabric from India and using Italian leather on the back, the strap is very soft because of the Italian leather and it makes one of our most confortable straps.

The collection was designed thinking in the ancient textile art from Rajasthan, (in the western part of India), the artisans we work are using fabrics such as cotton, Silk and wool, and we mixed to produce magnificent patterns and textures.

All the leather we use is premium leather, this is the most exclusive and good quality leather on the market that comes more and more beautiful after time.

JAIPUR #101

ADJUSTABLE CAMERA STRAP 90-130 CM