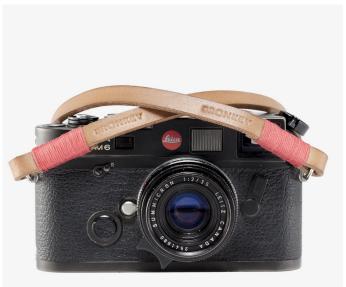

#### **Roma Collection**

38€

All the Roma collection leather camera straps are made with cow Italian leather, the strap is very soft but strong and is made with a double layer of leather. The collection was designed thinking in the classical and elegant Italian look, a very elegant and functional camera strap with ear protections.

All the leather we use is premium leather, this is the most exclusive and good quality leather on the market that comes more and more beautiful after time.

ROMA #101 38€ AVAILABLE IN 95 CM AND 120 CM

ROMA #102 38€ AVAILABLE IN 95 CM AND 120 CM

ROMA #103
38€
AVAILABLE IN 95 CM AND 120 CM

**ROMA #103 LIMITED EDITION** 

AVAILABLE IN 95 CM ONLY

**ROMA #201** 32€

**ROMA #202** 32€

**ROMA #203** 32€

**ROMA #203 LIMITED EDITON** 