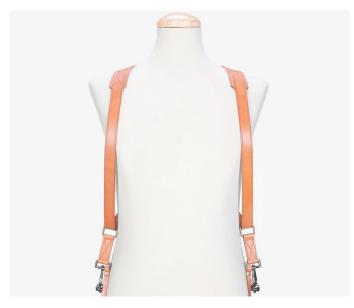

### **TOKYO #703**

169€

AVAILABLE IN SMALL SIZE AND LARGE SIZE

SMALL: Maximum height of 170 cm. LARGE: Height between 170 - 200 cm.

**TOKYO #601** 

AVAILABLE IN SMALL SIZE AND LARGE SIZE

SMALL: Maximum height of 170 cm.

LARGE: Height between 170 - 200 cm.

#### **TOKYO #602**

89€

AVAILABLE IN SMALL SIZE AND LARGE SIZE

SMALL: Maximum height of 170 cm.

LARGE: Height between 170 - 200 cm.