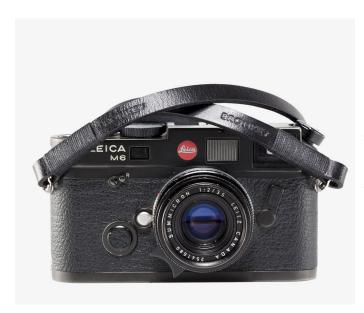

#### **Berlin Collection**

38€

All the Berlin collection leather camera straps are made with double rivets, super strong and safe camera strap with double rivet protection.

The collection was designed thinking in minimalism, elegance and functionality. All the leather we use is premium leather, this is the most exclusive and good quality leather on the market that comes more and more beautiful after time.

BERLIN #101 38€ AVAILABLE IN 95 CM AND 120 CM

BERLIN #102 38€ AVAILABLE IN 95 CM AND 120 CM

BERLIN #103 38€ AVAILABLE IN 95 CM AND 120 CM

**BERLIN #201** 32€

**BERLIN #202** 32€

BERLIN #203