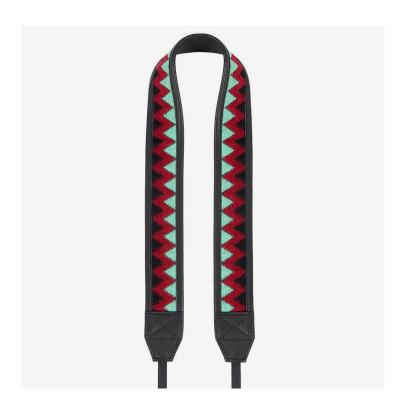

### **Jaipur Collection**

42€

All the Jaipur collection leather camera straps are made with handamde fabric from India and using Italian leather on the back, the strap is very soft because of the Italian leather and it makes one of our most confortable straps.

The collection was designed thinking in the ancient textile art from Rajasthan, (in the western part of India), the artisans we work are using fabrics such as cotton, Silk and wool, and we mixed to produce magnificent patterns and textures.

All the leather we use is premium leather, this is the most exclusive and good quality leather on the market that comes more and more beautiful after time.

JAIPUR #101

ADJUSTABLE CAMERA STRAP 90-130 CM