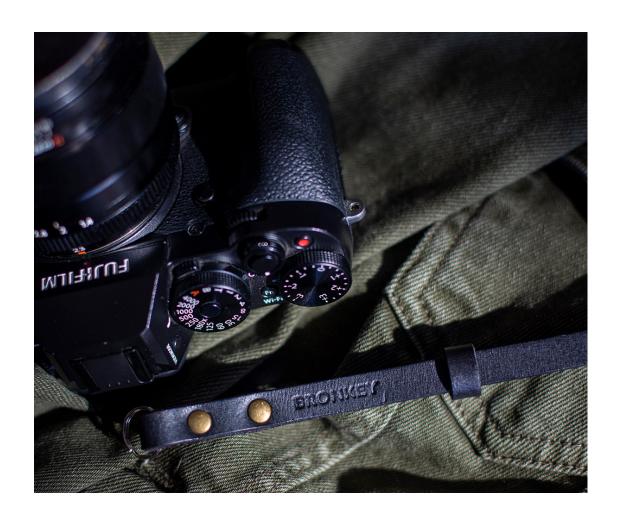

#### **Berlin Collection**

38€

All the Berlin collection leather camera straps are made with double rivets, super strong and safe camera strap with double rivet protection.

The collection was designed thinking in minimalism, elegance and functionality. All the leather we use is premium leather, this is the most exclusive and good quality leather on the market that comes more and more beautiful after time.

BERLIN #101 38€ AVAILABLE IN 95 CM AND 120 CM

BERLIN #102 38€ AVAILABLE IN 95 CM AND 120 CM

BERLIN #103 38€ AVAILABLE IN 95 CM AND 120 CM

**BERLIN #201** 32€

**BERLIN #202** 32€

BERLIN #203