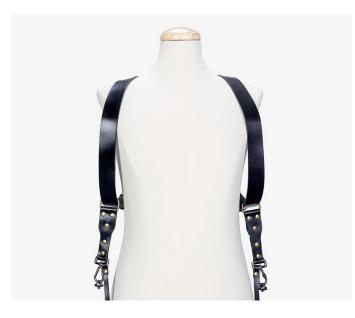

### **BERLIN #601**

89€

AVAILABLE IN SMALL SIZE AND LARGE SIZE

SMALL: Maximum height of 170 cm.

LARGE: Height between 170 - 200 cm.

## **BERLIN #602**

89€

AVAILABLE IN SMALL SIZE AND LARGE SIZE

SMALL: Maximum height of 170 cm.

LARGE: Height between 170 - 200 cm.

### **BERLIN #603**

89€

AVAILABLE IN SMALL SIZE AND LARGE SIZE

SMALL: Maximum height of 170 cm.

LARGE: Height between 170 - 200 cm.

**BERLIN #701** 

AVAILABLE IN SMALL SIZE AND LARGE SIZE

SMALL: Maximum height of 170 cm.