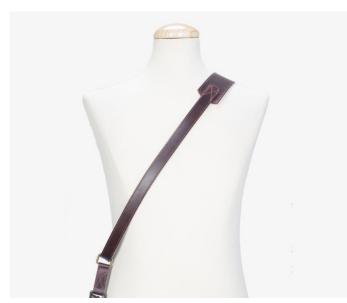

#### **Roma Collection**

38€

All the Roma collection leather camera straps are made with cow Italian leather, the strap is very soft but strong and is made with a double layer of leather. The collection was designed thinking in the classical and elegant Italian look, a very elegant and functional camera strap with ear protections.

All the leather we use is premium leather, this is the most exclusive and good quality leather on the market that comes more and more beautiful after time.

ROMA #101 38€ AVAILABLE IN 95 CM AND 120 CM

ROMA #102 38€ AVAILABLE IN 95 CM AND 120 CM

ROMA #103
38€
AVAILABLE IN 95 CM AND 120 CM

**ROMA #103 LIMITED EDITION** 

AVAILABLE IN 95 CM ONLY

**ROMA #201** 32€

**ROMA #202** 32€

**ROMA #203** 32€

**ROMA #203 LIMITED EDITON** 