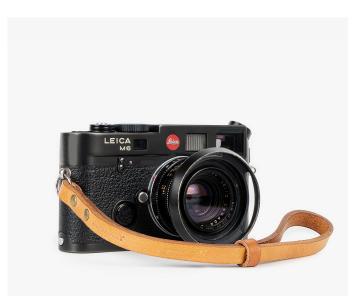

## **Tokyo Collection**

39€

All the Tokyo collection leather camera straps are made with waxed cord binding, super strong camera strap with always double rivet protection under the cord. The collection was designed thinking in the look of the century Japanese artisan work, the manual process of sewing by hand each piece. Elegant and functional. All the leather we use is premium leather, this is the most exclusive and good quality leather on the market that comes more and more beautiful after time.

TOKYO #101 39€ AVAILABLE IN 95 CM AND 120 CM

TOKYO #102 39€ AVAILABLE IN 95 CM AND 120 CM

TOKYO #103 39€ AVAILABLE IN 95 CM AND 120 CM

TOKYO #104 39€ AVAILABLE IN 95 CM AND 120 CM

TOKYO #105 39€ AVAILABLE IN 95 CM AND 120 CM

TOKYO #106 39€ AVAILABLE IN 95 CM AND 120 CM

**TOKYO #201** 29€

**TOKYO #202** 29€

**TOKYO #203** 29€

**TOKYO #204** 29€

**TOKYO #205** 29€

**TOKYO #206** 29€