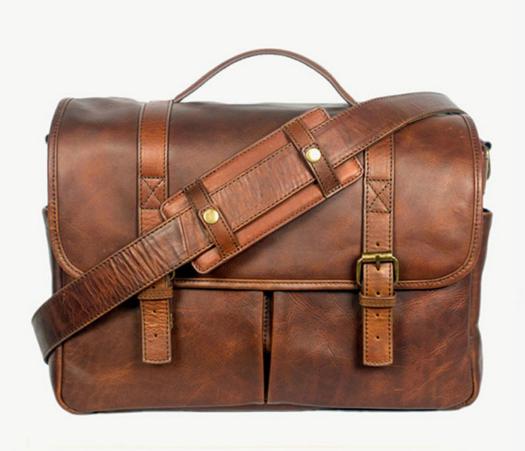

## THE ROMA CAMERA BAG

349€

An outstanding crossbody messenger bag fully handmade by an Expert Artisan. The Roma leather camera bag is designed to carry a 13" laptop and it fits a full-frame camera  $\pm$  3/4 lenses.