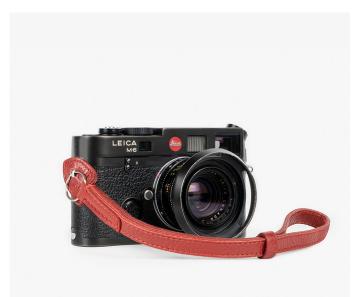

#### **Berlin Collection**

38€

All the Berlin collection leather camera straps are made with double rivets, super strong and safe camera strap with double rivet protection.

The collection was designed thinking in minimalism, elegance and functionality. All the leather we use is premium leather, this is the most exclusive and good quality leather on the market that comes more and more beautiful after time.

BERLIN #101 38€ AVAILABLE IN 95 CM AND 120 CM

BERLIN #102 38€ AVAILABLE IN 95 CM AND 120 CM

BERLIN #103 38€ AVAILABLE IN 95 CM AND 120 CM

**BERLIN #201** 32€

**BERLIN #202** 32€

BERLIN #203