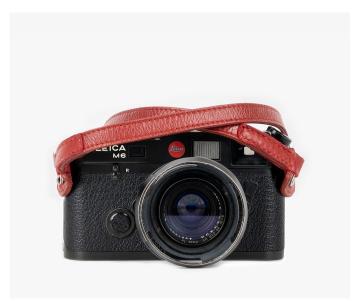

#### **Berlin Collection**

38€

All the Berlin collection leather camera straps are made with double rivets, super strong and safe camera strap with double rivet protection.

The collection was designed thinking in minimalism, elegance and functionality. All the leather we use is premium leather, this is the most exclusive and good quality leather on the market that comes more and more beautiful after time.

BERLIN #101 38€ AVAILABLE IN 95 CM AND 120 CM

BERLIN #102 38€ AVAILABLE IN 95 CM AND 120 CM

BERLIN #103 38€ AVAILABLE IN 95 CM AND 120 CM

**BERLIN #201** 32€

**BERLIN #202** 32€

BERLIN #203