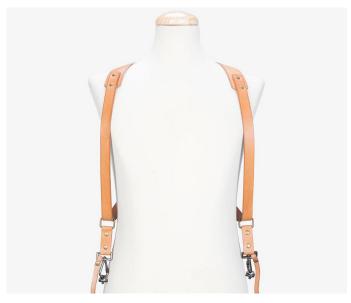

### **BERLIN #603**

89€

AVAILABLE IN SMALL SIZE AND LARGE SIZE

SMALL: Maximum height of 170 cm.

LARGE: Height between 170 - 200 cm.

**BERLIN #701** 

AVAILABLE IN SMALL SIZE AND LARGE SIZE

SMALL: Maximum height of 170 cm.

LARGE: Height between 170 - 200 cm.

#### **BERLIN #702**

169€

AVAILABLE IN SMALL SIZE AND LARGE SIZE

SMALL: Maximum height of 170 cm. LARGE: Height between 170 - 200 cm.

### **BERLIN #703**

169€

AVAILABLE IN SMALL SIZE AND LARGE SIZE

SMALL: Maximum height of 170 cm.

LARGE: Height between 170 - 200 cm.

**TOKYO #701** 

AVAILABLE IN SMALL SIZE AND LARGE SIZE

SMALL: Maximum height of 170 cm.

LARGE: Height between 170 - 200 cm.

**TOKYO #702** 

169€

AVAILABLE IN SMALL SIZE AND LARGE SIZE

SMALL: Maximum height of 170 cm. LARGE: Height between 170 - 200 cm.

### **TOKYO #703**

169€

AVAILABLE IN SMALL SIZE AND LARGE SIZE

SMALL: Maximum height of 170 cm. LARGE: Height between 170 - 200 cm.

**TOKYO #601** 

AVAILABLE IN SMALL SIZE AND LARGE SIZE

SMALL: Maximum height of 170 cm.

#### **TOKYO #602**

89€

AVAILABLE IN SMALL SIZE AND LARGE SIZE

SMALL: Maximum height of 170 cm.

LARGE: Height between 170 - 200 cm.

### **TOKYO #603**

89€

AVAILABLE IN SMALL SIZE AND LARGE SIZE

SMALL: Maximum height of 170 cm.

LARGE: Height between 170 - 200 cm.

BRONKEY PRODUCTS
Joan Blanques 9 Bis Baixos
08012, Barcelona (SPAIN)
+34 677838497
info@bronkey.com
www.bronkey.com