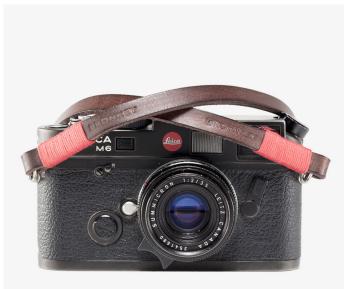

#### **Berlin Collection**

38€

All the Berlin collection leather camera straps are made with double rivets, super strong and safe camera strap with double rivet protection.

The collection was designed thinking in minimalism, elegance and functionality. All the leather we use is premium leather, this is the most exclusive and good quality leather on the market that comes more and more beautiful after time.

BERLIN #101 38€ AVAILABLE IN 95 CM AND 120 CM

BERLIN #102 38€ AVAILABLE IN 95 CM AND 120 CM

BERLIN #103 38€ AVAILABLE IN 95 CM AND 120 CM

**BERLIN #201** 32€

**BERLIN #202** 32€

BERLIN #203