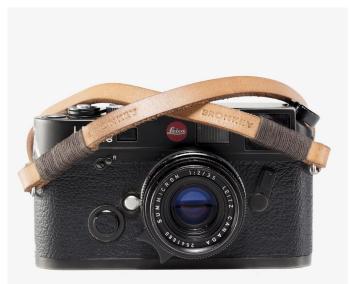

## **Tokyo Collection**

39€

All the Tokyo collection leather camera straps are made with waxed cord binding, super strong camera strap with always double rivet protection under the cord. The collection was designed thinking in the look of the century Japanese artisan work, the manual process of sewing by hand each piece. Elegant and functional. All the leather we use is premium leather, this is the most exclusive and good quality leather on the market that comes more and more beautiful after time.

TOKYO #101 39€ AVAILABLE IN 95 CM AND 120 CM

TOKYO #102 39€ AVAILABLE IN 95 CM AND 120 CM

TOKYO #103 39€ AVAILABLE IN 95 CM AND 120 CM

TOKYO #104 39€ AVAILABLE IN 95 CM AND 120 CM

TOKYO #105 39€ AVAILABLE IN 95 CM AND 120 CM

TOKYO #106 39€ AVAILABLE IN 95 CM AND 120 CM

**TOKYO #201** 29€

**TOKYO #202** 29€

**TOKYO #203** 29€

**TOKYO #204** 29€

**TOKYO #205** 29€

**TOKYO #206** 29€