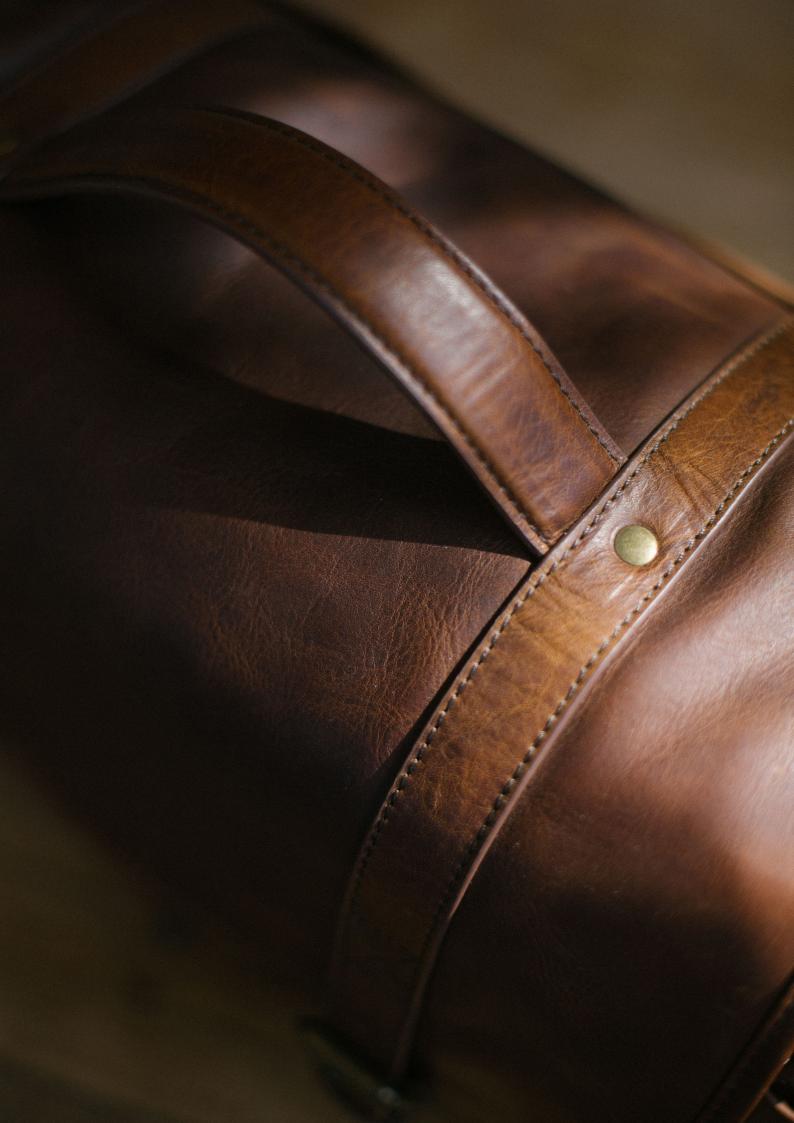

## THE ROMA CAMERA BAG

349€

An outstanding crossbody messenger bag fully handmade by an Expert Artisan. The Roma leather camera bag is designed to carry a 13" laptop and it fits a full-frame camera  $\pm$  3/4 lenses.