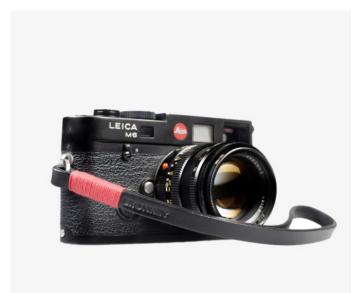

## **Tokyo Collection**

39€

All the Tokyo collection leather camera straps are made with waxed cord binding, super strong camera strap with always double rivet protection under the cord. The collection was designed thinking in the look of the century Japanese artisan work, the manual process of sewing by hand each piece. Elegant and functional. All the leather we use is premium leather, this is the most exclusive and good quality leather on the market that comes more and more beautiful after time.

TOKYO #101 39€ AVAILABLE IN 95 CM AND 120 CM

TOKYO #102 39€ AVAILABLE IN 95 CM AND 120 CM

TOKYO #103 39€ AVAILABLE IN 95 CM AND 120 CM

TOKYO #104 39€ AVAILABLE IN 95 CM AND 120 CM

TOKYO #105 39€ AVAILABLE IN 95 CM AND 120 CM

TOKYO #106 39€ AVAILABLE IN 95 CM AND 120 CM

**TOKYO #201** 29€

**TOKYO #202** 29€

**TOKYO #203** 29€

**TOKYO #204** 29€

**TOKYO #205** 29€

**TOKYO #206** 29€