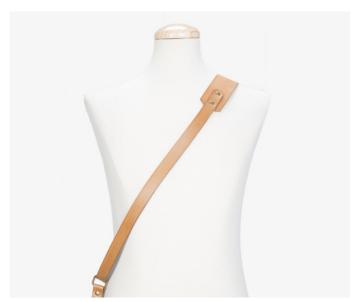

#### **Roma Collection**

38€

All the Roma collection leather camera straps are made with cow Italian leather, the strap is very soft but strong and is made with a double layer of leather. The collection was designed thinking in the classical and elegant Italian look, a very elegant and functional camera strap with ear protections.

All the leather we use is premium leather, this is the most exclusive and good quality leather on the market that comes more and more beautiful after time.

ROMA #101 38€ AVAILABLE IN 95 CM AND 120 CM

ROMA #102 38€ AVAILABLE IN 95 CM AND 120 CM

ROMA #103
38€
AVAILABLE IN 95 CM AND 120 CM

**ROMA #103 LIMITED EDITION** 

AVAILABLE IN 95 CM ONLY

**ROMA #201** 32€

**ROMA #202** 32€

**ROMA #203** 32€

**ROMA #203 LIMITED EDITON** 