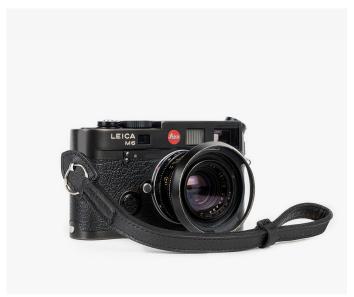

#### **Berlin Collection**

38€

All the Berlin collection leather camera straps are made with double rivets, super strong and safe camera strap with double rivet protection.

The collection was designed thinking in minimalism, elegance and functionality. All the leather we use is premium leather, this is the most exclusive and good quality leather on the market that comes more and more beautiful after time.

BERLIN #101 38€ AVAILABLE IN 95 CM AND 120 CM

BERLIN #102 38€ AVAILABLE IN 95 CM AND 120 CM

BERLIN #103 38€ AVAILABLE IN 95 CM AND 120 CM

**BERLIN #201** 32€

**BERLIN #202** 32€

BERLIN #203