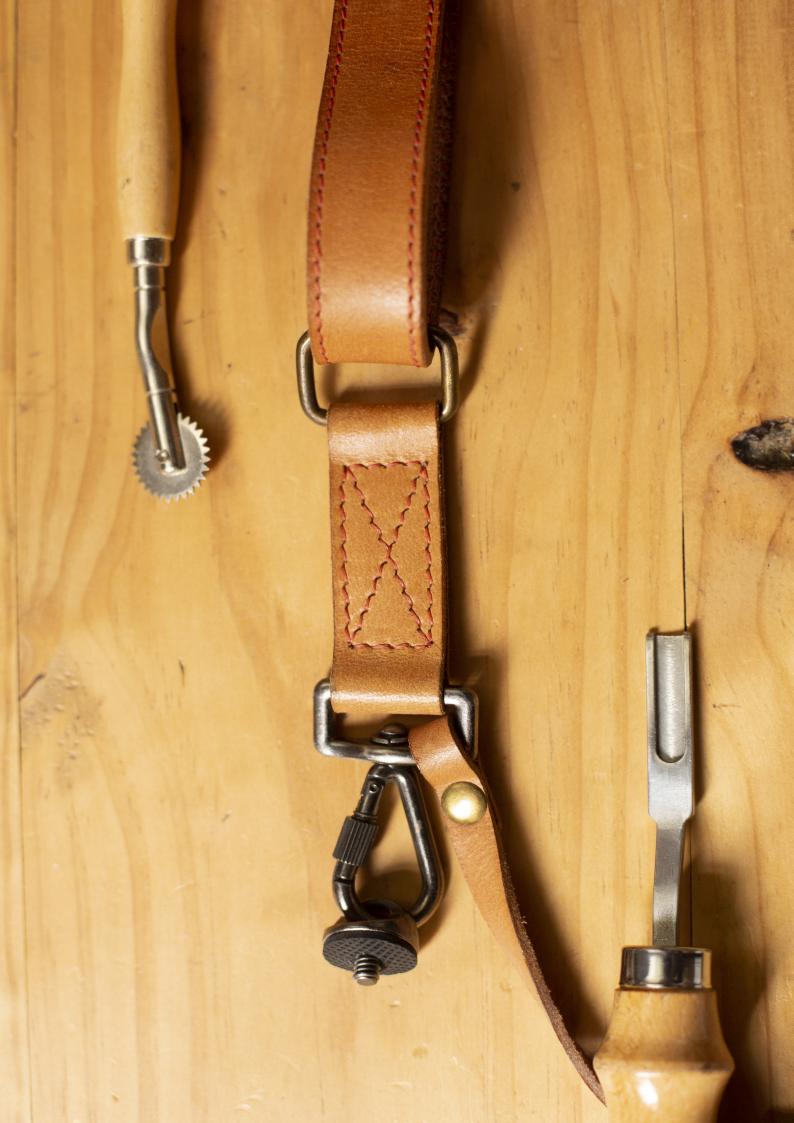

## **Tokyo Collection**

39€

All the Tokyo collection leather camera straps are made with waxed cord binding, super strong camera strap with always double rivet protection under the cord. The collection was designed thinking in the look of the century Japanese artisan work, the manual process of sewing by hand each piece. Elegant and functional. All the leather we use is premium leather, this is the most exclusive and good quality leather on the market that comes more and more beautiful after time.