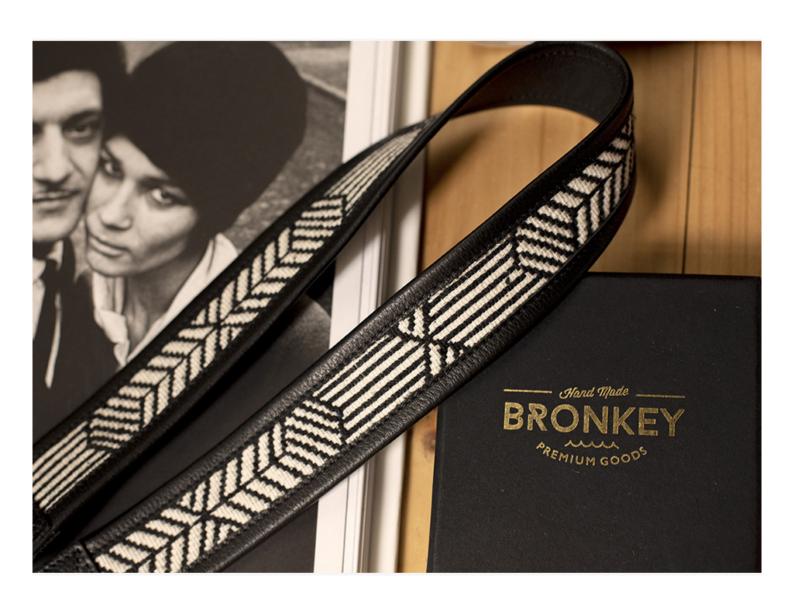

### **Jaipur Collection**

42€

All the Jaipur collection leather camera straps are made with handamde fabric from India and using Italian leather on the back, the strap is very soft because of the Italian leather and it makes one of our most confortable straps.

The collection was designed thinking in the ancient textile art from Rajasthan, (in the western part of India), the artisans we work are using fabrics such as cotton, Silk and wool, and we mixed to produce magnificent patterns and textures.