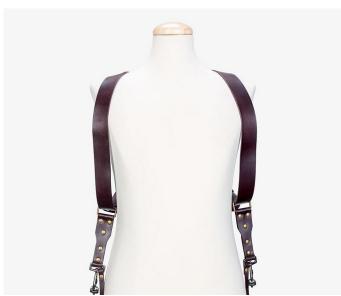

### **BERLIN #601**

89€

AVAILABLE IN SMALL SIZE AND LARGE SIZE

SMALL: Maximum height of 170 cm.

LARGE: Height between 170 - 200 cm.

## **BERLIN #602**

89€

AVAILABLE IN SMALL SIZE AND LARGE SIZE

SMALL: Maximum height of 170 cm.

LARGE: Height between 170 - 200 cm.

### **BERLIN #603**

89€

AVAILABLE IN SMALL SIZE AND LARGE SIZE

SMALL: Maximum height of 170 cm.

LARGE: Height between 170 - 200 cm.

**BERLIN #701** 

AVAILABLE IN SMALL SIZE AND LARGE SIZE

SMALL: Maximum height of 170 cm.