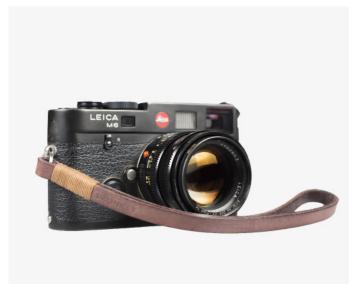

#### **Roma Collection**

38€

All the Roma collection leather camera straps are made with cow Italian leather, the strap is very soft but strong and is made with a double layer of leather. The collection was designed thinking in the classical and elegant Italian look, a very elegant and functional camera strap with ear protections.

All the leather we use is premium leather, this is the most exclusive and good quality leather on the market that comes more and more beautiful after time.

ROMA #101 38€ AVAILABLE IN 95 CM AND 120 CM

ROMA #102 38€ AVAILABLE IN 95 CM AND 120 CM

ROMA #103
38€
AVAILABLE IN 95 CM AND 120 CM

**ROMA #103 LIMITED EDITION** 

AVAILABLE IN 95 CM ONLY

**ROMA #201** 32€

**ROMA #202** 32€

**ROMA #203** 32€

**ROMA #203 LIMITED EDITON** 