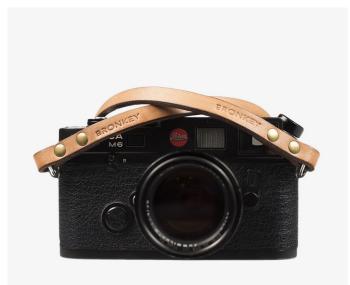

## **Tokyo Collection**

39€

All the Tokyo collection leather camera straps are made with waxed cord binding, super strong camera strap with always double rivet protection under the cord. The collection was designed thinking in the look of the century Japanese artisan work, the manual process of sewing by hand each piece. Elegant and functional. All the leather we use is premium leather, this is the most exclusive and good quality leather on the market that comes more and more beautiful after time.

TOKYO #101 39€ AVAILABLE IN 95 CM AND 120 CM

TOKYO #102 39€ AVAILABLE IN 95 CM AND 120 CM

TOKYO #103 39€ AVAILABLE IN 95 CM AND 120 CM

TOKYO #104 39€ AVAILABLE IN 95 CM AND 120 CM

TOKYO #105 39€ AVAILABLE IN 95 CM AND 120 CM

TOKYO #106 39€ AVAILABLE IN 95 CM AND 120 CM

**TOKYO #201** 29€

**TOKYO #202** 29€

**TOKYO #203** 29€

**TOKYO #204** 29€

**TOKYO #205** 29€

**TOKYO #206** 29€