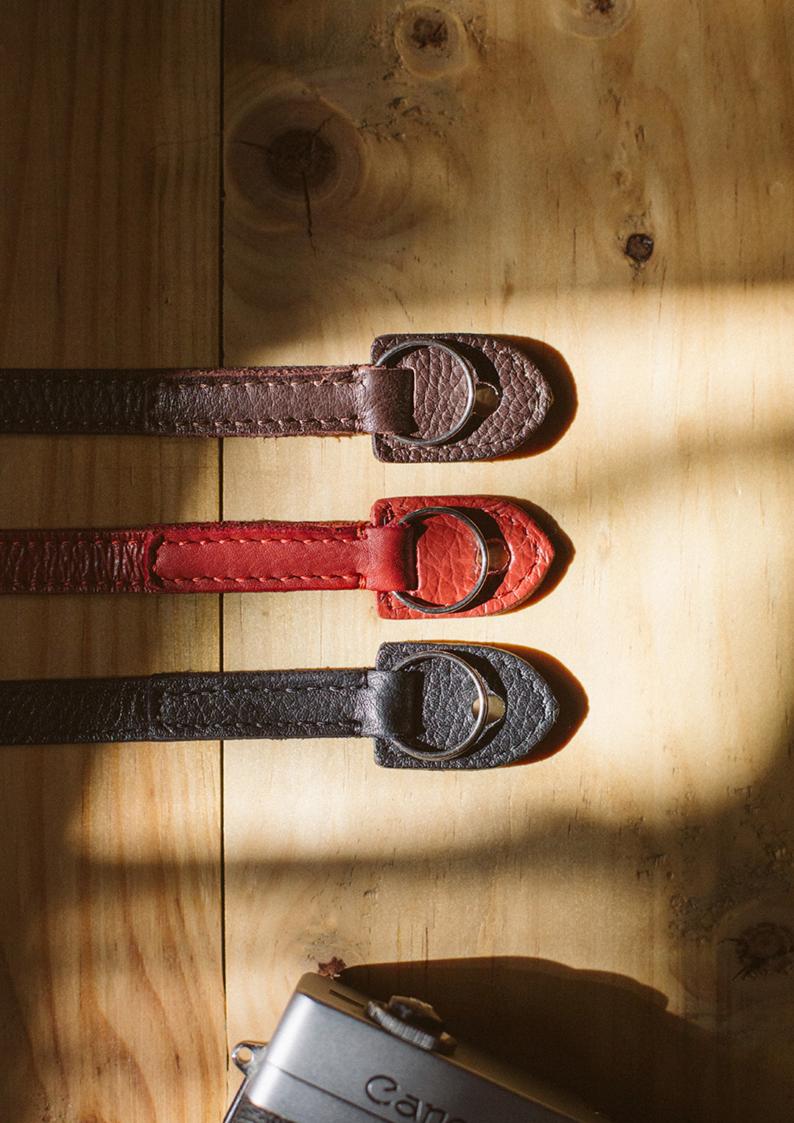

## **Tokyo Collection**

39€

All the Tokyo collection leather camera straps are made with waxed cord binding, super strong camera strap with always double rivet protection under the cord. The collection was designed thinking in the look of the century Japanese artisan work, the manual process of sewing by hand each piece. Elegant and functional. All the leather we use is premium leather, this is the most exclusive and good quality leather on the market that comes more and more beautiful after time.

TOKYO #101 39€ AVAILABLE IN 95 CM AND 120 CM

TOKYO #102 39€ AVAILABLE IN 95 CM AND 120 CM

TOKYO #103 39€ AVAILABLE IN 95 CM AND 120 CM

TOKYO #104 39€ AVAILABLE IN 95 CM AND 120 CM

TOKYO #105 39€ AVAILABLE IN 95 CM AND 120 CM

TOKYO #106 39€ AVAILABLE IN 95 CM AND 120 CM

**TOKYO #201** 29€

**TOKYO #202** 29€

**TOKYO #203** 29€

**TOKYO #204** 29€

**TOKYO #205** 29€

**TOKYO #206** 29€