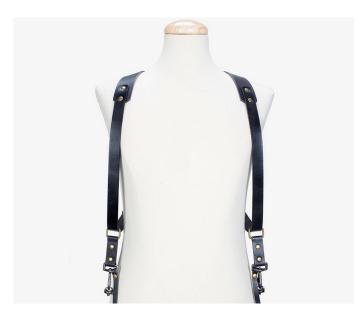

### **BERLIN #601**

89€

AVAILABLE IN SMALL SIZE AND LARGE SIZE

SMALL: Maximum height of 170 cm.

LARGE: Height between 170 - 200 cm.

## **BERLIN #602**

89€

AVAILABLE IN SMALL SIZE AND LARGE SIZE

SMALL: Maximum height of 170 cm.

LARGE: Height between 170 - 200 cm.

### **BERLIN #603**

89€

AVAILABLE IN SMALL SIZE AND LARGE SIZE

SMALL: Maximum height of 170 cm.

LARGE: Height between 170 - 200 cm.

**BERLIN #701** 

AVAILABLE IN SMALL SIZE AND LARGE SIZE

SMALL: Maximum height of 170 cm.