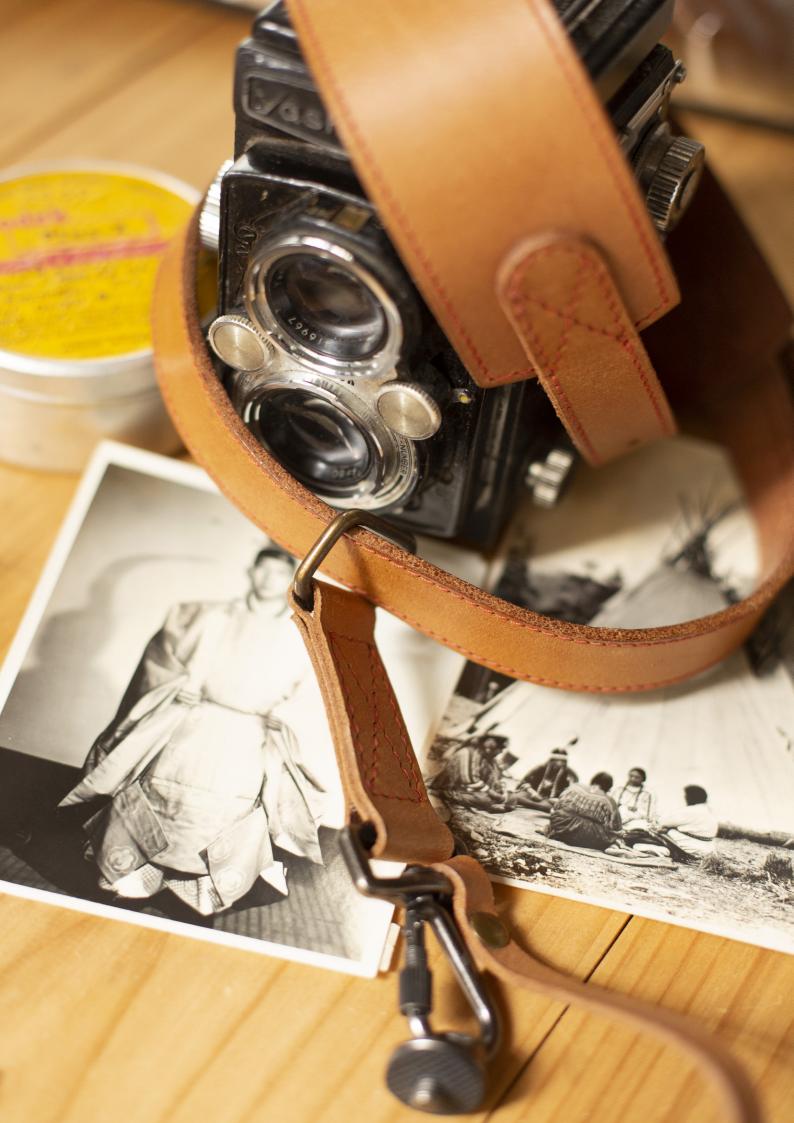

## **Tokyo Collection**

39€

All the Tokyo collection leather camera straps are made with waxed cord binding, super strong camera strap with always double rivet protection under the cord. The collection was designed thinking in the look of the century Japanese artisan work, the manual process of sewing by hand each piece. Elegant and functional. All the leather we use is premium leather, this is the most exclusive and good quality leather on the market that comes more and more beautiful after time.