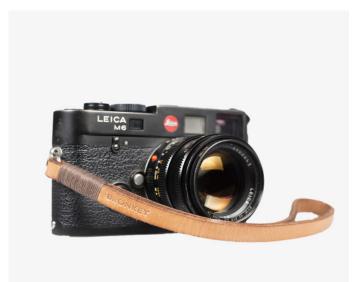

### **Jaipur Collection**

42€

All the Jaipur collection leather camera straps are made with handamde fabric from India and using Italian leather on the back, the strap is very soft because of the Italian leather and it makes one of our most confortable straps.

The collection was designed thinking in the ancient textile art from Rajasthan, (in the western part of India), the artisans we work are using fabrics such as cotton, Silk and wool, and we mixed to produce magnificent patterns and textures.

All the leather we use is premium leather, this is the most exclusive and good quality leather on the market that comes more and more beautiful after time.

JAIPUR #101

ADJUSTABLE CAMERA STRAP 90-130 CM