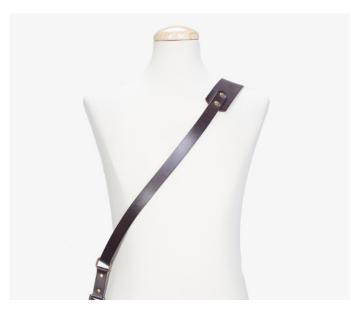

#### **Berlin Collection**

38€

All the Berlin collection leather camera straps are made with double rivets, super strong and safe camera strap with double rivet protection.

The collection was designed thinking in minimalism, elegance and functionality. All the leather we use is premium leather, this is the most exclusive and good quality leather on the market that comes more and more beautiful after time.

BERLIN #101 38€ AVAILABLE IN 95 CM AND 120 CM

BERLIN #102 38€ AVAILABLE IN 95 CM AND 120 CM

BERLIN #103 38€ AVAILABLE IN 95 CM AND 120 CM

**BERLIN #201** 32€

**BERLIN #202** 32€

BERLIN #203