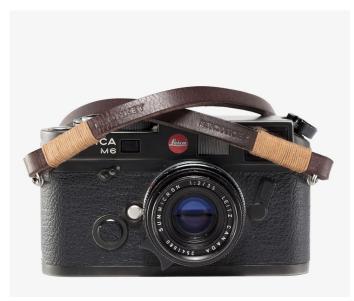

## **Tokyo Collection**

39€

All the Tokyo collection leather camera straps are made with waxed cord binding, super strong camera strap with always double rivet protection under the cord. The collection was designed thinking in the look of the century Japanese artisan work, the manual process of sewing by hand each piece. Elegant and functional. All the leather we use is premium leather, this is the most exclusive and good quality leather on the market that comes more and more beautiful after time.

TOKYO #101 39€ AVAILABLE IN 95 CM AND 120 CM

TOKYO #102 39€ AVAILABLE IN 95 CM AND 120 CM

TOKYO #103 39€ AVAILABLE IN 95 CM AND 120 CM

TOKYO #104 39€ AVAILABLE IN 95 CM AND 120 CM

TOKYO #105 39€ AVAILABLE IN 95 CM AND 120 CM

TOKYO #106 39€ AVAILABLE IN 95 CM AND 120 CM

**TOKYO #201** 29€

**TOKYO #202** 29€

**TOKYO #203** 29€

**TOKYO #204** 29€

**TOKYO #205** 29€

**TOKYO #206** 29€