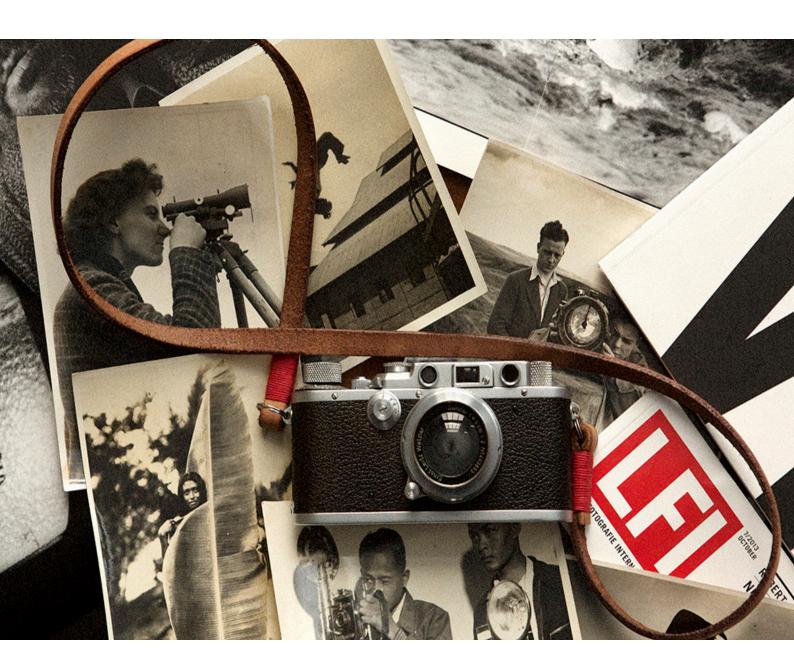

## **Tokyo Collection**

39€

All the Tokyo collection leather camera straps are made with waxed cord binding, super strong camera strap with always double rivet protection under the cord. The collection was designed thinking in the look of the century Japanese artisan work, the manual process of sewing by hand each piece. Elegant and functional. All the leather we use is premium leather, this is the most exclusive and good quality leather on the market that comes more and more beautiful after time.

TOKYO #101 39€ AVAILABLE IN 95 CM AND 120 CM

TOKYO #102 39€ AVAILABLE IN 95 CM AND 120 CM

TOKYO #103 39€ AVAILABLE IN 95 CM AND 120 CM

TOKYO #104 39€ AVAILABLE IN 95 CM AND 120 CM

TOKYO #105 39€ AVAILABLE IN 95 CM AND 120 CM

TOKYO #106 39€ AVAILABLE IN 95 CM AND 120 CM

**TOKYO #201** 29€

**TOKYO #202** 29€

**TOKYO #203** 29€

**TOKYO #204** 29€

**TOKYO #205** 29€

**TOKYO #206** 29€