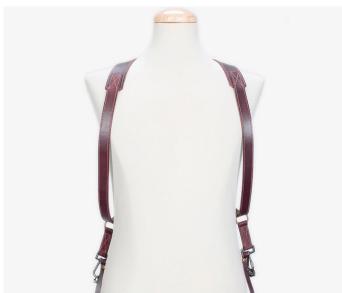

### **BERLIN #603**

89€

AVAILABLE IN SMALL SIZE AND LARGE SIZE

SMALL: Maximum height of 170 cm.

LARGE: Height between 170 - 200 cm.

**BERLIN #701** 

AVAILABLE IN SMALL SIZE AND LARGE SIZE

SMALL: Maximum height of 170 cm.

LARGE: Height between 170 - 200 cm.

#### **BERLIN #702**

169€

AVAILABLE IN SMALL SIZE AND LARGE SIZE

SMALL: Maximum height of 170 cm. LARGE: Height between 170 - 200 cm.

### **BERLIN #703**

169€

AVAILABLE IN SMALL SIZE AND LARGE SIZE

SMALL: Maximum height of 170 cm.

LARGE: Height between 170 - 200 cm.

**TOKYO #701** 

AVAILABLE IN SMALL SIZE AND LARGE SIZE

SMALL: Maximum height of 170 cm.