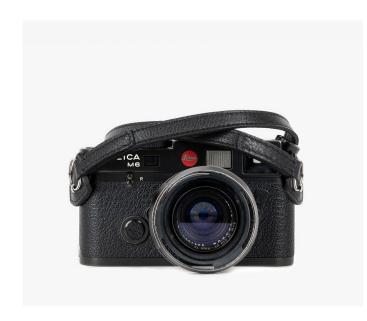

#### **Berlin Collection**

38€

All the Berlin collection leather camera straps are made with double rivets, super strong and safe camera strap with double rivet protection.

The collection was designed thinking in minimalism, elegance and functionality. All the leather we use is premium leather, this is the most exclusive and good quality leather on the market that comes more and more beautiful after time.

BERLIN #101 38€ AVAILABLE IN 95 CM AND 120 CM

BERLIN #102 38€ AVAILABLE IN 95 CM AND 120 CM

BERLIN #103 38€ AVAILABLE IN 95 CM AND 120 CM

**BERLIN #201** 32€

**BERLIN #202** 32€

BERLIN #203