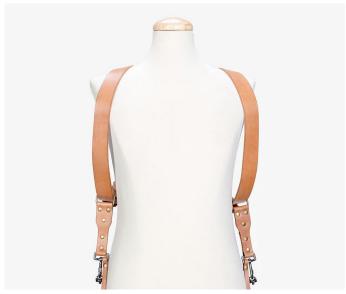

### **BERLIN #601**

89€

AVAILABLE IN SMALL SIZE AND LARGE SIZE

SMALL: Maximum height of 170 cm.

LARGE: Height between 170 - 200 cm.

## **BERLIN #602**

89€

AVAILABLE IN SMALL SIZE AND LARGE SIZE

SMALL: Maximum height of 170 cm.

LARGE: Height between 170 - 200 cm.

### **BERLIN #603**

89€

AVAILABLE IN SMALL SIZE AND LARGE SIZE

SMALL: Maximum height of 170 cm.

LARGE: Height between 170 - 200 cm.

**BERLIN #701** 

AVAILABLE IN SMALL SIZE AND LARGE SIZE

SMALL: Maximum height of 170 cm.