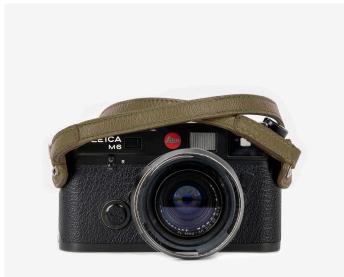

#### **Berlin Collection**

38€

All the Berlin collection leather camera straps are made with double rivets, super strong and safe camera strap with double rivet protection.

The collection was designed thinking in minimalism, elegance and functionality. All the leather we use is premium leather, this is the most exclusive and good quality leather on the market that comes more and more beautiful after time.

BERLIN #101 38€ AVAILABLE IN 95 CM AND 120 CM

BERLIN #102 38€ AVAILABLE IN 95 CM AND 120 CM

BERLIN #103 38€ AVAILABLE IN 95 CM AND 120 CM

**BERLIN #201** 32€

**BERLIN #202** 32€

BERLIN #203