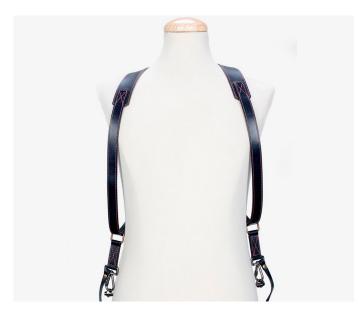

### **BERLIN #603**

89€

AVAILABLE IN SMALL SIZE AND LARGE SIZE

SMALL: Maximum height of 170 cm.

LARGE: Height between 170 - 200 cm.

**BERLIN #701** 

AVAILABLE IN SMALL SIZE AND LARGE SIZE

SMALL: Maximum height of 170 cm.

LARGE: Height between 170 - 200 cm.

#### **BERLIN #702**

169€

AVAILABLE IN SMALL SIZE AND LARGE SIZE

SMALL: Maximum height of 170 cm. LARGE: Height between 170 - 200 cm.

### **BERLIN #703**

169€

AVAILABLE IN SMALL SIZE AND LARGE SIZE

SMALL: Maximum height of 170 cm.

LARGE: Height between 170 - 200 cm.

**TOKYO #701** 

AVAILABLE IN SMALL SIZE AND LARGE SIZE

SMALL: Maximum height of 170 cm.

LARGE: Height between 170 - 200 cm.

**TOKYO #702** 

169€

AVAILABLE IN SMALL SIZE AND LARGE SIZE

SMALL: Maximum height of 170 cm. LARGE: Height between 170 - 200 cm.

### **TOKYO #703**

169€

AVAILABLE IN SMALL SIZE AND LARGE SIZE

SMALL: Maximum height of 170 cm. LARGE: Height between 170 - 200 cm.

**TOKYO #601** 

AVAILABLE IN SMALL SIZE AND LARGE SIZE

SMALL: Maximum height of 170 cm.

#### **TOKYO #602**

89€

AVAILABLE IN SMALL SIZE AND LARGE SIZE

SMALL: Maximum height of 170 cm.

LARGE: Height between 170 - 200 cm.

### **TOKYO #603**

89€

AVAILABLE IN SMALL SIZE AND LARGE SIZE

SMALL: Maximum height of 170 cm.

LARGE: Height between 170 - 200 cm.

BRONKEY PRODUCTS
Joan Blanques 9 Bis Baixos
08012, Barcelona (SPAIN)
+34 677838497
info@bronkey.com
www.bronkey.com