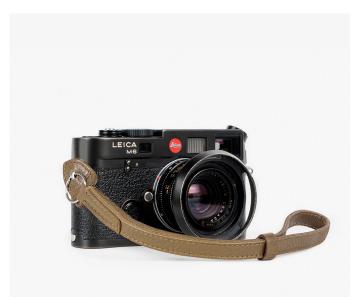

#### **Berlin Collection**

38€

All the Berlin collection leather camera straps are made with double rivets, super strong and safe camera strap with double rivet protection.

The collection was designed thinking in minimalism, elegance and functionality. All the leather we use is premium leather, this is the most exclusive and good quality leather on the market that comes more and more beautiful after time.

BERLIN #101 38€ AVAILABLE IN 95 CM AND 120 CM

BERLIN #102 38€ AVAILABLE IN 95 CM AND 120 CM

BERLIN #103 38€ AVAILABLE IN 95 CM AND 120 CM

**BERLIN #201** 32€

**BERLIN #202** 32€

BERLIN #203