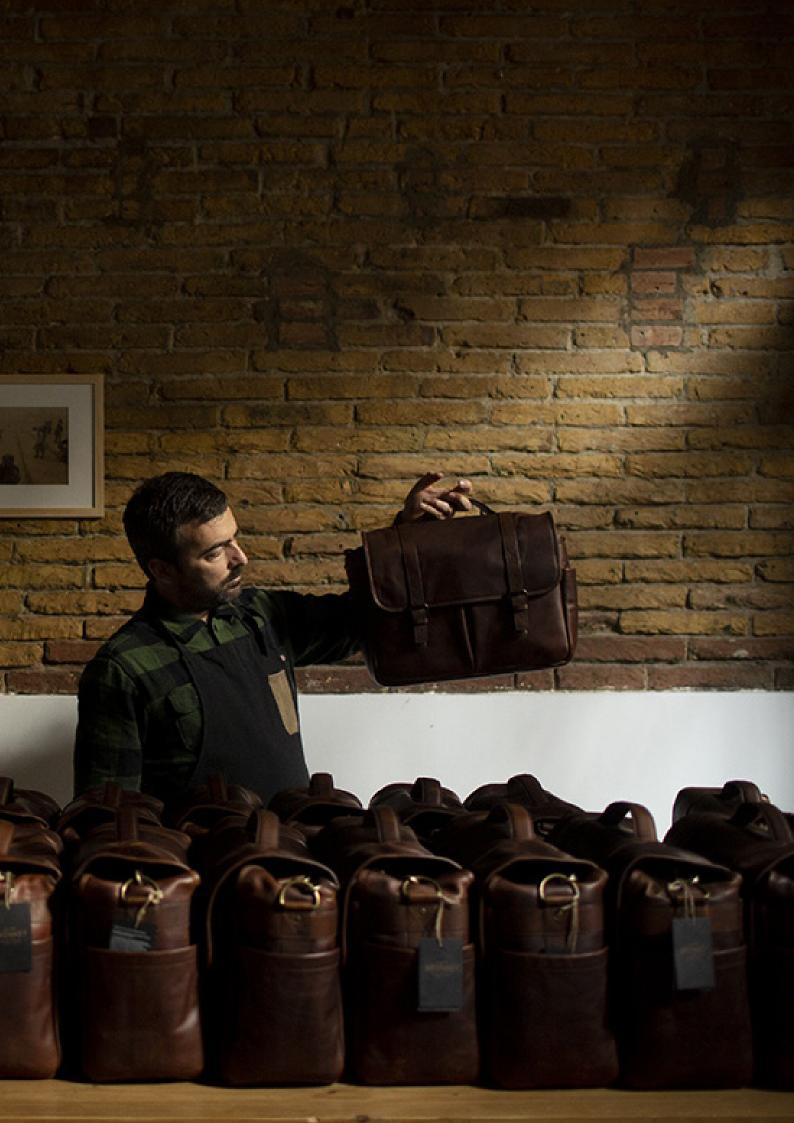

## THE ROMA CAMERA BAG

349€

An outstanding crossbody messenger bag fully handmade by an Expert Artisan. The Roma leather camera bag is designed to carry a 13" laptop and it fits a full-frame camera  $\pm$  3/4 lenses.