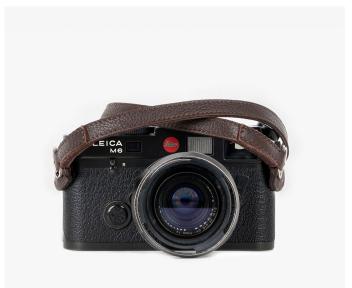

#### **Berlin Collection**

38€

All the Berlin collection leather camera straps are made with double rivets, super strong and safe camera strap with double rivet protection.

The collection was designed thinking in minimalism, elegance and functionality. All the leather we use is premium leather, this is the most exclusive and good quality leather on the market that comes more and more beautiful after time.

BERLIN #101 38€ AVAILABLE IN 95 CM AND 120 CM

BERLIN #102 38€ AVAILABLE IN 95 CM AND 120 CM

BERLIN #103 38€ AVAILABLE IN 95 CM AND 120 CM

**BERLIN #201** 32€

**BERLIN #202** 32€

BERLIN #203