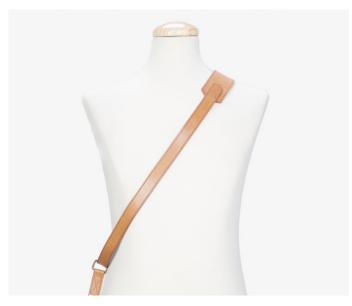

## **Tokyo Collection**

39€

All the Tokyo collection leather camera straps are made with waxed cord binding, super strong camera strap with always double rivet protection under the cord. The collection was designed thinking in the look of the century Japanese artisan work, the manual process of sewing by hand each piece. Elegant and functional. All the leather we use is premium leather, this is the most exclusive and good quality leather on the market that comes more and more beautiful after time.

TOKYO #101 39€ AVAILABLE IN 95 CM AND 120 CM

TOKYO #102 39€ AVAILABLE IN 95 CM AND 120 CM

TOKYO #103 39€ AVAILABLE IN 95 CM AND 120 CM

TOKYO #104 39€ AVAILABLE IN 95 CM AND 120 CM

TOKYO #105 39€ AVAILABLE IN 95 CM AND 120 CM

TOKYO #106 39€ AVAILABLE IN 95 CM AND 120 CM

**TOKYO #201** 29€

**TOKYO #202** 29€

**TOKYO #203** 29€

**TOKYO #204** 29€

**TOKYO #205** 29€

**TOKYO #206** 29€