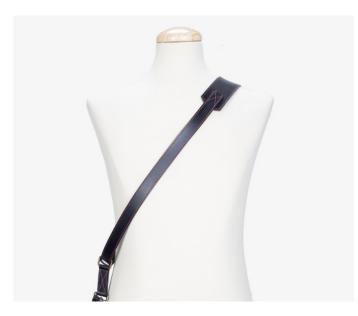

#### **Berlin Collection**

38€

All the Berlin collection leather camera straps are made with double rivets, super strong and safe camera strap with double rivet protection.

The collection was designed thinking in minimalism, elegance and functionality. All the leather we use is premium leather, this is the most exclusive and good quality leather on the market that comes more and more beautiful after time.

BERLIN #101 38€ AVAILABLE IN 95 CM AND 120 CM

BERLIN #102 38€ AVAILABLE IN 95 CM AND 120 CM

BERLIN #103 38€ AVAILABLE IN 95 CM AND 120 CM

**BERLIN #201** 32€

**BERLIN #202** 32€

BERLIN #203