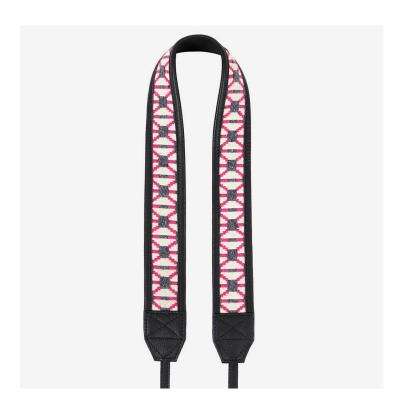

### **Jaipur Collection**

42€

All the Jaipur collection leather camera straps are made with handamde fabric from India and using Italian leather on the back, the strap is very soft because of the Italian leather and it makes one of our most confortable straps.

The collection was designed thinking in the ancient textile art from Rajasthan, (in the western part of India), the artisans we work are using fabrics such as cotton, Silk and wool, and we mixed to produce magnificent patterns and textures.

All the leather we use is premium leather, this is the most exclusive and good quality leather on the market that comes more and more beautiful after time.



JAIPUR #101

ADJUSTABLE CAMERA STRAP 90-130 CM



# JAIPUR #102

49€



### **JAIPUR #103**

49€

ADJUSTABLE CAMERA STRAP 90-130 CM



# JAIPUR #104

49€



### **JAIPUR #105**

49€

ADJUSTABLE CAMERA STRAP 90-130 CM



# JAIPUR #106

49€



# JAIPUR #107

49€





BERLIN #501

179€

AVAILABLE IN ONE SIZE ONLY

Adjustable length (Height between 150 cm - 200 cm)



BERLIN #502
179€

AVAILABLE IN ONE SIZE ONLY

Adjustable length (Height between 150 cm - 200 cm)



BERLIN #503

179€

AVAILABLE IN ONE SIZE ONLY

Adjustable length (Height between 150 cm - 200 cm)



### **BERLIN #601**

89€

AVAILABLE IN SMALL SIZE AND LARGE SIZE

SMALL: Maximum height of 170 cm.

LARGE: Height between 170 - 200 cm.



## **BERLIN #602**

89€

AVAILABLE IN SMALL SIZE AND LARGE SIZE

SMALL: Maximum height of 170 cm.

LARGE: Height between 170 - 200 cm.



### **BERLIN #603**

89€

AVAILABLE IN SMALL SIZE AND LARGE SIZE

SMALL: Maximum height