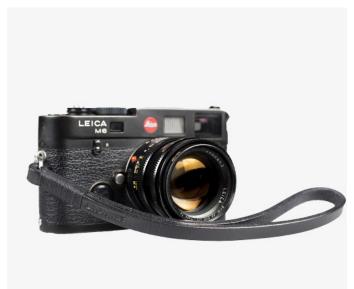

#### **Berlin Collection**

38€

All the Berlin collection leather camera straps are made with double rivets, super strong and safe camera strap with double rivet protection.

The collection was designed thinking in minimalism, elegance and functionality. All the leather we use is premium leather, this is the most exclusive and good quality leather on the market that comes more and more beautiful after time.

BERLIN #101 38€ AVAILABLE IN 95 CM AND 120 CM

BERLIN #102 38€ AVAILABLE IN 95 CM AND 120 CM

BERLIN #103 38€ AVAILABLE IN 95 CM AND 120 CM

**BERLIN #201** 32€

**BERLIN #202** 32€

BERLIN #203