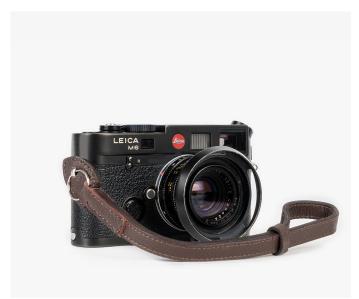

#### **Berlin Collection**

38€

All the Berlin collection leather camera straps are made with double rivets, super strong and safe camera strap with double rivet protection.

The collection was designed thinking in minimalism, elegance and functionality. All the leather we use is premium leather, this is the most exclusive and good quality leather on the market that comes more and more beautiful after time.

BERLIN #101 38€ AVAILABLE IN 95 CM AND 120 CM

BERLIN #102 38€ AVAILABLE IN 95 CM AND 120 CM

BERLIN #103 38€ AVAILABLE IN 95 CM AND 120 CM

**BERLIN #201** 32€

**BERLIN #202** 32€

BERLIN #203