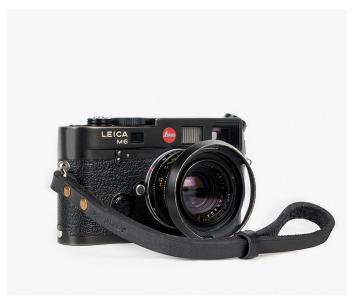

#### **Roma Collection**

38€

All the Roma collection leather camera straps are made with cow Italian leather, the strap is very soft but strong and is made with a double layer of leather. The collection was designed thinking in the classical and elegant Italian look, a very elegant and functional camera strap with ear protections.

All the leather we use is premium leather, this is the most exclusive and good quality leather on the market that comes more and more beautiful after time.

ROMA #101 38€ AVAILABLE IN 95 CM AND 120 CM

ROMA #102 38€ AVAILABLE IN 95 CM AND 120 CM

ROMA #103
38€
AVAILABLE IN 95 CM AND 120 CM

**ROMA #103 LIMITED EDITION** 

AVAILABLE IN 95 CM ONLY

**ROMA #201** 32€

**ROMA #202** 32€

**ROMA #203** 32€

**ROMA #203 LIMITED EDITON** 