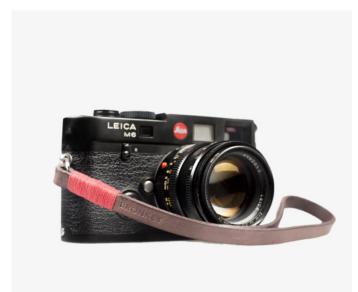

## **Tokyo Collection**

39€

All the Tokyo collection leather camera straps are made with waxed cord binding, super strong camera strap with always double rivet protection under the cord. The collection was designed thinking in the look of the century Japanese artisan work, the manual process of sewing by hand each piece. Elegant and functional. All the leather we use is premium leather, this is the most exclusive and good quality leather on the market that comes more and more beautiful after time.

TOKYO #101 39€ AVAILABLE IN 95 CM AND 120 CM

TOKYO #102 39€ AVAILABLE IN 95 CM AND 120 CM

TOKYO #103 39€ AVAILABLE IN 95 CM AND 120 CM

TOKYO #104 39€ AVAILABLE IN 95 CM AND 120 CM

TOKYO #105 39€ AVAILABLE IN 95 CM AND 120 CM

TOKYO #106 39€ AVAILABLE IN 95 CM AND 120 CM

**TOKYO #201** 29€

**TOKYO #202** 29€

**TOKYO #203** 29€

**TOKYO #204** 29€

**TOKYO #205** 29€

**TOKYO #206** 29€