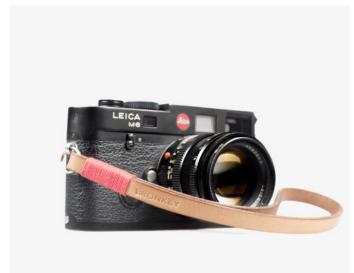

## **Tokyo Collection**

39€

All the Tokyo collection leather camera straps are made with waxed cord binding, super strong camera strap with always double rivet protection under the cord. The collection was designed thinking in the look of the century Japanese artisan work, the manual process of sewing by hand each piece. Elegant and functional. All the leather we use is premium leather, this is the most exclusive and good quality leather on the market that comes more and more beautiful after time.

TOKYO #101 39€ AVAILABLE IN 95 CM AND 120 CM

TOKYO #102 39€ AVAILABLE IN 95 CM AND 120 CM

TOKYO #103 39€ AVAILABLE IN 95 CM AND 120 CM

TOKYO #104 39€ AVAILABLE IN 95 CM AND 120 CM

TOKYO #105 39€ AVAILABLE IN 95 CM AND 120 CM

TOKYO #106 39€ AVAILABLE IN 95 CM AND 120 CM

**TOKYO #201** 29€

**TOKYO #202** 29€

**TOKYO #203** 29€

**TOKYO #204** 29€

**TOKYO #205** 29€

**TOKYO #206** 29€