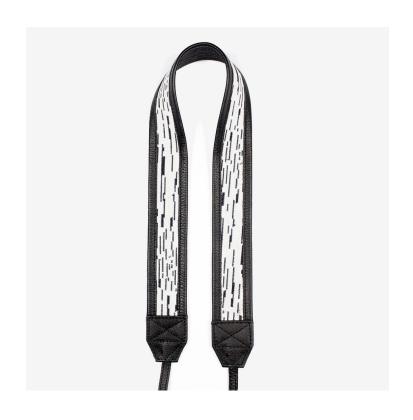

#### **Berlin Collection**

38€

All the Berlin collection leather camera straps are made with double rivets, super strong and safe camera strap with double rivet protection.

The collection was designed thinking in minimalism, elegance and functionality. All the leather we use is premium leather, this is the most exclusive and good quality leather on the market that comes more and more beautiful after time.

BERLIN #101 38€ AVAILABLE IN 95 CM AND 120 CM

BERLIN #102 38€ AVAILABLE IN 95 CM AND 120 CM

BERLIN #103 38€ AVAILABLE IN 95 CM AND 120 CM

**BERLIN #201** 32€

**BERLIN #202** 32€

BERLIN #203