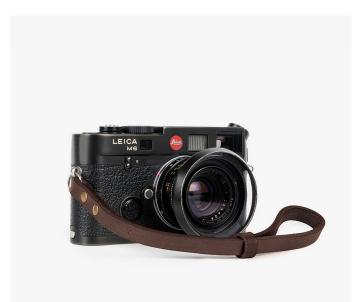

## **Tokyo Collection**

39€

All the Tokyo collection leather camera straps are made with waxed cord binding, super strong camera strap with always double rivet protection under the cord. The collection was designed thinking in the look of the century Japanese artisan work, the manual process of sewing by hand each piece. Elegant and functional. All the leather we use is premium leather, this is the most exclusive and good quality leather on the market that comes more and more beautiful after time.

TOKYO #101 39€ AVAILABLE IN 95 CM AND 120 CM

TOKYO #102 39€ AVAILABLE IN 95 CM AND 120 CM

TOKYO #103 39€ AVAILABLE IN 95 CM AND 120 CM

TOKYO #104 39€ AVAILABLE IN 95 CM AND 120 CM

TOKYO #105 39€ AVAILABLE IN 95 CM AND 120 CM

TOKYO #106 39€ AVAILABLE IN 95 CM AND 120 CM

**TOKYO #201** 29€

**TOKYO #202** 29€

**TOKYO #203** 29€

**TOKYO #204** 29€

**TOKYO #205** 29€

**TOKYO #206** 29€