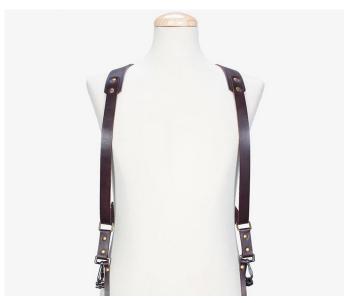

### **BERLIN #603**

89€

AVAILABLE IN SMALL SIZE AND LARGE SIZE

SMALL: Maximum height of 170 cm.

LARGE: Height between 170 - 200 cm.

**BERLIN #701** 

AVAILABLE IN SMALL SIZE AND LARGE SIZE

SMALL: Maximum height of 170 cm.

LARGE: Height between 170 - 200 cm.

#### **BERLIN #702**

169€

AVAILABLE IN SMALL SIZE AND LARGE SIZE

SMALL: Maximum height of 170 cm. LARGE: Height between 170 - 200 cm.

### **BERLIN #703**

169€

AVAILABLE IN SMALL SIZE AND LARGE SIZE

SMALL: Maximum height of 170 cm.

LARGE: Height between 170 - 200 cm.

**TOKYO #701** 

AVAILABLE IN SMALL SIZE AND LARGE SIZE

SMALL: Maximum height of 170 cm.

LARGE: Height between 170 - 200 cm.

**TOKYO #702** 

169€

AVAILABLE IN SMALL SIZE AND LARGE SIZE

SMALL: Maximum height of 170 cm. LARGE: Height between 170 - 200 cm.

### **TOKYO #703**

169€

AVAILABLE IN SMALL SIZE AND LARGE SIZE

SMALL: Maximum height of 170 cm. LARGE: Height between 170 - 200 cm.

**TOKYO #601** 

AVAILABLE IN SMALL SIZE AND LARGE SIZE

SMALL: Maximum height of 170 cm.

#### **TOKYO #602**

89€

AVAILABLE IN SMALL SIZE AND LARGE SIZE

SMALL: Maximum height of 170 cm.

LARGE: Height between 170 - 200 cm.

### **TOKYO #603**

89€

AVAILABLE IN SMALL SIZE AND LARGE SIZE

SMALL: Maximum height of 170 cm.

LARGE: Height between 170 - 200 cm.

BRONKEY PRODUCTS
Joan Blanques 9 Bis Baixos
08012, Barcelona (SPAIN)
+34 677838497
info@bronkey.com
www.bronkey.com