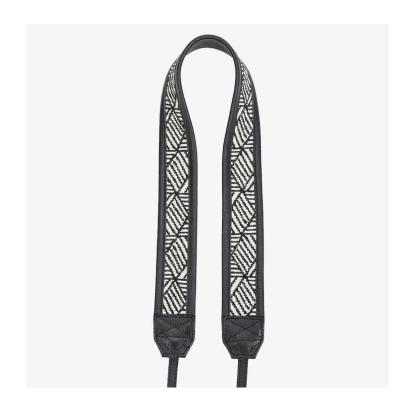

laptop and it fits a full-frame camera  $\pm$  3/4 lenses.





### **Jaipur Collection**

42€

All the Jaipur collection leather camera straps are made with handamde fabric from India and using Italian leather on the back, the strap is very soft because of the Italian leather and it makes one of our most confortable straps.

The collection was designed thinking in the ancient textile art from Rajasthan, (in the western part of India), the artisans we work are using fabrics such as cotton, Silk and wool, and we mixed to produce magnificent patterns and textures.

All the leather we use is premium leather, this is the most exclusive and good quality leather on the market that comes more and more beautiful after time.



JAIPUR #101

ADJUSTABLE CAMERA STRAP 90-130 CM



# JAIPUR #102

49€



### **JAIPUR #103**

49€

ADJUSTABLE CAMERA STRAP 90-130 CM



# JAIPUR #104

49€



### **JAIPUR #105**

49€

ADJUSTABLE CAMERA STRAP 90-130 CM



# JAIPUR #106

49€



# JAIPUR #107

49€





BERLIN #501

179€

AVAILABLE IN ONE SIZE ONLY

Adjustable length (Height between 150 cm - 200 cm)



BERLIN #502
179€

AVAILABLE IN ONE SIZE ONLY

Adjustable length (Height between 150 cm - 200 cm)



BERLIN #503

179€

AVAILABLE IN ONE SIZE ONLY

Adjustable length (Height between 150 cm - 200 cm)



### **BERLIN #601**

89€

AVAILABLE IN SMALL SIZE AND LARGE SIZE

SMALL: Maximum height of 170 cm.

LARGE: Height between 170 - 200 cm.



## **BERLIN #602**

89€

AVAILABLE IN SMALL SIZE AND LARGE SIZE

SMALL: Maximum height of 170 cm.

LARGE: Height between 170 - 200 cm.



### **BERLIN #603**

89€