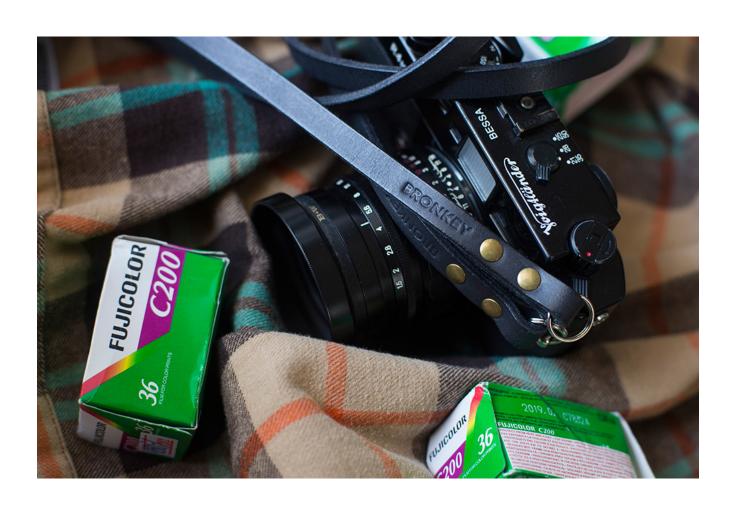

## **Tokyo Collection**

39€

All the Tokyo collection leather camera straps are made with waxed cord binding, super strong camera strap with always double rivet protection under the cord. The collection was designed thinking in the look of the century Japanese artisan work, the manual process of sewing by hand each piece. Elegant and functional. All the leather we use is premium leather, this is the most exclusive and good quality leather on the market that comes more and more beautiful after time.

TOKYO #101 39€ AVAILABLE IN 95 CM AND 120 CM

TOKYO #102 39€ AVAILABLE IN 95 CM AND 120 CM

TOKYO #103 39€ AVAILABLE IN 95 CM AND 120 CM

TOKYO #104 39€ AVAILABLE IN 95 CM AND 120 CM

TOKYO #105 39€ AVAILABLE IN 95 CM AND 120 CM

TOKYO #106 39€ AVAILABLE IN 95 CM AND 120 CM

**TOKYO #201** 29€

**TOKYO #202** 29€

**TOKYO #203** 29€

**TOKYO #204** 29€

**TOKYO #205** 29€

**TOKYO #206** 29€