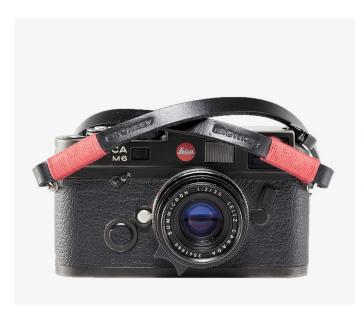

## **Tokyo Collection**

39€

All the Tokyo collection leather camera straps are made with waxed cord binding, super strong camera strap with always double rivet protection under the cord. The collection was designed thinking in the look of the century Japanese artisan work, the manual process of sewing by hand each piece. Elegant and functional. All the leather we use is premium leather, this is the most exclusive and good quality leather on the market that comes more and more beautiful after time.

TOKYO #101 39€ AVAILABLE IN 95 CM AND 120 CM

TOKYO #102 39€ AVAILABLE IN 95 CM AND 120 CM

TOKYO #103 39€ AVAILABLE IN 95 CM AND 120 CM

TOKYO #104 39€ AVAILABLE IN 95 CM AND 120 CM

TOKYO #105 39€ AVAILABLE IN 95 CM AND 120 CM

TOKYO #106 39€ AVAILABLE IN 95 CM AND 120 CM

**TOKYO #201** 29€

**TOKYO #202** 29€

**TOKYO #203** 29€

**TOKYO #204** 29€

**TOKYO #205** 29€

**TOKYO #206** 29€