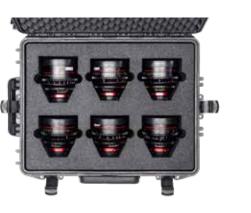

### A new case with custom foam

If you want a complete case, here's where to start designing your custom case.

### MAX<sup>®</sup> waterproof durable cases

Choose the MAX<sup>®</sup> case that fits your needs and start designing. As soon as your foam is produced we'll complete your case with your custom designed foam.