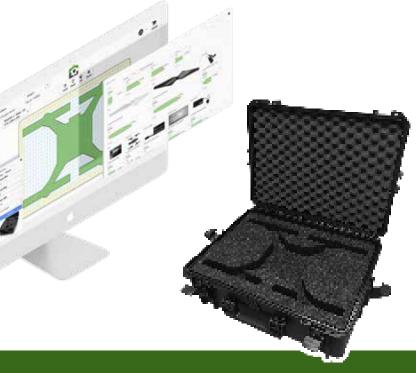

## **Custom Foam for your case**

If you want to design a Custom Foam insert for a case you already own, here's where to start designing your foam-only.

### A new case with custom foam

If you want a complete case, here's where to start designing your custom case.

### MAX<sup>®</sup> waterproof durable cases

Choose the MAX<sup>®</sup> case that fits your needs and start designing. As soon as your foam is produced we'll complete your case with your custom designed foam.

### Ready made design templates Create Custom Foam for a new

case, by using ready-made design templates.