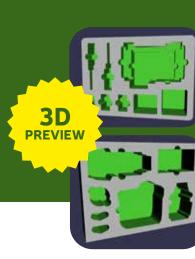

## Your own custom sized foam

If you can't find your case template or don't need a case at all, here's where to start designing your Custom-Sized Foam.

**Trav Builder** 

live for you to try!

Do you need multiple trays or

layers in your case? Our brand

new feature Tray Builder is now

#### All sizes

Enter your custom-sized foam dimensions in the calculator to display the costs.