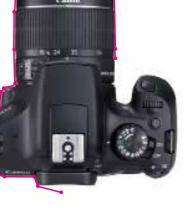

### **Photo tracer**

Take a digital photo of your item, and make a perfect custom shape for it with MyCaseBuilder's Photo Tracer utility. Just look for the Photo Tracer button at the top of the design application.

#### Upload, trace and scale

There are three simple steps to turning your photo into an accurate shape in your MyCaseBuilder design: UPLOAD, TRACE, and SCALE.

WWW.MYCASEBUILDER.EU