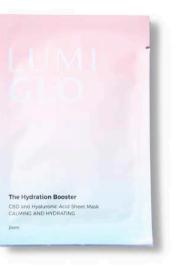

### The Hydration Booster Sheet Mask

#### **Calming and Hydrating**

Ho wit cor Fxt

How to use: Our original sheet mask works well with all treatments. Coconut Oil and avocado oil combined with Hyaluronic Acid and CBD Leaf Extract soothe, nourish and seriously hydrate.

Pamper your skin with the ultimate boost of hydration. Multiple hydration sources and boosters in our masks will lock in moisture deep beneath the surface of your skin giving you a healthy skin glow and feel.