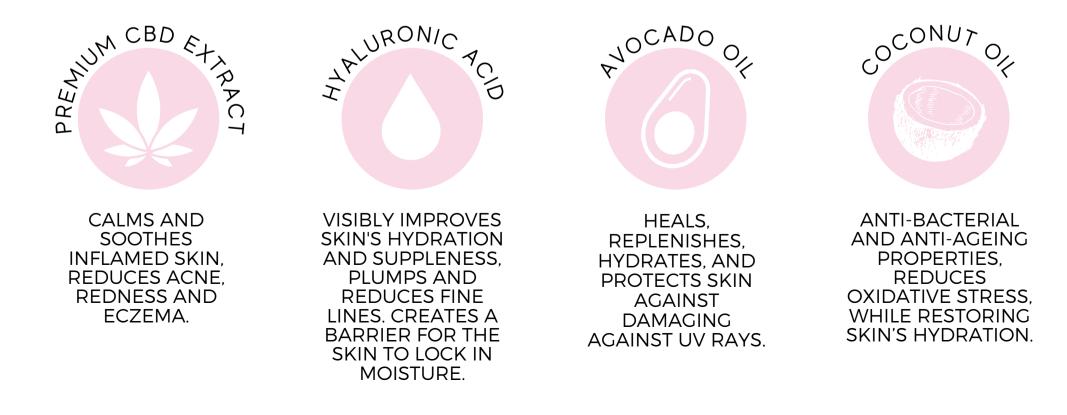

#### **Calming and Hydrating**

Ho wit cor Fxt

How to use: Our original sheet mask works well with all treatments. Coconut Oil and avocado oil combined with Hyaluronic Acid and CBD Leaf Extract soothe, nourish and seriously hydrate.

# Why, CBD Leaf Extract?

The skin has a more youthful appearance, thanks to its inflammation fighting properties. The anti-inflammatory and antioxidant properties of cannabinoids help to reduce puffiness, swelling, and discomfort. This ingredient is regarded as an all-in-one solution because of its ability to target all these problems at the same time. Creates a barrier for the skin to lock in moisture. Another way in which cannabis is used is for helping to relieve pain, where cannabis provides quick relief from inflammation. This can also help with relief after AHA treatments. On top of all these amazing benefits, CBD can dramatically reduce sebum production therefore fighting acne as well.