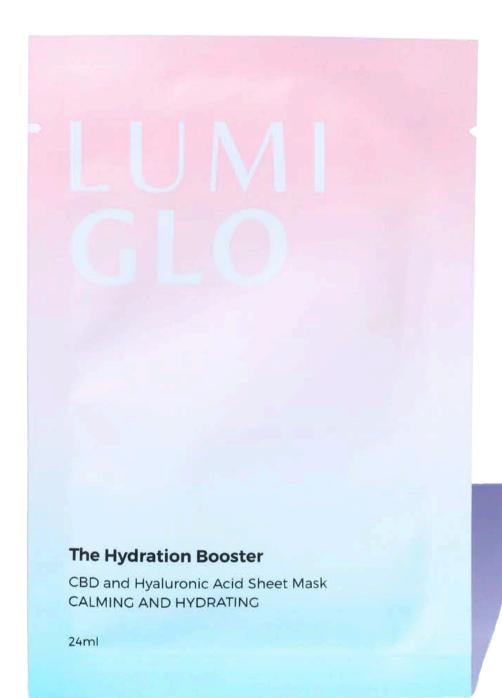

### The Hydration Booster Sheet Mask

#### **Calming and Hydrating**

Ho wit cor Fxt

How to use: Our original sheet mask works well with all treatments. Coconut Oil and avocado oil combined with Hyaluronic Acid and CBD Leaf Extract soothe, nourish and seriously hydrate.

Pamper your skin with the ultimate boost of hydration. Multiple hydration sources and boosters in our masks will lock in moisture deep beneath the surface of your skin giving you a healthy skin glow and feel.