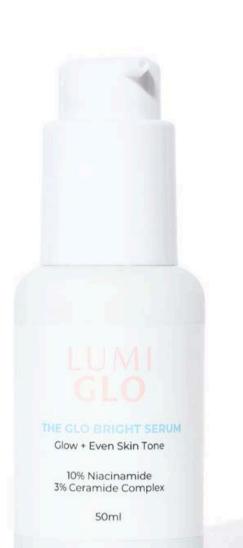

# **The Glo Bright Serum**

#### **Glow** + **Even Skin Tone**

How to use: Apply 2/3 pumps in am and pm before moisturiser and gently pat into skin.

A concentrated brightening and hydrating serum with 10% Niacinamide and a 3% Ceramide Complex (NP, AP, NG). To visibly improve skin's texture and hydration for brighter glowing skin, without compromising the skin's barrier.

50ml