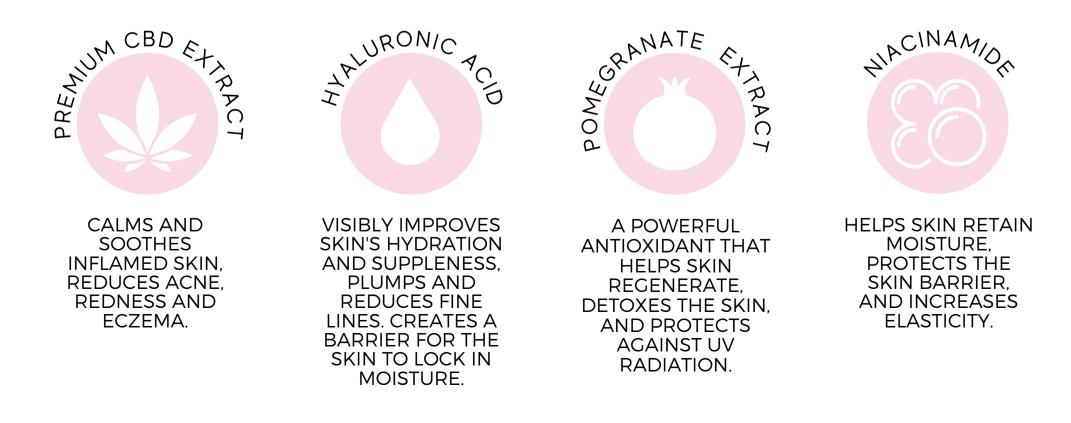

# The Dewy Glo Face Mist **Hydrating and Glowing**

How to use: The mist can be used throughout the facial treatment to add hydration and help other products fully absorb into the skin.

A powerful combination of Premium CBD Leaf Extract, Hyaluronic Acid, Pomegranate Extract, and Niacinamide. Instantly hydrate, and revitalise your skin with high-quality, multi-tasking ingredients. With multiple uses and benefits, this is an all-day everyday essential for your skin.

# Why, CBD Leaf Extract?

The skin has a more youthful appearance, thanks to its inflammation fighting properties. The anti-inflammatory and antioxidant properties of cannabinoids help to reduce puffiness, swelling, and discomfort. This ingredient is regarded as an all-in-one solution because of its ability to target all these problems at the same time. Creates a barrier for the skin to lock in moisture. Another way in which cannabis is used is for helping to relieve pain, where cannabis provides quick relief from inflammation. This can also help with relief after AHA treatments. On top of all these amazing benefits, CBD can dramatically reduce sebum production therefore fighting acne as well.