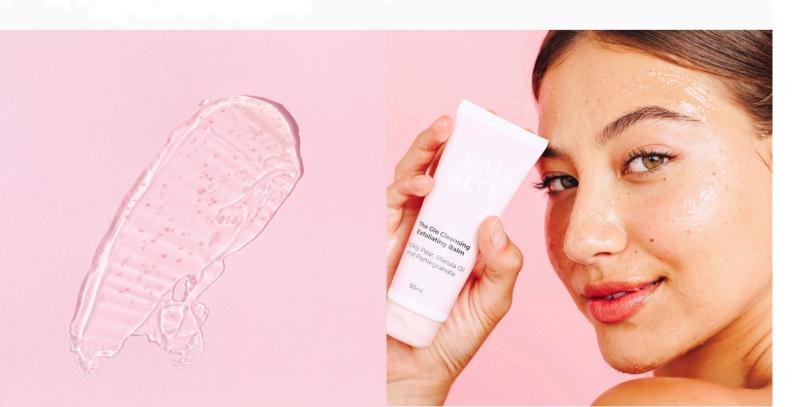

# The Glo Cleansing Exfoliating Balm

Made to melt

How to use: The balm is perfect for prepping skin before a facial treatment. It works perfectly with steam while being massaged into the skin.

The Glo Cleansing Exfoliating Balm melts away makeup and sunscreen while gently exfoliating away dead skin cells, pollutants, and dirt from the day. Formulated with Prickly Pear, Pomegranate, Marula Oil and biodegradable Rice Pearls so your skin can get the most out of your cleanse. Leaving you squicky clean, hydrated, and soft to the touch ready for the next step in your skincare routine.