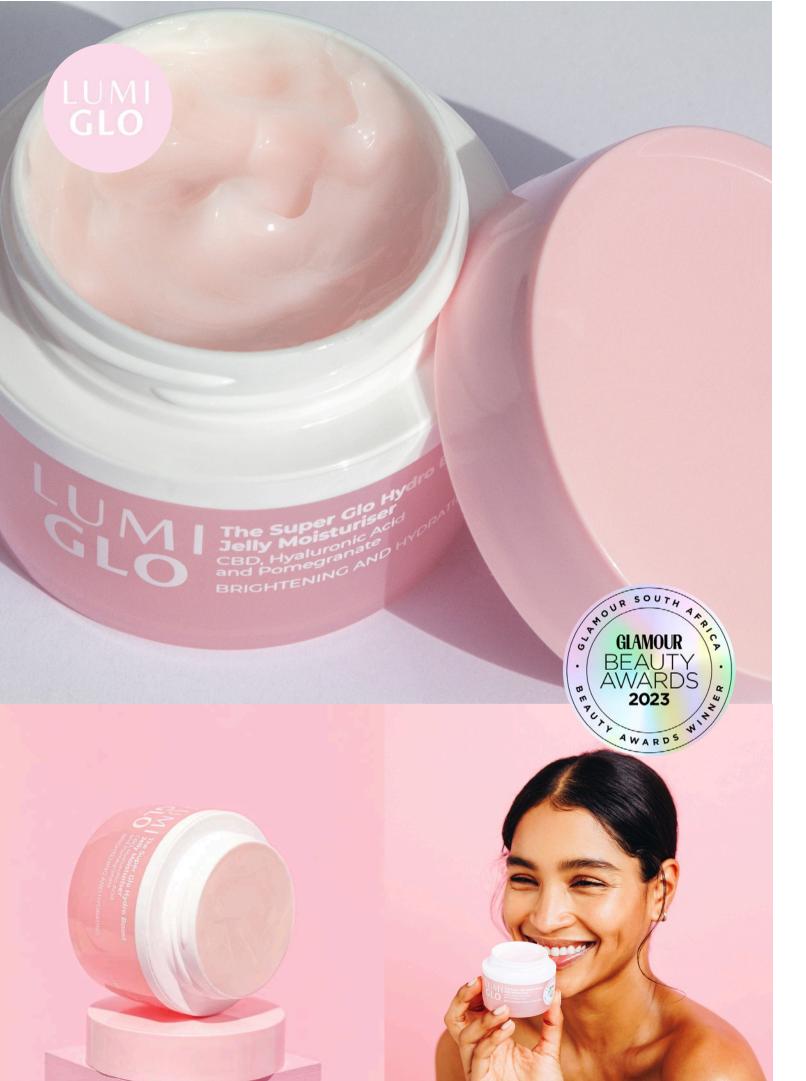

# The Super Glo Hydro Jelly Moisturiser **Brightening and Hydrating**

A powerful combo of active ingredients for bright, super-hydrated skin. This jelly moisturiser has been formulated to suit all skin types, calming and reducing redness while plumping and smoothing. This lightweight jelly supports a healthy skin barrier while hydrating deep into the skin giving the perfect dewy glow.

How to use: This nourishing moisturiser can be applied at the end of any treatment before SPF.