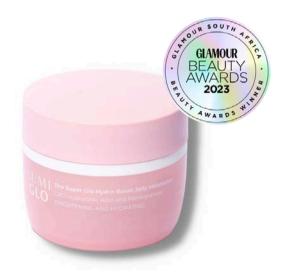

# The Super Glo Hydro Jelly Moisturiser **Brightening and Hydrating**

A powerful combo of active ingredients for bright, super-hydrated skin. This jelly moisturiser has been formulated to suit all skin types, calming and reducing redness while plumping and smoothing. This lightweight jelly supports a healthy skin barrier while hydrating deep into the skin giving the perfect dewy glow.

How to use: This nourishing moisturiser can be applied at the end of any treatment before SPF.