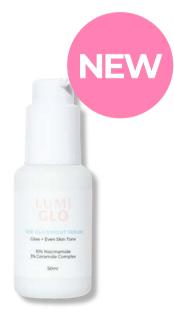

# **The Glo Bright Serum**

#### **Glow** + **Even Skin Tone**

How to use: Apply 2/3 pumps in am and pm before moisturiser and gently pat into skin.

A concentrated brightening and hydrating serum with 10% Niacinamide and a 3% Ceramide Complex (NP, AP, NG). To visibly improve skin's texture and hydration for brighter glowing skin, without compromising the skin's barrier.