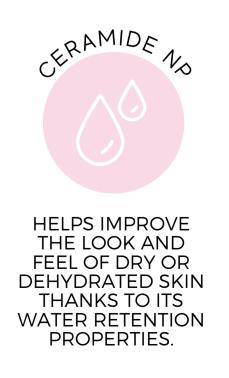

#### **Glow** + **Even Skin Tone**

How to use: Apply 2/3 pumps in am and pm before moisturiser and gently pat into skin.

A concentrated brightening and hydrating serum with 10% Niacinamide and a 3% Ceramide Complex (NP, AP, NG). To visibly improve skin's texture and hydration for brighter glowing skin, without compromising the skin's barrier.