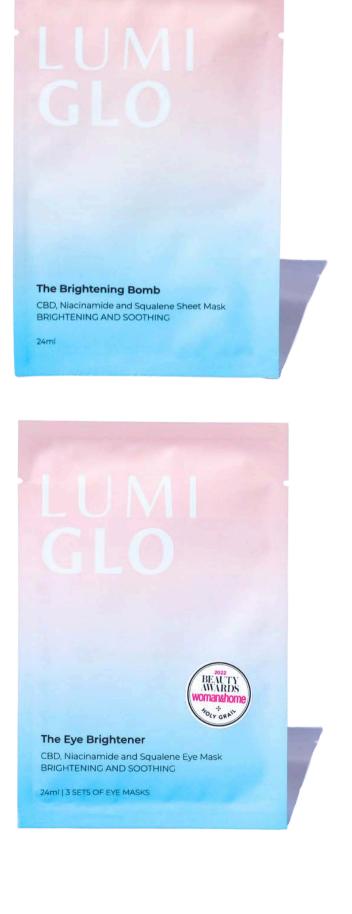

#### **The Brightening Bomb Sheet Mask** & The Eye Brightener Eye Mask SUITABLE **Brightening and Soothing**

How to use: The mask works well with Dermaplaning and LED Light treatment as well as an add-on for a facial for improved radiance and hydration. The eye mask works well with Periocular Eye Treatments.

Brighten and tone with our Niacinamide-filled masks. A refreshing boost for tired skin with a splash of hydration. As always, CBD steps in to seal the deal with a soothing, anti-redness effect.

**UNEVEN SKIN** TONE AND TEXTURE. HYDRATES. **REDUCES SKIN** REDNESS. **BRIGHTENS AND** REPAIRS THE SKIN'S BARRIER