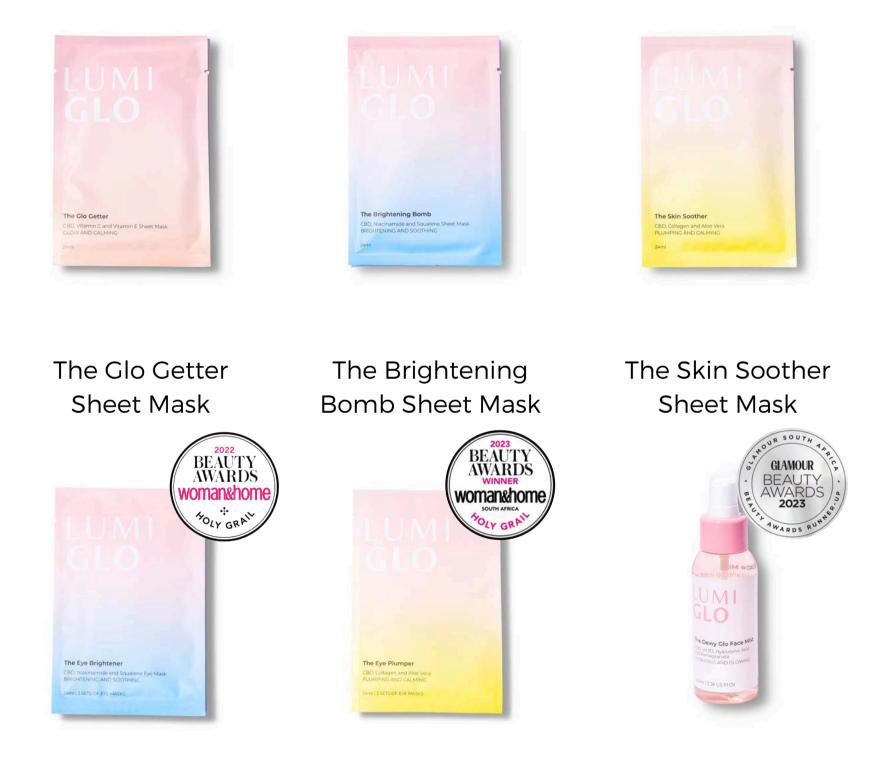

# The Glo Getter Sheet Mask

#### **The Brightening Bomb Sheet Mask** & The Eye Brightener Eye Mask SUITABLE **Brightening and Soothing**

How to use: The mask works well with Dermaplaning and LED Light treatment as well as an add-on for a facial for improved radiance and hydration. The eye mask works well with Periocular Eye Treatments.

# The Skin Soother Sheet Mask & **The Eye Plumper Eye Mask**