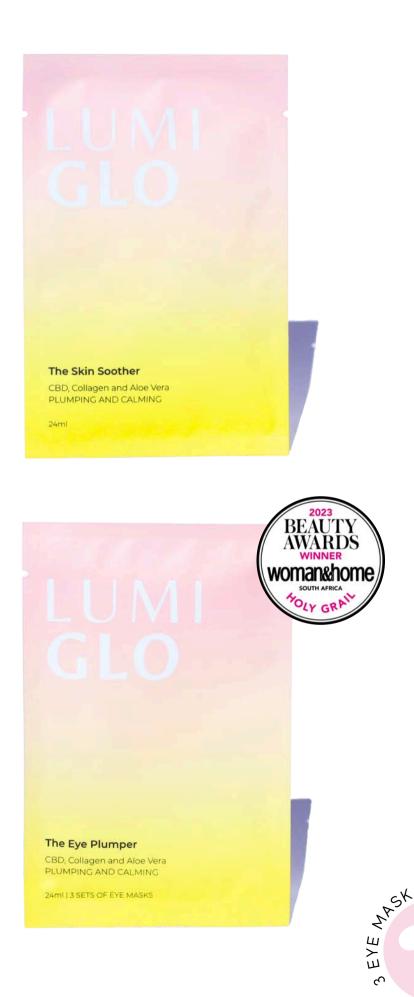

# The Skin Soother Sheet Mask & **The Eye Plumper Eye Mask**

#### **Glow and Calming**

sheet mask.

Goodbye fine lines and undereye bags - Collagen is here to save the day! This soothing, hydrating, and, anti-wrinkle formulation will become your new skin-pick-me-up in no time.

How to use: The mask works very well with microneedling, dermapen, skin peels, microdermabrasion, and HIFU treatments. The eye mask works well to soothe the under-eye area and can be used in conjunction with the