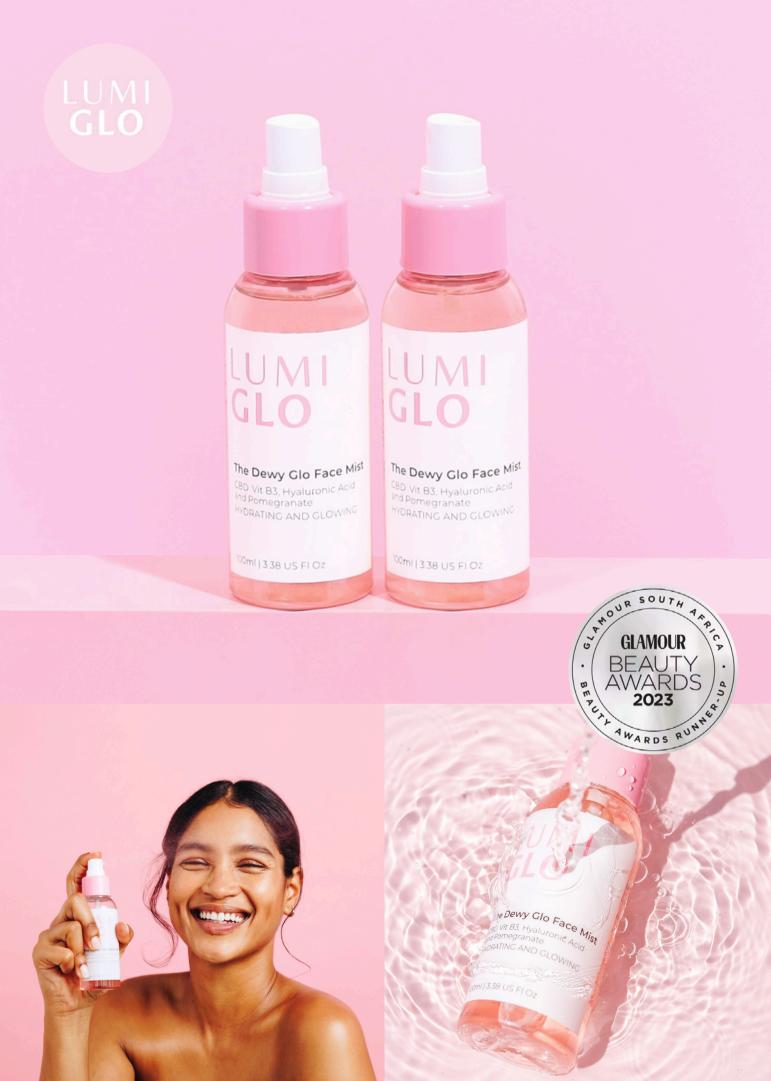

# The Dewy Glo Face Mist **Hydrating and Glowing**

How to use: The mist can be used throughout the facial treatment to add hydration and help other products fully absorb into the skin.

A powerful combination of Premium CBD Leaf Extract, Hyaluronic Acid, Pomegranate Extract, and Niacinamide. Instantly hydrate, and revitalise your skin with high-quality, multi-tasking ingredients. With multiple uses and benefits, this is an all-day everyday essential for your skin.