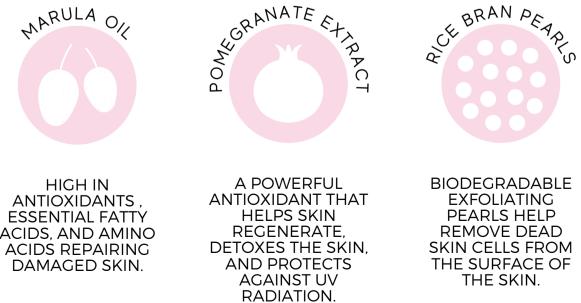

# The Glo Cleansing Exfoliating Balm

Made to melt

How to use: The balm is perfect for prepping skin before a facial treatment. It works perfectly with steam while being massaged into the skin.

The Glo Cleansing Exfoliating Balm melts away makeup and sunscreen while gently exfoliating away dead skin cells, pollutants, and dirt from the day. Formulated with Prickly Pear, Pomegranate, Marula Oil and biodegradable Rice Pearls so your skin can get the most out of your cleanse. Leaving you squicky clean, hydrated, and soft to the touch ready for the next step in your skincare routine.