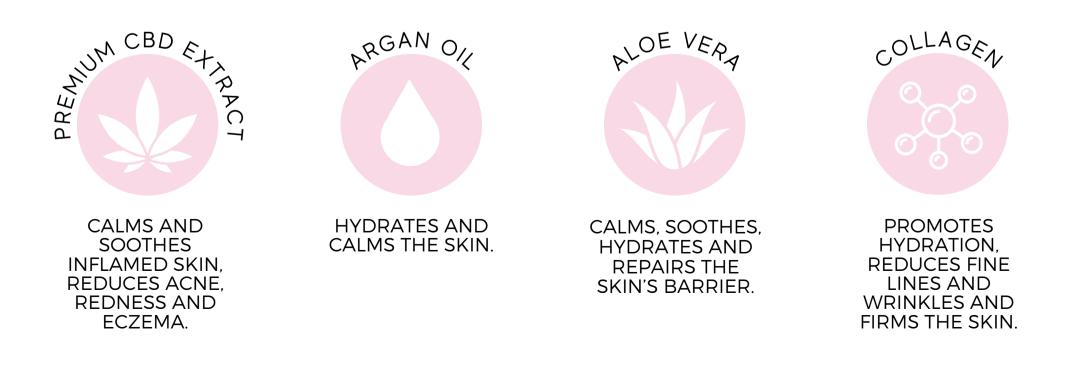

# Why, CBD Leaf Extract?

The skin has a more youthful appearance, thanks to its inflammation fighting properties. The anti-inflammatory and antioxidant properties of cannabinoids help to reduce puffiness, swelling, and discomfort. This ingredient is regarded as an all-in-one solution because of its ability to target all these problems at the same time. Creates a barrier for the skin to lock in moisture. Another way in which cannabis is used is for helping to relieve pain, where cannabis provides quick relief from inflammation. This can also help with relief after AHA treatments. On top of all these amazing benefits, CBD can dramatically reduce sebum production therefore fighting acne as well.

# **Complimentary Treatments**

LED Light Therapy Micro-needling Dermaplanning Facial Peels HIFU Radio-Frequency Needling Dermapen

The anti-inflammatory and antioxidant properties of cannabinoids (CBD) help to reduce puffiness, swelling, and discomfort. It is for that reason our masks work so well with spa treatments. The variety in our ingredients allows for a customisation of the final desired skin finish and feel.