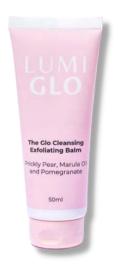

# The Glo Cleansing Exfoliating Balm

Made to melt

How to use: The balm is perfect for prepping skin before a facial treatment. It works perfectly with steam while being massaged into the skin.

The Glo Cleansing Exfoliating Balm melts away makeup and sunscreen while gently exfoliating away dead skin cells, pollutants, and dirt from the day. Formulated with Prickly Pear, Pomegranate, Marula Oil and biodegradable Rice Pearls so your skin can get the most out of your cleanse. Leaving you squicky clean, hydrated, and soft to the touch ready for the next step in your skincare routine.