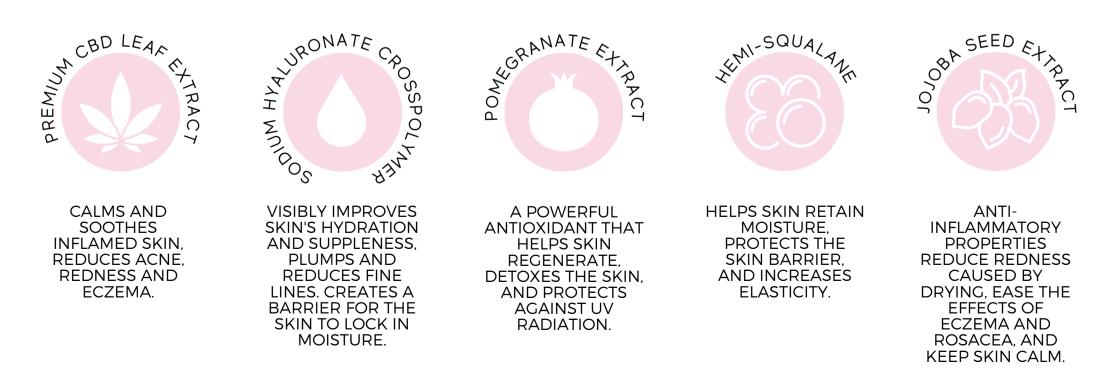

# Why, CBD Leaf Extract?

The skin has a more youthful appearance, thanks to its inflammation fighting properties. The anti-inflammatory and antioxidant properties of cannabinoids help to reduce puffiness, swelling, and discomfort. This ingredient is regarded as an all-in-one solution because of its ability to target all these problems at the same time. Creates a barrier for the skin to lock in moisture. Another way in which cannabis is used is for helping to relieve pain, where cannabis provides quick relief from inflammation. This can also help with relief after AHA treatments. On top of all these amazing benefits, CBD can dramatically reduce sebum production therefore fighting acne as well.