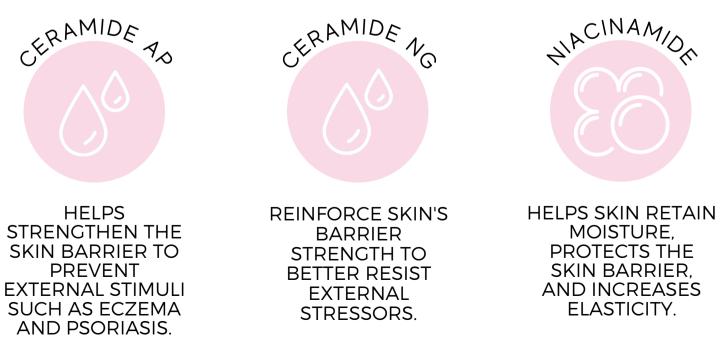

#### **Glow** + **Even Skin Tone**

How to use: Apply 2/3 pumps in am and pm before moisturiser and gently pat into skin.

A concentrated brightening and hydrating serum with 10% Niacinamide and a 3% Ceramide Complex (NP, AP, NG). To visibly improve skin's texture and hydration for brighter glowing skin, without compromising the skin's barrier.