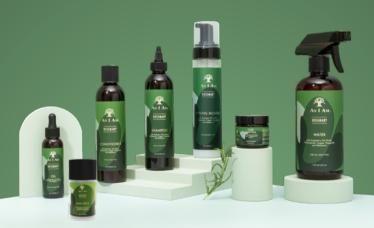

ROSEMARY- Elevate your hair care routine with the As I Am Rosemary collection, inspired by the timeless medicinal virtues of Rosemary, known to stimulate hair growth. Infused with Melatonin, Copper Tripeptide & Ceramide, our skincare-inspired line is crafted to boost hair density.

### THE ROSEMARY COLLECTION

SKINCARE FOR HAIR WITH MELATONIN, COPPER TRIPEPTIDE, & CERAMIDE

ROSEMARY

PEPPERMINT

MELATONIN

COPPER TRIPEPTIDE

Our Rosemary penetrates the scalp faster than every brand because we use sub-micron technology Our Rosemary is a vasodilator, it dilates blood vessels and improves blood flow to the scalp 10% Rosemary Oil = more effective than the 2% Minoxidi!!