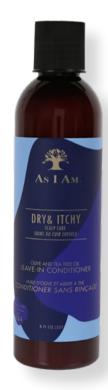

## OLIVE & TEA TREE OIL LEAVE-IN CONDITIONER

8fl oz. / 237ml

Olive & Tea Tree Leave-in conditioner will add moisture and shine.

A must for avoiding future flakes.

#### **BENEFITS**

- Fights Dry & Itchy Scalp and Dandruff
- Prepares the hair for styling
- Improves manageability of hair
- Eases wet combing
- Increases hair moisture by 71% after one use
- Improves ease of combing by 49% after one wash
- Makes detangling of curls easier by 56%