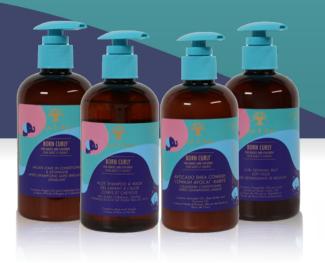

BORN CURLY- Formulated for babies and children with curly, coily and wavy textured hair with nourishing and moisturising properties to suit children's hair. These products are

gentle enough for daily use and help to strengthen and protect against breakage.

### **BORN CURLY**

#### **PURE & GENTLE FORMULAS**

BORN CURLY PRODUCTS ARE FORMULATED FOR BABIES AND CHILDREN, WITH HAIR TYPES 3 & 4.

FORMULATED WITH EXTRA MOISTURISING & CONDITIONING PROPERTIES TO SUIT YOUR CHILDREN'S NEEDS.