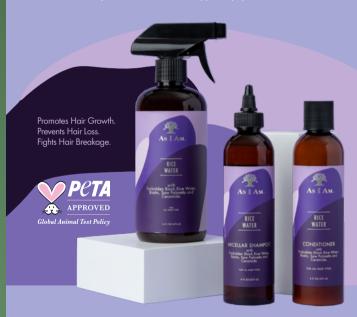

RICE WATER- Formulated to strengthen and Moisturise the hair and scalp, it fights hair breakage while supplying the hair with special nutrients. Promotes hair growth. Infused with Forbidden Black Rice Water, Biotin, Saw Palmetto, Phytosterols, Ceramide, Copper Tripeptide, and Inositol. For ALL hair types.

### **RICE WATER**

Infused with Forbidden Black Rice Water, Biotin, Saw Palmetto, Phytosterols, Ceramide, Copper Tripeptide, and Inositol.

### AS I AM INTRODUCES THE RICE WATER COLLECTION

Formulated to strengthen and moistruize the hair and scalp, it fights hair breakage while supplying the hair with special nutrients. Supplies the hair with beneficial nutrients to help grow hair, prevent hair loss and fight hair breakage. The Rice Water Collection is great for all hair types and textures. It won't cause protein overload and it's great for both low and high porosity hair. It works to deeply Moisturise and detangle with these key ingredients: