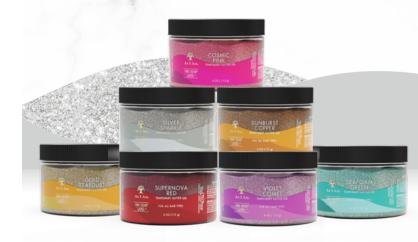

# CURL COLOR® GLITTER

Give your curls a SHINY SPARK with this curling gel.

Lasts one wash • Contains biodegradable Bio-glitter •
Super powering shine • Sparkling finish • Moisturizing
• Keeping your hair healthy • Curl Definer

### **CURL COLOR**

Color and Curling Gel. For Curly Hair. Medium Hold Gel. Perfect Curl
Definition. Curl Enhancing Gel. Color and Curl with **TEN VIBRANT SHADES**.
This curl enhancing color gel provides a medium hold that lasts up to one wash.
Using Sub Micron Technology, this flake-free formula features JBCO and
Ceramides to add moisture to your hair.

CURL COLOR"

COOL BLUE

Copper • Rose Gold • Flamingo Pink • Minty Mermaid • Hot Red • Bold Gold • Passion purple • Emerald Green • Cool Blue • Sassy Silver