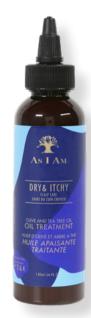

### OLIVE & TEA TREE OIL TREATMENT

4fl oz. / 120ml

Fight dandruff by going deeper than the eye can see! This Olive & Tea
Tree Oil Treatment will nourish and add extra moisture to the scalp. Relieve
scalp itch, flaking, and irritation associated with Seborrheic Dermatitis and
dandruff. Give your hair what it needs to fight off dandruff from within. Your
scalp will thank you later!

#### **BENEFITS**

- Increase hair moisture by 13% after one application
- Scalp moisture increases by 141% in one application\*
- Scalp moisture increases by 204% in one application\*\*

HOW TO USE: Apply to dry and itchy areas as needed. Massage into scalp. Do not rinse. Shake well before use. May also be used as a Hot Oil Treatment, Massage the oil into your scalp using fingertips. Working your way from roots to ends, massage oil into your hair. Wrap your hair with a heated, wet towel and allow it to sit for 20 minutes. Alternately, place hair under a clean shower cap and either sit under a heat cap or steamer for 15-20 minutes. Just allow your body heat to nourish your hair during the treatment. Follow with shampooing. etc. Repeat 1-2 times a month.