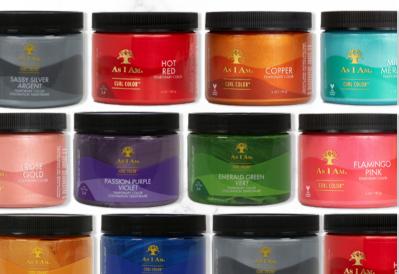

CURL COLOR- Curl Color is a range of colour gels that give a medium hold for perfect curl definition. All Curl Color products are infused with Jamaican Black Castor Oil to moisturise and strengthen your curls.

# CURL COLOR® GLITTER

Give your curls a SHINY SPARK with this curling gel.

Lasts one wash • Contains biodegradable Bio-glitter •
Super powering shine • Sparkling finish • Moisturizing
• Keeping your hair healthy • Curl Definer

### **CURL COLOR**

Color and Curling Gel. For Curly Hair. Medium Hold Gel. Perfect Curl
Definition. Curl Enhancing Gel. Color and Curl with **TEN VIBRANT SHADES**.
This curl enhancing color gel provides a medium hold that lasts up to one wash.
Using Sub Micron Technology, this flake-free formula features JBCO and
Ceramides to add moisture to your hair.

CURL COLOR"

COOL BLUE

Copper • Rose Gold • Flamingo Pink • Minty Mermaid • Hot Red • Bold Gold • Passion purple • Emerald Green • Cool Blue • Sassy Silver