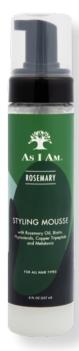

## AS I AM ROSEMARY OIL STYLING MOUSSE

8fl oz

This Rosemary infused Styling Mousse provides crunch-free, flexible hold.
Leaves the hair soft, shiny, and moisturized. Contains amino acids to strengthen and thicken the hair. Has a soothing aroma of Rosemary and Peppermint Oil. Includes a foaming pump dispenser for easy application.

Helps fight hair frizziness

#### **BENEFITS**

- Strengthens hair up to 30%.
- Moisturizes hair up to 30%.

HOW TO USE: Shampoo and condition hair. Apply and comb mousse throughout hair. Proceed to style hair into desired style such as twists, wash & go, or roller sets. Dry hair.