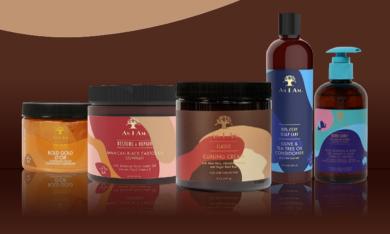

CLASSIC- Achieve beautiful coils and curls, naturally. Our As I Am® Classic Collection is the foundation for all your hair needs. Crafted from nature and curated by science - this line blends favourites like coconut oil and shea butter with turmeric, tangerine, and beetroot. Natural tresses are left nourished, strengthened, and defined from the roots to the ends

#### JAMAICAN BLACK CASTOR OIL-

Our JBCO Collection is formulated using the best nanotechnology. Each product is enriched with Jamaican Black Castor Oil, Vitamin C and more. This collection prevents and repairs damage, dryness, and breakage whilst increasing blood flow to the scalp, supplying valuable nutrients to the hair follicles. It is perfect for all hair types.

LONG & LUXE- Rejuvenate your scalp for healthier and longer hair. As I Am® Long & Luxe collection, infused with pomegranate and passion fruit, is a range of products designed to promote healthier scalp, leading to stronger roots and longer and stronger hair. The Long & Luxe collection is designed for consumers with natural hair type 3 & 4.

BORN CURLY- Formulated for babies and children with curly, coily and wavy textured hair with nourishing and moisturising properties to suit children's hair. These products are

gentle enough for daily use and help to strengthen and protect against breakage.

DRY & ITCHY SCALP CARE- Dry & Itchy Scalp Care is specifically formulated with Olive & Tea Tree Oil, soothes dry and itchy scalp, detangles hair, improves ease of combing and moisturises hair and scalp.

CURL COLOR- Curl Color is a range of colour gels that give a medium hold for perfect curl definition. All Curl Color products are infused with Jamaican Black Castor Oil to moisturise and strengthen your curls.