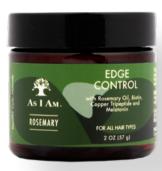

### AS I AM ROSEMARY EDGE CONTROL

2fl 07

This Rosemary infused gel helps support healthy looking edges.

Long-lasting hold. Strengthens, thickens, and elongates the hair. No flaking.

Has a soothing aroma of Rosemary and Peppermint Oil.

#### **BENEFITS**

- Strengthens hair up to 26%.
- Moisturizes hair up to 57%.

**HOW TO USE:** Apply a small amount along the hairline. Using fingertips or comb, smooth down hair onto the scalp. Apply more product for a stronger hold.