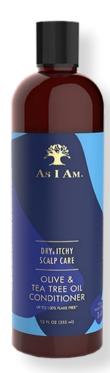

DRY & ITCHY SCALP CARE- Dry & Itchy Scalp Care is specifically formulated with Olive & Tea Tree Oil, soothes dry and itchy scalp, detangles hair, improves ease of combing and moisturises hair and scalp.

### OLIVE & TEA TREE OIL SHAMPOO

12fl oz. / 355ml

A treatment Shampoo for sensitive, dry, and itchy scalps. An Anti-Fungal and Anti-Bacterial Shampoo that kills fungus and micro-organisms that cause dryness and itchiness. Cleanses and moisturises your scalp leaving your curls and coils refreshed

### OLIVE & TEA TREE OIL

16fl oz. / 454a

A treatment CoWash for sensitive, dry, and itchy scalps. The Olive & Tee Tree Oil hydrates dry hair for more vibrant, manageable coils and curls. Helps prevent itchiness and soothes scalp with Tea Tree Oil & Olive Oil.