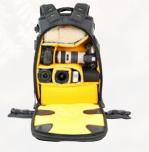

#### TRADITIONAL CAMERA COMPARTMENT

Alta Sky 53 looks similar in appearance to the Dual Compartment models with the same tripod flap for a secure hold on a full sized tripod, but it has a more traditional internal setup for the largest kits, with full rear access and fast top access. It's also designed to carry a larger drone, such as the DJI Phantom style, though that has been widely replaced with the DJI Mini.