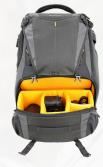

#### TRADITIONAL CAMERA COMPARTMENT

Alta Sky 53 looks similar in appearance to the Dual Compartment models with the same tripod flap for a secure hold on a full sized tripod, but it has a more traditional internal setup for the largest kits, with full rear access and fast top access. It's also designed to carry a larger drone, such as the DJI Phantom style, though that has been widely replaced with the DJI Mini.

#### LARGE LENSES

Many photographers invest in a powerful lens like a 150-600mm lens for wildlife or sports photography. While many bags will fit a long lens, most solutions mean that you have to carry the body and lens separately, or have limited fast access to your camera for that fleeting shot. If you manage both, you're normally limited to carrying just that lens which may mean you miss that perfect sunset or macro shot. The Alta Sky Series addresses this with a choice of: