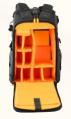

## **DUAL CAMERA/PERSONAL KIT COMPARTMENTS**

Alta Sky 45D and Alta Sky 51D have an upper and lower compartment that allows you to tailor your kit to your trip. The upper compartment is the main camera space with full rear access and it can be set up for fast side or top access. The smaller lower compartment can be used for additional camera or personal kit to suit your needs.

# TRADITIONAL BAG SPECIFICATIONS

| ALTA                     | SKY 45D                                                                                                                                                | SKY 51D                         | SKY 53           |  |  |
|--------------------------|--------------------------------------------------------------------------------------------------------------------------------------------------------|---------------------------------|------------------|--|--|
| External Dimensions (mm) | 310 × 230 × 495                                                                                                                                        | 310 × 230 × 495 370 × 260 × 565 |                  |  |  |
| Camera Compartment (mm)  | 260 × 190 × 450                                                                                                                                        | 320 x 200 x 510                 | 320 x 200 x 530  |  |  |
| Litres                   | 22 L                                                                                                                                                   | 32 L                            | 34 L             |  |  |
| Compartments             | 2<br>(Top 2/3   Lower 1/3)                                                                                                                             | 2<br>(Top 2/3   Lower 1/3)      | 1                |  |  |
| Access                   | Top   Rear   Side                                                                                                                                      | Top   Rear   Side               | Top   Rear       |  |  |
| DSLR With Grip           | Yes                                                                                                                                                    | Yes                             | Yes              |  |  |
| Max. Lens Size Attached  | 70-200mm (f/2.8)                                                                                                                                       | 300mm<br>(f/2.8)                | 500mm<br>(f/4.0) |  |  |
| Max. Additional Lenses   | 7                                                                                                                                                      | 7                               | 10               |  |  |
| Laptop                   | 13" Laptop                                                                                                                                             | 15" Laptop                      | 17" Laptop       |  |  |
| Tablet                   | 11" Tablet                                                                                                                                             | 11" Tablet                      | 11" Tablet       |  |  |
| Laptop Compartment (mm)  | 260 x 25 x 450                                                                                                                                         | 320 x 25 x 510                  | 320 x 25 x 530   |  |  |
| Full Sized Tripod        | Yes                                                                                                                                                    | Yes                             | Yes              |  |  |
| Weight                   | 2.2kg                                                                                                                                                  | 2.9kg                           | 2.8kg            |  |  |
| External Material        | Heavy duty 1000D polyester that is weather & tear resistant, with rain cover for the wettest days                                                      |                                 |                  |  |  |
| Internal Material        | 150D polyester padding with orange velvet cover to protect kit from bumps and scratches, and allow you to locate your kit with ease, even in low light |                                 |                  |  |  |