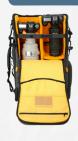

## **DUAL CAMERA/PERSONAL KIT COMPARTMENTS**

Alta Sky 45D and Alta Sky 51D have an upper and lower compartment that allows you to tailor your kit to your trip. The upper compartment is the main camera space with full rear access and it can be set up for fast side or top access. The smaller lower compartment can be used for additional camera or personal kit to suit your needs.

#### TRADITIONAL CAMERA COMPARTMENT

Alta Sky 53 looks similar in appearance to the Dual Compartment models with the same tripod flap for a secure hold on a full sized tripod, but it has a more traditional internal setup for the largest kits, with full rear access and fast top access. It's also designed to carry a larger drone, such as the DJI Phantom style, though that has been widely replaced with the DJI Mini.