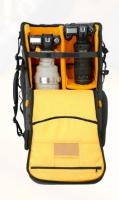

## **DUAL CAMERA/PERSONAL KIT COMPARTMENTS**

Alta Sky 45D and Alta Sky 51D have an upper and lower compartment that allows you to tailor your kit to your trip. The upper compartment is the main camera space with full rear access and it can be set up for fast side or top access. The smaller lower compartment can be used for additional camera or personal kit to suit your needs.

#### TRADITIONAL CAMERA COMPARTMENT

Alta Sky 53 looks similar in appearance to the Dual Compartment models with the same tripod flap for a secure hold on a full sized tripod, but it has a more traditional internal setup for the largest kits, with full rear access and fast top access. It's also designed to carry a larger drone, such as the DJI Phantom style, though that has been widely replaced with the DJI Mini.