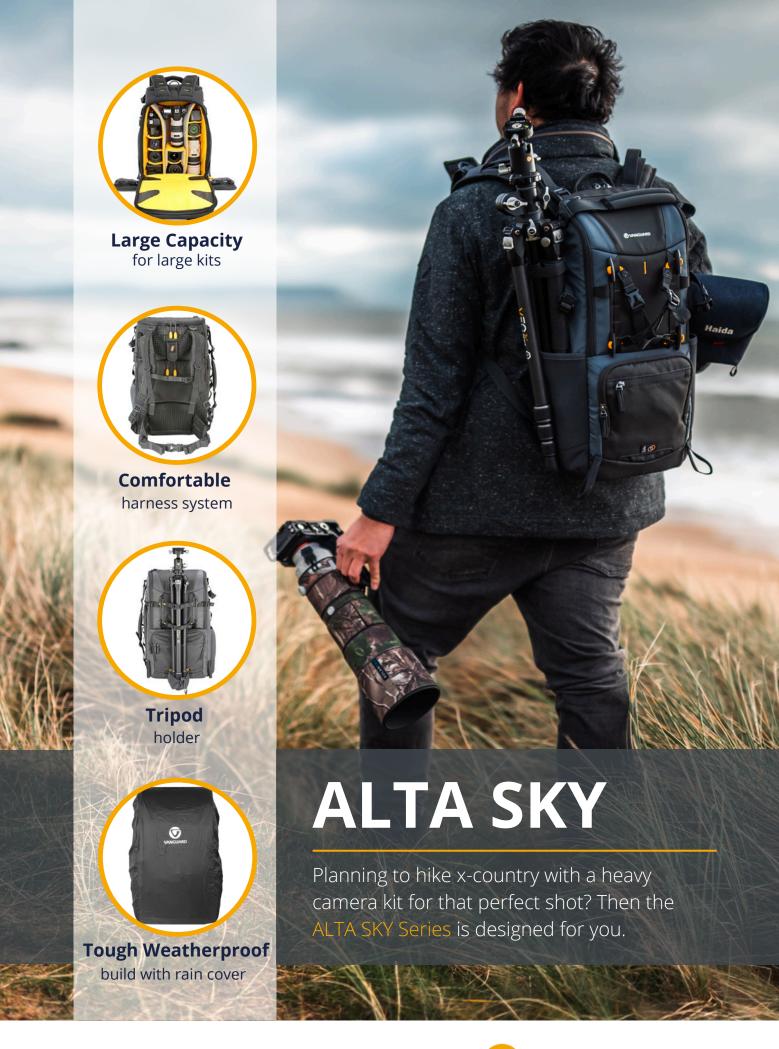

## **DUAL CAMERA/PERSONAL KIT COMPARTMENTS**

Alta Sky 45D and Alta Sky 51D have an upper and lower compartment that allows you to tailor your kit to your trip. The upper compartment is the main camera space with full rear access and it can be set up for fast side or top access. The smaller lower compartment can be used for additional camera or personal kit to suit your needs.