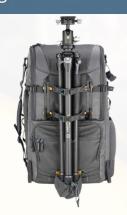

#### TRADITIONAL CAMERA COMPARTMENT

Alta Sky 53 looks similar in appearance to the Dual Compartment models with the same tripod flap for a secure hold on a full sized tripod, but it has a more traditional internal setup for the largest kits, with full rear access and fast top access. It's also designed to carry a larger drone, such as the DJI Phantom style, though that has been widely replaced with the DJI Mini.

# TRADITIONAL BAG SPECIFICATIONS

| ALTA                     | SKY 45D                                                                                                                                                | SKY 51D                         | SKY 53           |  |  |
|--------------------------|--------------------------------------------------------------------------------------------------------------------------------------------------------|---------------------------------|------------------|--|--|
| External Dimensions (mm) | 310 × 230 × 495                                                                                                                                        | 310 × 230 × 495 370 × 260 × 565 |                  |  |  |
| Camera Compartment (mm)  | 260 × 190 × 450                                                                                                                                        | 320 x 200 x 510                 | 320 x 200 x 530  |  |  |
| Litres                   | 22 L                                                                                                                                                   | 32 L                            | 34 L             |  |  |
| Compartments             | 2<br>(Top 2/3   Lower 1/3)                                                                                                                             | 2<br>(Top 2/3   Lower 1/3)      | 1                |  |  |
| Access                   | Top   Rear   Side                                                                                                                                      | Top   Rear   Side               | Top   Rear       |  |  |
| DSLR With Grip           | Yes                                                                                                                                                    | Yes                             | Yes              |  |  |
| Max. Lens Size Attached  | 70-200mm (f/2.8)                                                                                                                                       | 300mm<br>(f/2.8)                | 500mm<br>(f/4.0) |  |  |
| Max. Additional Lenses   | 7                                                                                                                                                      | 7                               | 10               |  |  |
| Laptop                   | 13" Laptop                                                                                                                                             | 15" Laptop                      | 17" Laptop       |  |  |
| Tablet                   | 11" Tablet                                                                                                                                             | 11" Tablet                      | 11" Tablet       |  |  |
| Laptop Compartment (mm)  | 260 x 25 x 450                                                                                                                                         | 320 x 25 x 510                  | 320 x 25 x 530   |  |  |
| Full Sized Tripod        | Yes                                                                                                                                                    | Yes                             | Yes              |  |  |
| Weight                   | 2.2kg                                                                                                                                                  | 2.9kg                           | 2.8kg            |  |  |
| External Material        | Heavy duty 1000D polyester that is weather & tear resistant, with rain cover for the wettest days                                                      |                                 |                  |  |  |
| Internal Material        | 150D polyester padding with orange velvet cover to protect kit from bumps and scratches, and allow you to locate your kit with ease, even in low light |                                 |                  |  |  |