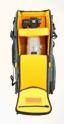

## **DUAL CAMERA/PERSONAL KIT COMPARTMENTS**

Alta Sky 45D and Alta Sky 51D have an upper and lower compartment that allows you to tailor your kit to your trip. The upper compartment is the main camera space with full rear access and it can be set up for fast side or top access. The smaller lower compartment can be used for additional camera or personal kit to suit your needs.

#### TRADITIONAL CAMERA COMPARTMENT

Alta Sky 53 looks similar in appearance to the Dual Compartment models with the same tripod flap for a secure hold on a full sized tripod, but it has a more traditional internal setup for the largest kits, with full rear access and fast top access. It's also designed to carry a larger drone, such as the DJI Phantom style, though that has been widely replaced with the DJI Mini.