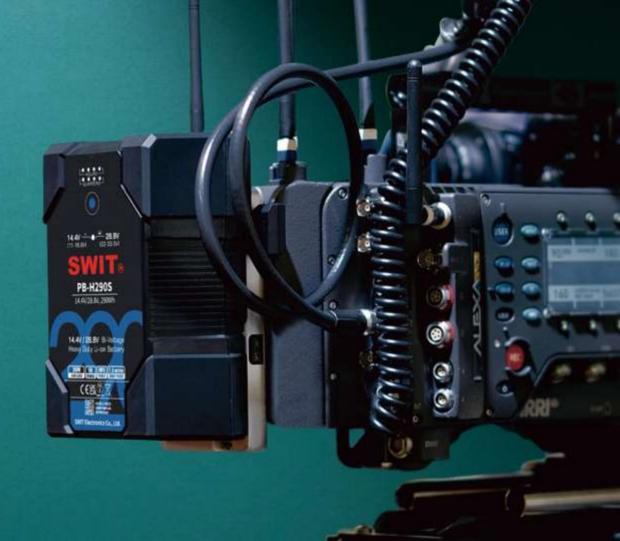

## ARRI Cooperation

Innovative 14.4V / 28.8V Bi-Voltage V-mount Battery

**ALEXA LF/65** 

**ALEXA LF/65** 

14.4V / 28.8V Bi-Voltage V-mount Battery

**ALEXA LF/65** 

14.4V / 28.8V Bi-Voltage V-mount Battery