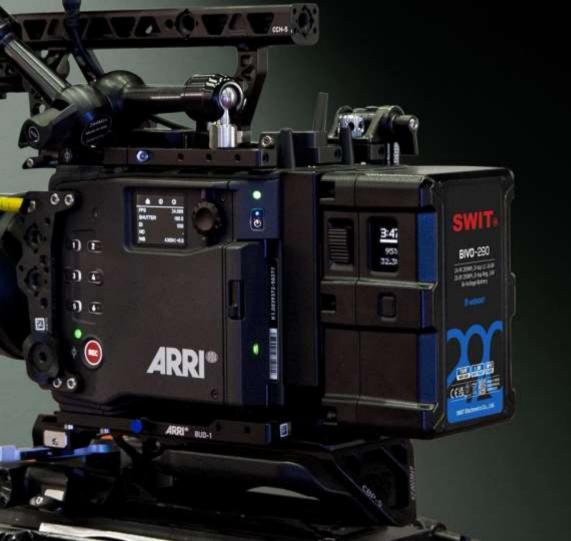

## ARRI Cooperation

Innovative 14.4V / 28.8V Bi-Voltage V-mount Battery

**ALEXA LF/65** 

**ALEXA LF/65** 

14.4V / 28.8V Bi-Voltage V-mount Battery

**ALEXA LF/65** 

14.4V / 28.8V Bi-Voltage V-mount Battery