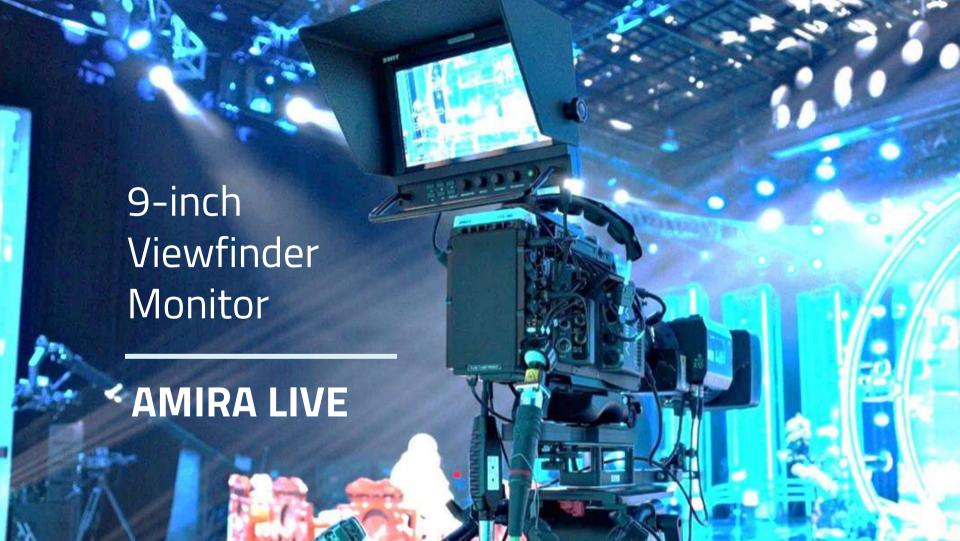

#### **AMIRA LIVE**

9-inch Viewfinder Monitor

**AMIRA LIVE** 

4K Studio Production Monitor