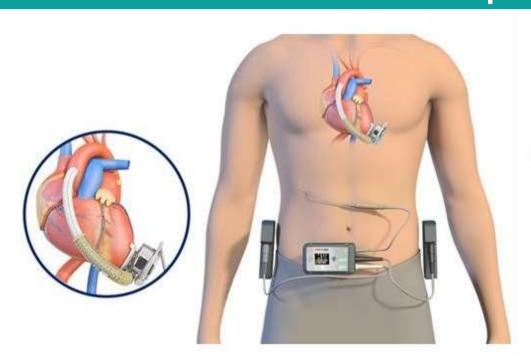

#### The Battery System for Heart Assistant

Reliable Battery and Chargen to save the patients' life

SWIT DB-T95 Li-ion Battery and Charger