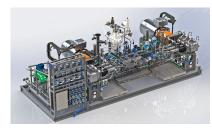

### 1 Organic Rankine Cycle (ORC) Energy Recovery Systems 1

- Waste Heat, Cold, Geothermal
- Radial Inflow Turbine / Expander
- Up to 25 MW per train