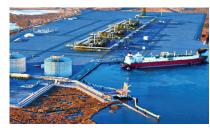

# 7 Terminals / Bunkering Facilities 1, 2, 3

- Shore-to-ship Pumping Solution
- Modular and Scalable Design
- Regasification System