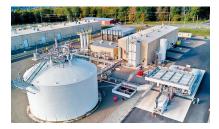

### Hydrogen Liquefiers<sup>1</sup>

- Hydrogen Liquefiers
  - 5, 15, 30 MTD
- Multistage Turboexpanders
  - Oil-free High Speed Generator (HMG)
  - · Active Magnetic Bearing (AMB)