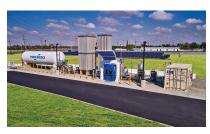

## 5 Trailer Loading Facilities 1, 2, 3

- Virtual Pipeline
- Fully Automatic
- Vacuum-insulated piping
- 70 kg/min per train