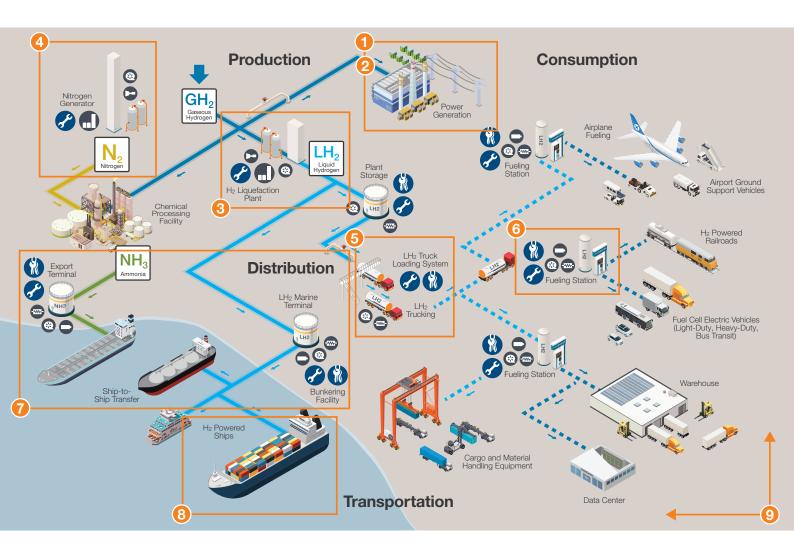

# The Nikkiso Hydrogen Value Chain

- ORC Systems
- 2 CCS/CCUS
- **3** H2 Liquefiers
- **4** N2 Generators
- 5 Trailer Loading Facilities
- 6 Refueling Stations
- 7 Terminals / Bunkering Facilities
- 8 Fuel Gas Supply System
- ① Turnkey Solutions & Services

### 1 Organic Rankine Cycle (ORC) Energy Recovery Systems 1

- Waste Heat, Cold, Geothermal
- Radial Inflow Turbine / Expander
- Up to 25 MW per train

#### ② Carbon Capture Utilization and Storage (CCUS)<sup>4</sup>

- CO2 Purification and/or Recovery
  - 150 to 15,000 kg/hr
- CO2 Liquefaction
  - 5,000 kg/hr

### Hydrogen Liquefiers<sup>1</sup>

- Hydrogen Liquefiers
  - 5, 15, 30 MTD
- Multistage Turboexpanders
  - Oil-free High Speed Generator (HMG)
  - · Active Magnetic Bearing (AMB)

### 4 Nitrogen Generators

- Nitrogen
  - Up to 8,000 Nm3/hr

## 5 Trailer Loading Facilities 1, 2, 3

- Virtual Pipeline
- Fully Automatic
- Vacuum-insulated piping
- 70 kg/min per train

### 6 Refueling Stations 1

- Fully Integrated Pressurization, Temperature Control & Dispensing
  - · Gaseous or Liquid H2 Source
  - Centrifugal and Reciprocating Pumps
  - 120 to 4,000+ kg/day
  - 10 to 14 kg/min
  - H35 or H70

# 7 Terminals / Bunkering Facilities 1, 2, 3

- Shore-to-ship Pumping Solution
- Modular and Scalable Design
- Regasification System

# 8 Fuel Gas Supply System 1, 2

- Fully Integrated Tank, Pump, Vaporizer, BOG Management System
- Marine (Available now) and Aviation (In Development)

### Turnkey Solutions & Services 1, 2, 3

- Project Management,
  Engineering, Procurement,
  Fabrication, Construction
  Management, Commissioning
  & Start-Up
- 19 Service Centers Worldwide
- Service Agreement Remote Monitoring, Aftersales Support, Parts Exchange, Spares & Inventory Management, Preventive Maintenance and 24-Hr Response Time