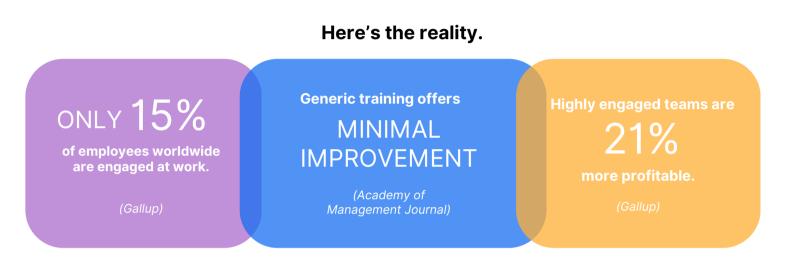

# Do you yearn for a thriving, engaged workforce?

Traditional training programs often fall short, leaving employees feeling disengaged and stagnant. Even passionate team members may struggle to reach their full potential.