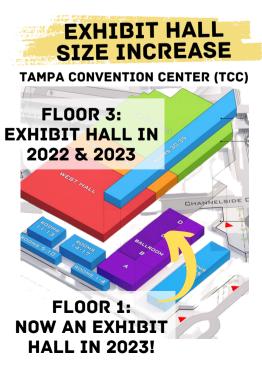

## **KEY FEATURES**

An increase in Exhibit Hall square footage & new layout by PEO

Programming that is inclusive of topics for the greater SOF community, including Partner Nations

A "SOF Week Campus" that includes multiple venues in downtown Tampa