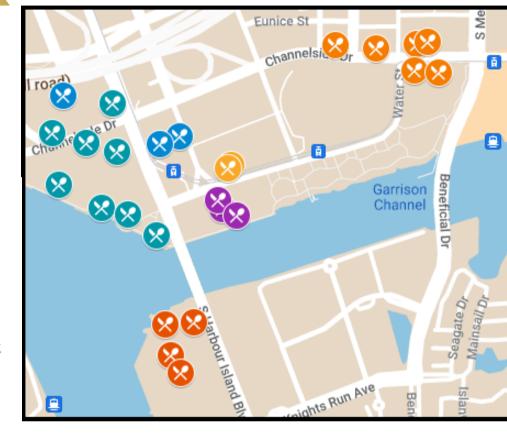

#### JW Marriott

- 😢 Driftlight Steakhouse
- 😢 SiX Tampa

#### Tampa Convention Center

- Central Eats Level 3
- East Grill Level 1
- Coffee Bar Level 3
- Big Ray's Fish Camp on the Riverwalk
- 😢 Harpoon Harry's Crab House Tampa
- Natz Riverwalk Cafe
- West Grill Level 3
- 🐼 Food Trucks

### Tampa Water Street Marriott

- Anchor and Brine
- 🔀 Lona
- 😢 Café Waterside

#### **Embassy Suites**

- TASTE Downtown Tampa
- 🔀 Starbucks

#### The Westin Tampa Waterside

- 😢 American Social Tampa
- 😢 Blue Harbour Restaurant
- 🐼 Fast Jack's Breakfast, Coffee,
- 💫 Jackson's Bistro, Bar & Sushi

#### Near By

- Boulon Brasserie and Bakery
- 😢 The Pearl Tampa
- 🚱 Naked Farmer
- 😢 The Tampa EDITION
- Publix GreenWise Market

Stay tuned to the Website, Agenda, and App for other Food and Beverage opportunities!