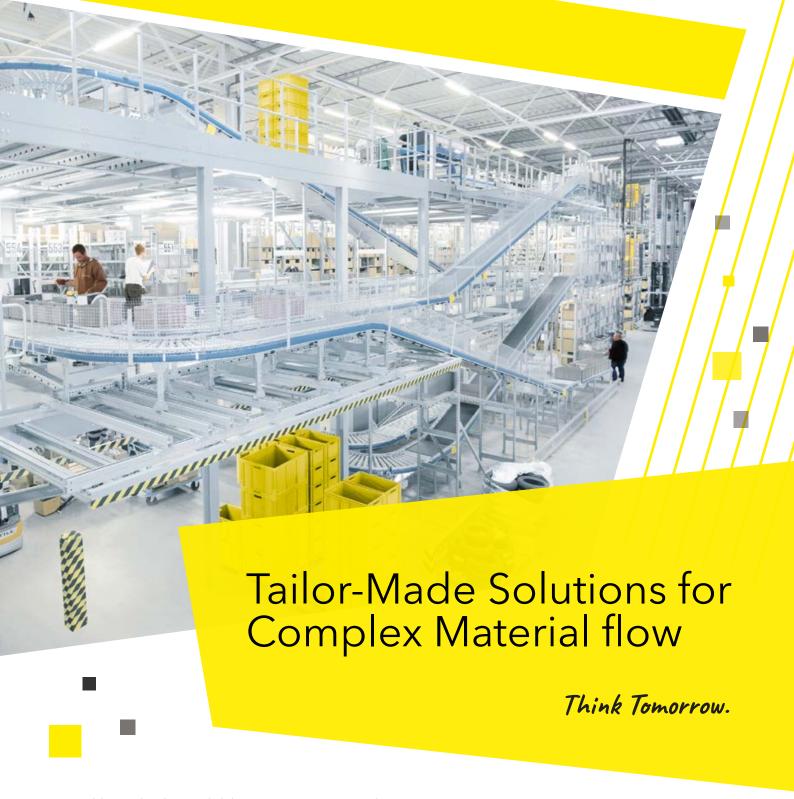

Quickly multiply available storage space with SSI SCHAEFER mezzanines: platforms that are self-supporting and built to last. Individually crafted platforms that meet various load requirement on site. Regardless of your needs, SSI SCHAEFER can tailor a specific solution to meet your requirements.

Scan the QR code to learn more