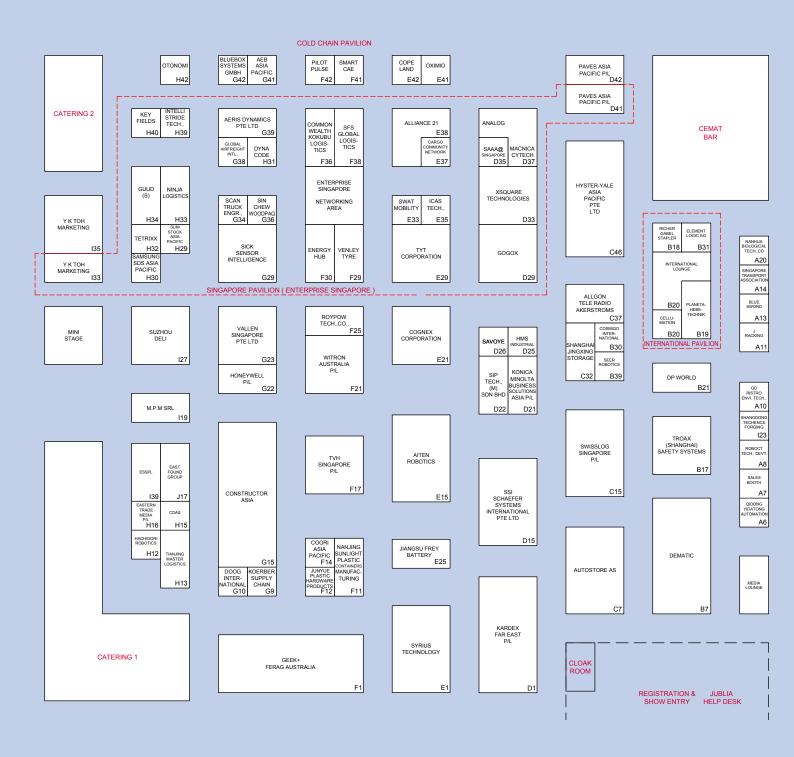

# **Floor Plan**

Our partnership with a leading frozen foods manufacturer has led to the creation of Singapore's largest automated rack-clad high bay warehouse storage facility in environments down to -30°C.

From our SSI EXYZ Storage and Retrieval Machine to Automated Guided Vehicles, we provide tailored solutions to enhance supply chain management, improve food safety, and create a safer work environment. Boasting over 100,000 pallet positions of frozen storage racks, this cutting-edge facility redefines efficiency and reliability.

Scan Here to Learn More