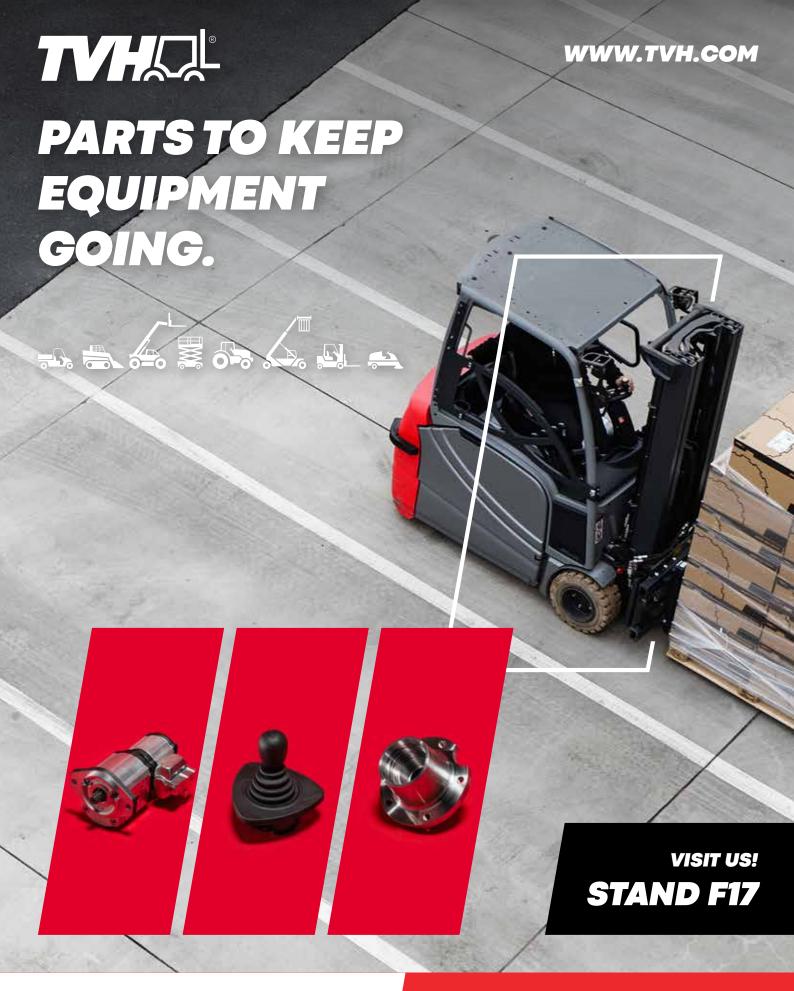

### **TVH Singapore**

Parts specialist TVH is a global player in the field of parts and accessories for lift trucks, industrial vehicles, construction and agricultural machinery. The company is headquartered in Waregem, Belgium. In total, TVH operates from 90 branches across all continents. With a database of over 47,000,000 item numbers, and more than 930,000 different references in stock, TVH – a one-stop shop – supplies to customers from over 182 countries.

cara.yin@tvh.com

# SHOP PARTS AND ACCESSORIES FOR FORKLIFTS AND MORE

- Over 47 million known references
- Support in local languages
- Global presence & industry-specific expertise

# https://bit.ly/ContactTVHSG

# CONTACT US TODAY

- ₩ eshop.tvh.com
- ⊕ www.tvh.com