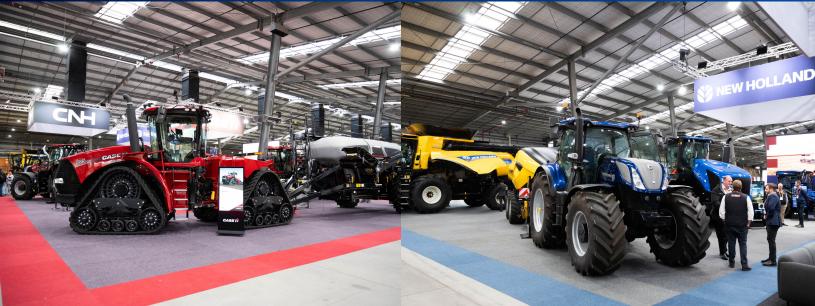

## **Key Event Figures**

6,841 SQM

Gross Exhibition Floor Space

150+

Brands On Display 111

Speakers Across
The Conference &
Expert Stage

36

Media Passes