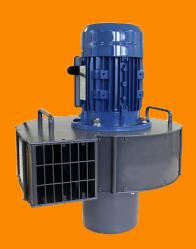

## 1.1KW 81-1015 SINGLE PHASE FAN

Energy-efficient aluminium grain cooling fans. 5-year manufacturer's warranty. Perfect for steel or plastic 150mm grain columns.