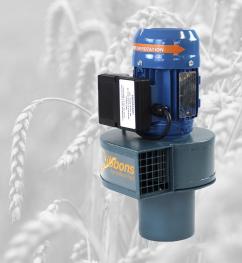

## 1.1KW 81-1015 SINGLE PHASE FAN

Energy-efficient aluminium grain cooling fans. 5-year manufacturer's warranty. Perfect for steel or plastic 150mm grain columns.