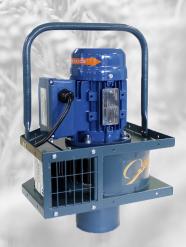

## AIR SPEAR GRAIN 81-1001

AIR SPEAR OSR

81-1002

250 CFM FAN

81-1003 400 CFM FAN

81-1004

Available from stock.

Sharp steel point for ease of insertion.

Adustable handle for ease of operation.

5 year manufacturer's warranty on the fans.

Perforated mesh.

Follow us on social media @pananglia