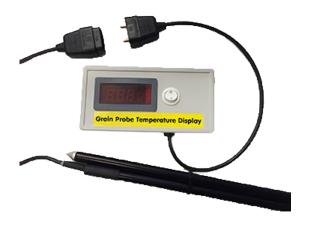

## TEMPERATURE PROBE 81-1016

3m probe with easy read digital display.

Follow us on social media @pananglia