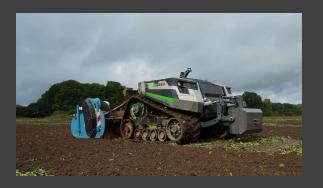

## **AgXeed AgBot**

## **Technical Specifications**

- 4.1l 4 stroke Deutz Diesel Engine, stage 5
  with 115kW / 156hp, max. torque of
  610Nm
- 350l diesel tank, 30l AdBlue tank
- Electric driven tracks with a speed range from 0-13.5 km/h
- Optional electric driven PTO (up to 100kW and 700V)
- Optional HighVoltage connectors (up to 100kW and 700V) based on ISOBUS 11783
- 85l/min at 180bar hydraulic pump
- Up to 4 DA proportional spool valves
- Optional Load Sensing
- Three-point front linkage cat 2, 3t
- Three-point rear linkage cat 3, 8t
- Variable track width adjustment between 1.800 and 3.000mm or 1.800 – 3.200mm (range depending on the type of chasse and size of tracks)
- Tracks from 300mm 910mm width
- Crop clearance 42cm
- RTK GNSS for routing and positioning
- Online, cloud-based planning tool for optimal path planning and machine management
- Empty weight: 6t