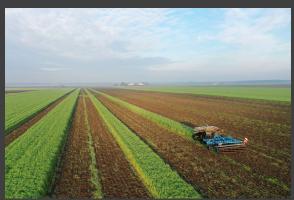

## **AgXeed AgBot**

## **Technical Specifications**

- 4.1l 4 stroke Deutz Diesel Engine, stage 5
  with 115kW / 156hp, max. torque of
  610Nm
- 350l diesel tank, 30l AdBlue tank
- Electric driven tracks with a speed range from 0-13.5 km/h
- Optional electric driven PTO (up to 100kW and 700V)
- Optional HighVoltage connectors (up to 100kW and 700V) based on ISOBUS 11783
- 85l/min at 180bar hydraulic pump
- Up to 4 DA proportional spool valves
- Optional Load Sensing
- Three-point front linkage cat 2, 3t
- Three-point rear linkage cat 3, 8t
- Variable track width adjustment between 1.800 and 3.000mm or 1.800 – 3.200mm (range depending on the type of chasse and size of tracks)
- Tracks from 300mm 910mm width
- Crop clearance 42cm
- RTK GNSS for routing and positioning
- Online, cloud-based planning tool for optimal path planning and machine management
- Empty weight: 6t