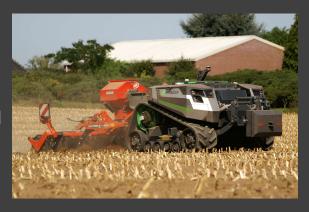

## **AgXeed AgBot**

## **Technical Specifications**

- 4.1l 4 stroke Deutz Diesel Engine, stage 5
  with 115kW / 156hp, max. torque of
  610Nm
- 350l diesel tank, 30l AdBlue tank
- Electric driven tracks with a speed range from 0-13.5 km/h
- Optional electric driven PTO (up to 100kW and 700V)
- Optional HighVoltage connectors (up to 100kW and 700V) based on ISOBUS 11783
- 85l/min at 180bar hydraulic pump
- Up to 4 DA proportional spool valves
- Optional Load Sensing
- Three-point front linkage cat 2, 3t
- Three-point rear linkage cat 3, 8t
- Variable track width adjustment between 1.800 and 3.000mm or 1.800 – 3.200mm (range depending on the type of chasse and size of tracks)
- Tracks from 300mm 910mm width
- Crop clearance 42cm
- RTK GNSS for routing and positioning
- Online, cloud-based planning tool for optimal path planning and machine management
- Empty weight: 6t