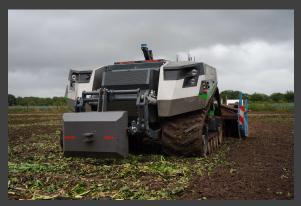

## **AgXeed AgBot**

## **Technical Specifications**

- 4.1l 4 stroke Deutz Diesel Engine, stage 5
  with 115kW / 156hp, max. torque of
  610Nm
- 350l diesel tank, 30l AdBlue tank
- Electric driven tracks with a speed range from 0-13.5 km/h
- Optional electric driven PTO (up to 100kW and 700V)
- Optional HighVoltage connectors (up to 100kW and 700V) based on ISOBUS 11783
- 85l/min at 180bar hydraulic pump
- Up to 4 DA proportional spool valves
- Optional Load Sensing
- Three-point front linkage cat 2, 3t
- Three-point rear linkage cat 3, 8t
- Variable track width adjustment between 1.800 and 3.000mm or 1.800 – 3.200mm (range depending on the type of chasse and size of tracks)
- Tracks from 300mm 910mm width
- Crop clearance 42cm
- RTK GNSS for routing and positioning
- Online, cloud-based planning tool for optimal path planning and machine management
- Empty weight: 6t