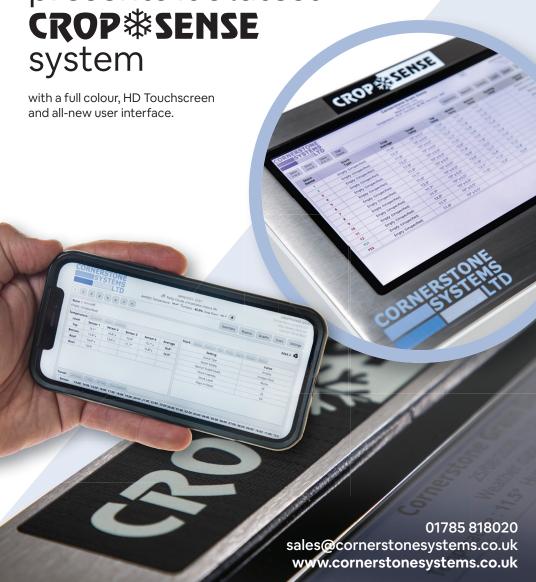

Cornerstone Systems presents it's latest

The **CROP SENSE** system has been completely redesigned with user interaction, remote accessibility and intelligent power efficiency at the heart of the design.

## **Key Features and Benefits:**

- Robust Design and Manufacture
- Secure, Full System Remote Accessibility
- Automated Email and Texts
- Battery Backup
- Full Turnkey Solution
- Intelligent Control for Power Efficiency
- In-House Customisable System Software
- Integral Monitoring, Control and Data Storage