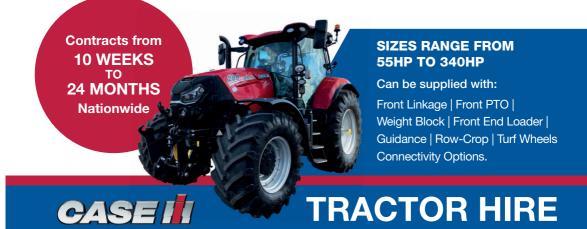

### TRACTOR HIRE

- CASE IH Farmall 55-120
- CASE H Maxxum 125-145
- CASE IH Puma 165
- CASE IH Puma 185
- CASE IH Puma 200
- CASE IH Puma 240
- CASE IH Puma 260
- CASE IH Optum 300
- CASE IH Optum 340