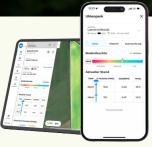

#### The Mobile App

Infield GPS scouting, sensor connections, and the creation of variable input maps – all at your fingertips. Data is auto-synchronised to the office computer and shareable for enhanced collaboration and compliance.

#### **Our Technology**

Arvorum connects to private and public data, informing you automatically of new data for your fields. Designed for interactive management, it synchronises data in the cloud between managers, staff, and advisors.