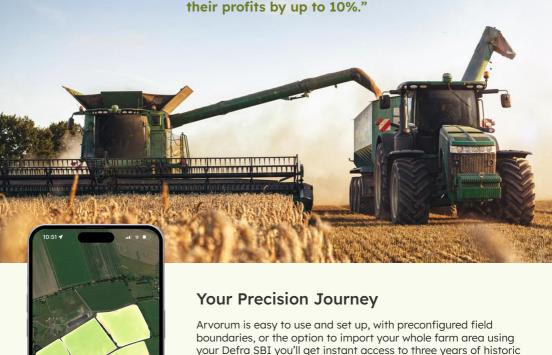

"According to a study by the NFU, farmers who adopt precision agriculture technologies can increase their profits by up to 10%."

Green hills

your Defra SBI you'll get instant access to three years of historic satellite imagery. Begin assessing in-field variability and export data to GPS-equipped sprayers and spreaders within an hour.

## Why Choose Arvorum?

Unlock the power of precision farming with Arvorum! Combine satellite, yield, and nutrition data with your own observations and sensor information to optimise yields, reduce waste and increase farm sustainably. All the tools you need, one low price.