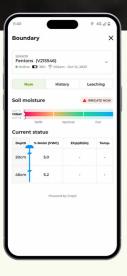

#### Optimised Nutrient Management

Customise your fertilisation strategies with detailed data on soil conditions. Ensure crops receive precise nutrients, optimising growth and minimising waste. Use N-Leaching models to increase your nitrogen use efficiency.

#### Real-Time Data at Your Fingertips

CropX integrates advanced in-field sensors, providing instantaneous, accurate data on meteorological and soil conditions. Your pathway to informed and optimised husbandry actions begins here.