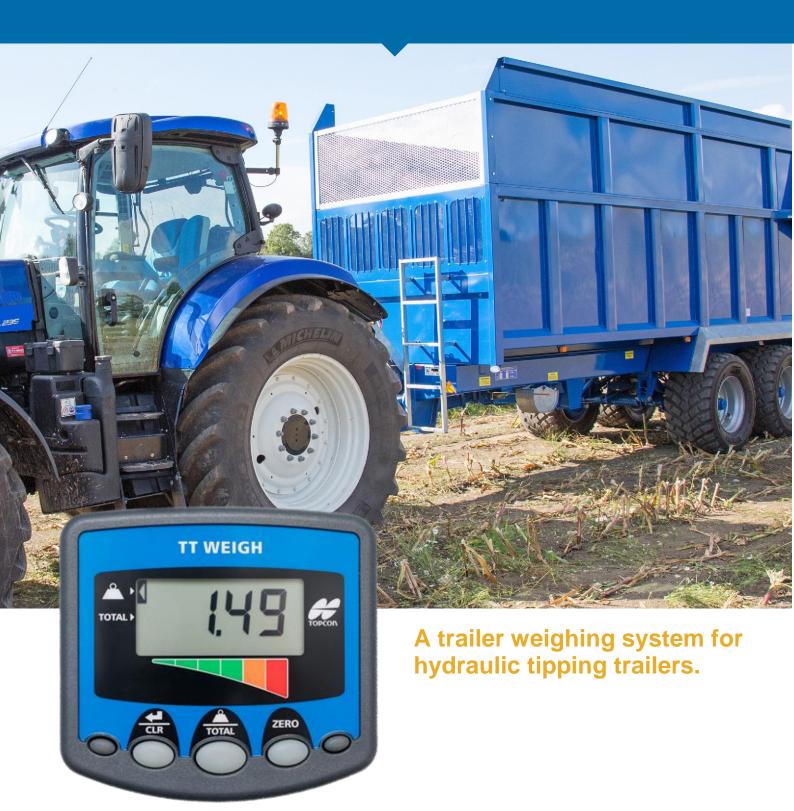

The *TT WEIGH* is a cost-effective hydraulic weighing system providing an easy-to-use guide to trailer weight.

The *TT WEIGH* is an operator friendly product that is suitable for weighing product on agricultural trailers.

Using a sensor to measure hydraulic pressure in the system, the *TT WEIGH* informs the operator of load as a 'calculated' weight in Tonnes, Kg or lbs.

In addition, when approaching and at the point of overload, an internal alarm will sound to further inform the operator of load status.

| FEATURES                                                                                                                    | ADVANTAGES                                                    |
|-----------------------------------------------------------------------------------------------------------------------------|---------------------------------------------------------------|
| LCD indicates load as a 'calculated' weight with a bar graph of load status.                                                | Provides a fast and easy to use indication of trailer weight. |
| Proven technology in a robust waterproof enclosure sealed to IP67.                                                          | Suitable for all weather conditions.                          |
| Accurate measurement of load.                                                                                               | No requirement to modify the machine.                         |
| Suitable for all tipping trailers.                                                                                          | Enables check-weighing of incoming and outgoing goods.        |
| Initial audible alarm at 90% of permitted load with continuous audible alarm and flashing display at and in excess of 100%. | Value-adding system for minimal investment.                   |
| Quick and easy installation.                                                                                                | Increases vehicle efficiency.                                 |
| Unique bracket enables installation of the instrument in any position.                                                      | Nationwide service and back up from Topcon.                   |