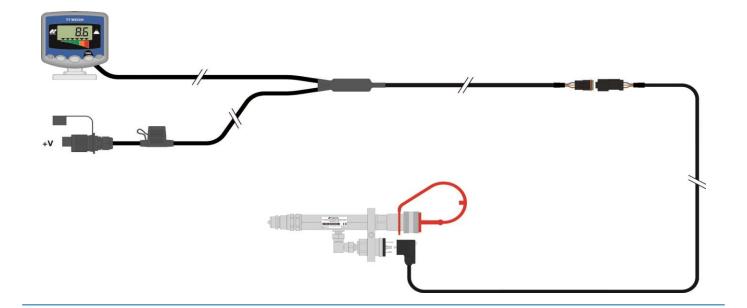

## Operating voltage: 10 - 30 Vdc Sensor range: 0 - 250bar Temperature range:-20 to +40°C operating System accuracy: +/- 3% of trailer capacity Env. protection: Instrument unit IP67

Sensor IP65

2014/30/EU, ISO 14982