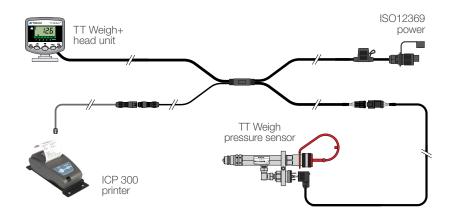

#### **Schematic**

| SPECIFICATIONS           |                                       |
|--------------------------|---------------------------------------|
| Operating Voltage        | 10 – 30 VDC                           |
| Sensor Range             | 0 – 250 bar                           |
| Temperature Range        | -20° to +40°C operating               |
| System Accuracy          | +/- 3% of trailer capacity            |
| Environmental Protection | Instrument until IP67 and sensor IP65 |
| EMC                      | 2014/30/EU, ISO 14982                 |