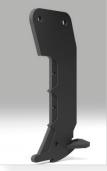

## NG LT System - Parts List

**NG LT Leg** Product ID: **NGLT-LEG** £55.00

100mm Box Section Bracket Product ID: JJMCSBR/100 £84.95

NG Narrow Shin\* ID: NGSHIN2 - £29.26

**NG Tapered Shin\*** ID: NGSHIN2WT - £48.09