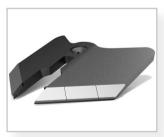

## NG LT System

The next step in moving less soil...

The NG LT provides a solution to anyone wanting to relieve compaction. whilst keeping soil zones separate, with minimal soil disturbance. The low draft design ensures you are only moving the soil you want to move, leaving the soil ready for drilling. The system is available on option 1 or option 2 shins and with a 100mm, 150mm or 200m wing.

The point, shins, wing, and leg are all replaceable, with different options to suit individual conditions. The top bracket clamps onto 100mm box section or a weld on bracket is available. This makes retrofitting the system onto older machines simple, or the LT system can be fitted onto subsoilers. Cultivating Solutions, Grange Machinery, Ryetec or Weaving machines.