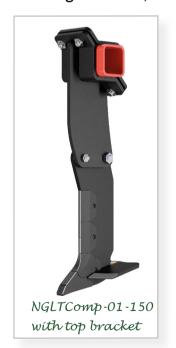

## NG LT System

The next step in moving less soil...

The NG LT provides a solution to anyone wanting to relieve compaction. whilst keeping soil zones separate, with minimal soil disturbance. The low draft design ensures you are only moving the soil you want to move, leaving the soil ready for drilling. The system is available on option 1 or option 2 shins and with a 100mm, 150mm or 200m wing.

The point, shins, wing, and leg are all replaceable, with different options to suit individual conditions. The top bracket clamps onto 100mm box section or a weld on bracket is available. This makes retrofitting the system onto older machines simple, or the LT system can be fitted onto subsoilers. Cultivating Solutions, Grange Machinery, Ryetec or Weaving machines.

## NG LT System - Parts List

**NG LT Leg** Product ID: **NGLT-LEG** £55.00

100mm Box Section Bracket Product ID: JJMCSBR/100 £84.95

NG Narrow Shin\* ID: NGSHIN2 - £29.26

**NG Tapered Shin\*** ID: NGSHIN2WT - £48.09