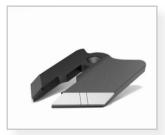

## NG LT System

The next step in moving less soil...

The NG LT provides a solution to anyone wanting to relieve compaction. whilst keeping soil zones separate, with minimal soil disturbance. The low draft design ensures you are only moving the soil you want to move, leaving the soil ready for drilling. The system is available on option 1 or option 2 shins and with a 100mm, 150mm or 200m wing.

The point, shins, wing, and leg are all replaceable, with different options to suit individual conditions. The top bracket clamps onto 100mm box section or a weld on bracket is available. This makes retrofitting the system onto older machines simple, or the LT system can be fitted onto subsoilers. Cultivating Solutions, Grange Machinery, Ryetec or Weaving machines.