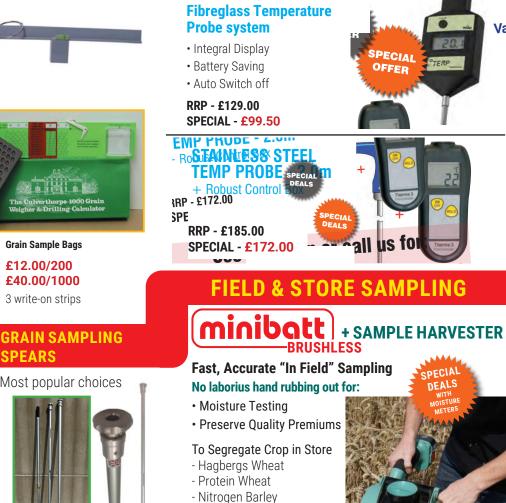

WILE Temp. Probe - 1.5m

TERP

Var

#### **TEMPERATURE PROBES**

- Oil OSR

Free set of concaves Watch the video on 💷

YouTube

## **SPEARS**

Most popular choices

Apertures: 1, 4 & 8 Lengths: 2m & 3m Sequential

> Visit us at LAMMA 15-16 January 2025

**WE SUPPORT RED TRACTOR** 