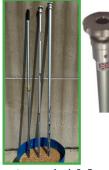

## **SPEARS**

Most popular choices

Apertures: 1, 4 & 8 Lengths: 2m & 3m Sequential

> Visit us at LAMMA 15-16 January 2025

**WE SUPPORT RED TRACTOR** 