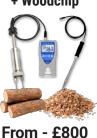

lent back-up

#### Ideal for larger Farms & Storekeepers RRP - £4250 PRE-HARVEST SPECIAL - £3995

#### MiniGAC 2500 UGMA Accurate +/-0.3% **Repeatable readings**



- Hectolitre Weight Bluetooth
- Ex Field/Grainstore
- Stores some Readings
- Excellent Back-up
- Ideal for larger Farms

#### RRP - £1350 SPECIAL - £1275





#### SINAR GRAINPRO 6070

Fast, very easy to use - Moisture, Temp, Hectolitre. Calibrated 8 Crops Accuracy +/-0.3%

C/w Carrying case RRP - £1800 SPECIAL - £1550

#### **GRAINSPEAR 6300**

for instore Moisture & Temp probe. for rapid accurate results. RRP - £989 SPECIAL - £899



## HAY & STRAW (+Haylage)

#### AGRETO HAYMETER - 5 YEAR GUARANTEE

Moisture & Temperature. 50cm Bale probe (+ 25cm & 100cm lengths). Self-calibration, Averaging.

VERY ROBUST!





From - £845





Special - £85

## www.agrisupplyservices.co.uk Telephone: 01452 741 112