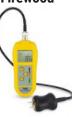

nt back-up

#### Ideal for larger Farms & Storekeepers RRP - £4250 PRE-HARVEST SPECIAL - £3995

#### MiniGAC 2500 UGMA Accurate +/-0.3% **Repeatable readings**



- Hectolitre Weight Bluetooth
- Ex Field/Grainstore
- Stores some Readings
- Excellent Back-up
- Ideal for larger Farms

#### RRP - £1350 SPECIAL - £1275





#### SINAR GRAINPRO 6070

Fast, very easy to use - Moisture, Temp, Hectolitre. Calibrated 8 Crops Accuracy +/-0.3%

C/w Carrying case RRP - £1800 SPECIAL - £1550

#### **GRAINSPEAR 6300**

for instore Moisture & Temp probe. for rapid accurate results. RRP - £989 SPECIAL - £899



## HAY & STRAW (+Haylage)

#### AGRETO HAYMETER - 5 YEAR GUARANTEE

Moisture & Temperature. 50cm Bale probe (+ 25cm & 100cm lengths). Self-calibration, Averaging.

VERY ROBUST!





From - £845





Special - £85

## www.agrisupplyservices.co.uk Telephone: 01452 741 112