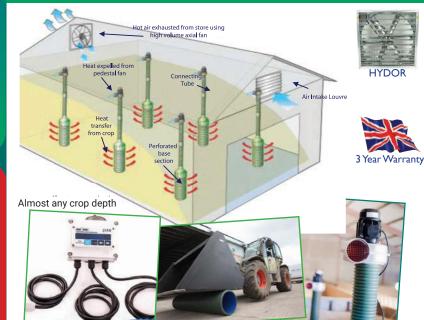

#### **POLYCOOL Pedestal Systems**

- Store Crops Safely at least possible cost
- Cool Grain Quickest
- Stop Insects Breeding
- All Strongest, Loader-Proof
- Use Least power single/3-phase

VBW8 (PV250) + HFM225 (PV400) Fans

Grain Fan Assist - Twin New Portable - Differential Temperature control system that can switch on Wall Fans as well as Pedestal Fans

CropCool - Differential Temp Control & Monitoring Systems

Save 40% of power costs Speed up cooling Cabled & Wireless Systems

## **CropCool Wireless™**

~1 Mile