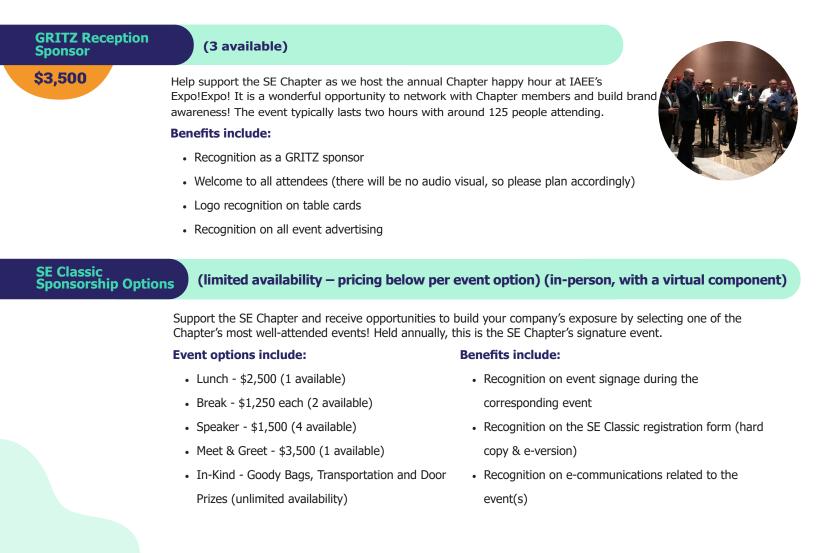

#### Educational Luncheon Sponsor

\$2,500

#### (3 available; does not include the Holiday Luncheon)

As one of the Chapters' education luncheon sponsors, your company receives unique opportunities to get in front of our membership, share your message, build brand awareness, publicize products and services, and network with industry leaders.

#### **Benefits Include:**

- Two-minute presentation about you and your company; how the two minutes is used is up to you speak, show a video or PPT, or combination
- Company recognition as the luncheon sponsor onsite and in advance promotion through luncheon
  registration e-communications
- Two luncheon registrations
- Follow-up email to attendees via chapter e-blast (approximate registration ranges from 50-75 people)
- Option to provide a giveaway or promo item at each seat, and/or table decorations, at your cost NOTE: If interested in theming the event, please contact IAEE for further details