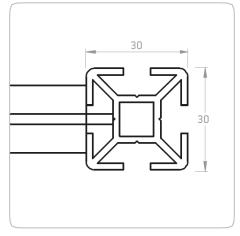

# **Balcony Suites - Specifications**

- White system wall element 970x2500x6mm
- Center to center dimensions 1000mm
- Aluminium pole 30x30x2500mm