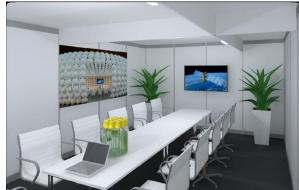

3



\*Graphics and furniture are not included in the package. Graphics and furniture can be ordered via the RAI Exhibitor Services exhibitorservices@rai.nl.

### Balcony Suites - available in various sizes

- Standard white shell scheme walls (1m x 2.5m wxh)
- Fascia board with a company name and balcony suite number
- Integrated ceiling grid for stability and lights
- Grid ceiling with strips of white muslin
- 1x lockable door
- Dark grey carpet colour can be changed
- 2x 3kW (13A) daytime power supply including double wall socket
- 8x LED spotlights (11W)
- Basic stand cleaning
- 1x technical drawing and visual included. Design updates will be subject to an additional fee of €90 per hour.
- Graphics, furniture and additional amenities can be ordered via RAI Exhibitor Services.











\*Balcony suite impressions

## **Balcony Suites – Upgrade Options**

- AV
- Power, internet & water
- Lighting
- Mini market
- Catering service
- Furniture
- Plants & flowers
- Electrical appliances
- Staff















# **Balcony Suites - Specifications**

- White system wall element 970x2500x6mm
- Center to center dimensions 1000mm
- Aluminium pole 30x30x2500mm







#### **Power Consumption Indication List (reference only)**

50W Halogen lights 12v Fluorescent lighs (max p. unit) 100W Refirgerator (small) 500W Refrigerator (large) 1000W Freezer 2000W Coffee machine (small) 1000W Coffee machine (large) 3000W 1200W Microwave Kitchen rental unit 2x 3000W 400W Computer Laptop 500W Plasma screen 650W LCD television 200W Video projector (large) 2500W Copier machine 3000W Dishwasher 300