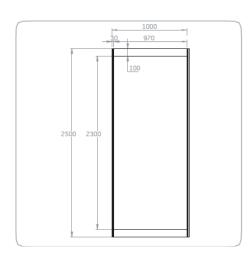

# **Balcony Suites - Specifications**

- White system wall element 970x2500x6mm
- Center to center dimensions 1000mm
- Aluminium pole 30x30x2500mm