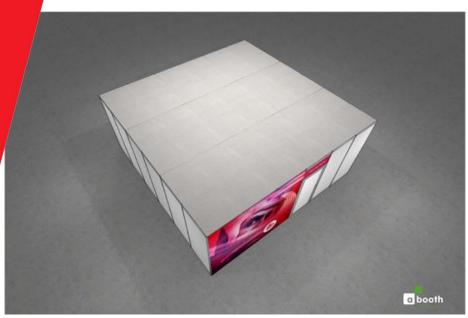

# RAI AMSTERDAM

15 - 18 SEPTEMBER 2023



\*Graphics and furniture are not included in the package. Graphics and furniture can be ordered via the RAI Exhibitor Services exhibitorservices@rai.nl.

### Balcony Suites - available in various sizes

- Standard white shell scheme walls (1m x 2.5m wxh)
- Fascia board with a company name and balcony suite number
- Integrated ceiling grid for stability and lights
- Grid ceiling with strips of white muslin
- 1x lockable door
- Dark grey carpet colour can be changed
- 2x 3kW (13A) daytime power supply including double wall socket
- 8x LED spotlights (11W)
- Basic stand cleaning
- 1x technical drawing and visual included. Design updates will be subject to an additional fee of €90 per hour.
- Graphics, furniture and additional amenities can be ordered via RAI Exhibitor Services.











\