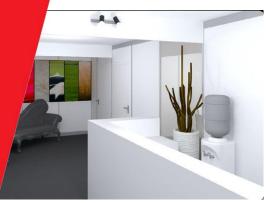

023



\*Graphics and furniture are not included in the package. Graphics and furniture can be ordered via the RAI Exhibitor Services exhibitorservices@rai.nl.

### Balcony Suites - available in various sizes

- Standard white shell scheme walls (1m x 2.5m wxh)
- Fascia board with a company name and balcony suite number
- Integrated ceiling grid for stability and lights
- Grid ceiling with strips of white muslin
- 1x lockable door
- Dark grey carpet colour can be changed
- 2x 3kW (13A) daytime power supply including double wall socket
- 8x LED spotlights (11W)
- Basic stand cleaning
- 1x technical drawing and visual included. Design updates will be subject to an additional fee of €90 per hour.
- Graphics, furniture and additional amenities can be ordered via RAI Exhibitor Services.











\*Balcony suite impressions

## **Balcony Suites – Upgrade Options**

- AV
- Power, internet & water
- Lighting
- Mini market
- Catering service
- Furniture
- Plants & flowers
- Electrical appliances
- Staff















# **Balcony Suites - Specifications**

- White system wall element 970x2500x6mm
- Center to center dimensions 1000mm
- Aluminium pole 30x30x2500mm







#### **Power Consumption Indication List (reference only)**

50W Halogen lights 12v Fluorescent lighs (max p. unit) 100W Refirgerator (small) 500W Refrigerator (large) 1000W Freezer 2000W Coffee machine (small) 1000W Coffee machine (large) 3000W 1200W Microwave Kitchen rental unit 2x 3000W 400W Computer Laptop 500W Plasma screen 650W LCD television 200W Video projector (large) 2500W Copier machine 3000W Dishwasher 3