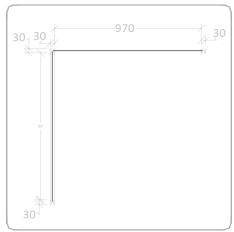

# **Balcony Suites - Specifications**

- White system wall element 970x2500x6mm
- Center to center dimensions 1000mm
- Aluminium pole 30x30x2500mm