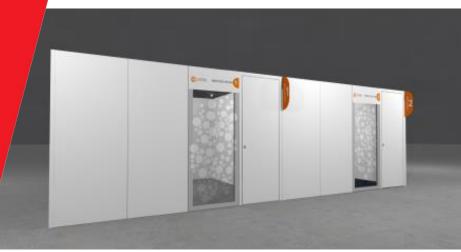

### Content Everywhere Meeting Room (based on 12m²)

- High quality white shell scheme walls (2.5m high)
- Lockable door
- Anthracite carpet
- Company name and meeting room number
- Frosted window panel
- 2x 3kW (13A) daytime power supply including one double wall socket
- 8x aluminium LED spotlights
- 2x white rectangular table (160cm x 80cm)
- 8x interlocking chairs
- 1x small waste bin
- Basic stand cleaning

- Panel white, 986 x 300 mm
- Panel window with foil, 986 x 2174 mm