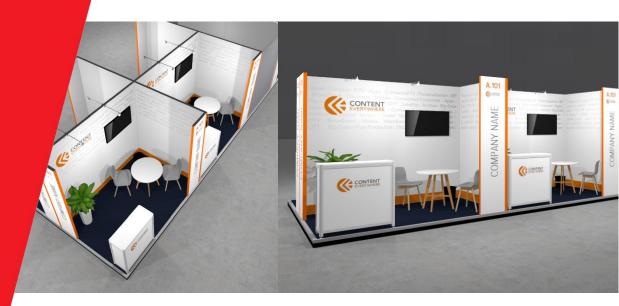

#### Content Everywhere Stand (based on 6m<sup>2</sup>)

- High quality white shell scheme walls (2.5m high)
- Raised flooring (10cm high)
- Anthracite carpet
- Full colour graphics on one wall graphics for the remaining wall(s) can be arranged at an additional cost
- Company name and stand number
- 3kW (13A) daytime power supply including one double wall socket
- A wired internet connection of 2 Mbps
- 4x aluminium LED spotlights
- 1x white bar table
- 2x white bar chairs
- 1x white counter (not lockable)
- 1x small waste bin
- Basic stand cleaning

Print on Fabric

- A Print size 2976 x 2480 mm visible size 2852 x 2480 mm
- B Print size 1984 x 2480 mm visible size 1960 x 2480 mm

Print on panel (back is white)

(C) Print size 490 x 2474 mm

D

496