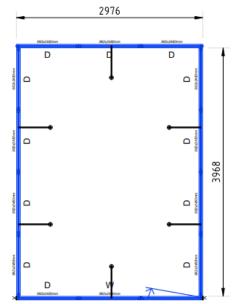

2976 x 2480 mm visible size 2852 x 2480 mm
- B Print size 1984 x 2480 mm visible size 1960 x 2480 mm

Print on panel (back is white)

(C) Print size 490 x 2474 mm





D

496



## RAI AMSTERDAM

15 - 18 SEPTEMBER 2023



\*Graphics are not included in the package. Graphics and additional furniture can be ordered via the RAI Exhibitor Services exhibitorservices@rai.nl.

### Content Everywhere Meeting Room (based on 12m²)

- High quality white shell scheme walls (2.5m high)
- Lockable door
- Anthracite carpet
- Company name and meeting room number
- Frosted window panel
- 2x 3kW (13A) daytime power supply including one double wall socket
- 8x aluminium LED spotlights
- 2x white rectangular table (160cm x 80cm)
- 8x interlocking chairs
- 1x small waste bin
- Basic stand cleaning













- Panel white, 986 x 300 mm
- Panel window with foil, 986 x 2174 mm









### **Content Everywhere – Upgrade options**

- Power
- Internet
- Water connection
- Graphics
- Mini market
- Catering Service
- Furniture
- Plants & flowers
- Electrical appliances
- Temporary staff







#### Power consumption list (reference only)

50W Halogen lights 12v Fluorescent lighs (max p. unit) 100W Refirgerator (small) 500W 1000W Refrigerator (large) 2000W Freezer Coffee machine (small) 1000W Coffee machine (large) 3000W 1200W Microwave Kitchen rental unit 2x 3000W 400W Computer Laptop 500W Plasma screen 650W LCD television 200W Video projector (large) 2500W Copier machine 3000W Dishwasher 3000W Boiler 3000W 1000W Kettle

\*1000W = 1 kW