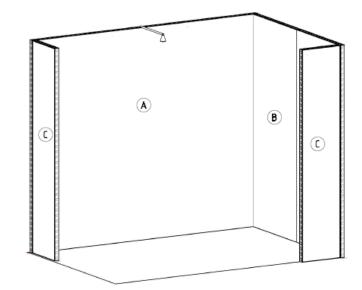

#### Content Everywhere Stand (based on 6m<sup>2</sup>)

- High quality white shell scheme walls (2.5m high)
- Raised flooring (10cm high)
- Anthracite carpet
- Full colour graphics on one wall graphics for the remaining wall(s) can be arranged at an additional cost
- Company name and stand number
- 3kW (13A) daytime power supply including one double wall socket
- A wired internet connection of 2 Mbps
- 4x aluminium LED spotlights
- 1x white bar table
- 2x white bar chairs
- 1x white counter (not lockable)
- 1x small waste bin
- Basic stand cleaning

Print on Fabric

- A Print size 2976 x 2480 mm visible size 2852 x 2480 mm
- B Print size 1984 x 2480 mm visible size 1960 x 2480 mm

Print on panel (back is white)

(C) Print size 490 x 2474 mm

D

496