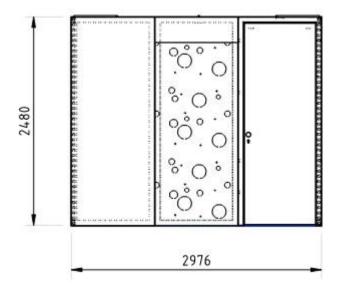

Print on Fabric

- A Print size 2976 x 2480 mm visible size 2852 x 2480 mm
- B Print size 1984 x 2480 mm visible size 1960 x 2480 mm

Print on panel (back is white)

(C) Print size 490 x 2474 mm

D

496