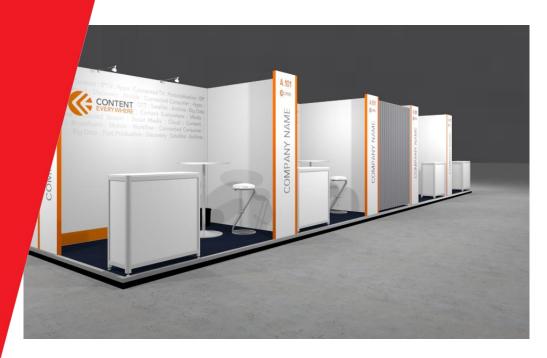

#### Content Everywhere Stand (based on 6m<sup>2</sup>)

- High quality white shell scheme walls (2.5m high)
- Raised flooring (10cm high)
- Anthracite carpet
- Full colour graphics on one wall graphics for the remaining wall(s) can be arranged at an additional cost
- Company name and stand number
- 3kW (13A) daytime power supply including one double wall socket
- A wired internet connection of 2 Mbps
- 4x aluminium LED spotlights
- 1x white bar table
- 2x white bar chairs
- 1x white counter (not lockable)
- 1x small waste bin
- Basic stand cleaning