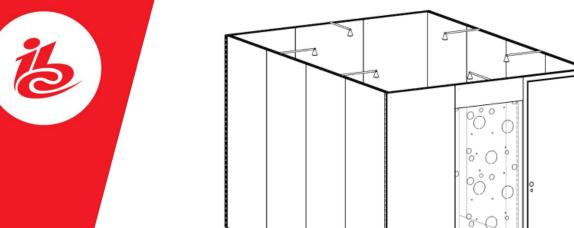

### Content Everywhere Meeting Room (based on 12m²)

- High quality white shell scheme walls (2.5m high)
- Lockable door
- Anthracite carpet
- Company name and meeting room number
- Frosted window panel
- 2x 3kW (13A) daytime power supply including one double wall socket
- 8x aluminium LED spotlights
- 2x white rectangular table (160cm x 80cm)
- 8x interlocking chairs
- 1x small waste bin
- Basic stand cleaning