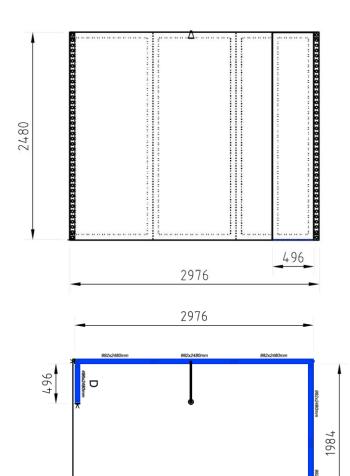

Print on Fabric

- A Print size 2976 x 2480 mm visible size 2852 x 2480 mm
- B Print size 1984 x 2480 mm visible size 1960 x 2480 mm

Print on panel (back is white)

(C) Print size 490 x 2474 mm

D

496