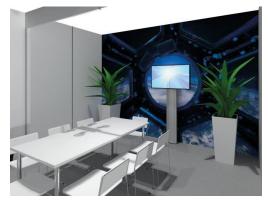

sup>2</sup>

- High quality stand build with white walls (1m x 2.5m wxh)
- Fascia board with a company name and suite number
- Intergrated ceiling grid for stability and lights
- 1x lockable door
- Dark grey carpet colour can be changed
- 2x 3kW (13A) daytime power supply including one double wall socket
- 1x LED spotlight (13W) for every 4m<sup>2</sup>
- Basic stand cleaning
- 1x technical drawing and visual included. Design updates will be subject to an additional fee of €90 per hour.
- Graphics, furniture and additional amenities can be ordered via RAI Exhibitor Services.





Upgrade items can be ordered via the RAI Exhibitor Services Webshop -  $\underline{click \ here}$  For questions, please contact the RAI Exhibitor Services department

0031 20 549 1928
exhibitorservices@rai.nl





\*Meeting suite impressions

#### **Meeting Suites - Upgrade Options**

- AV
- Power, internet & water
- Lighting
- Mini market
- Catering service
- Furniture
- Plants & flowers
- Electrical appliances
- Staff





Upgrade items can be ordered via the RAI Exhibitor Services Webshop - <u>click here</u> For questions, please contact the RAI Exhibitor Services department

0031 20 549 1928
exhibitorservices@rai.nl



#### **Meeting Suite Package 1 - Specifications**

- White system wall element 970x2500x6mm
- Center to center dimensions 1000mm
- Aluminium pole 30x30x2500mm





Upgrade items can be ordered via the RAI Exhibitor Services Webshop -  $\frac{\text{click here}}{\text{For questions, please contact the RAI Exhibitor Services department}}$ 

0031 20 549 1928
<u>exhibitorservices@rai