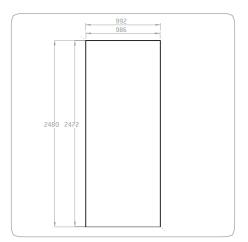

### Meeting Suite Package 2 - Specifications

- White system wall element 992x2480x55mm
- Panel size 986x2472mm

Upgrade items can be ordered via the RAI Exhibitor Services Webshop -  $\frac{\text{click here}}{\text{For questions, please contact the RAI Exhibitor Services department}}$ 