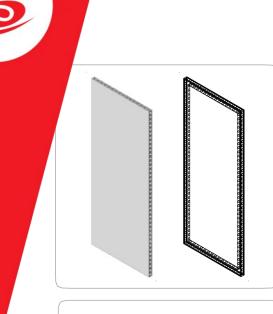

#### **Meeting Suite Package 1 - Specifications**

- White system wall element 970x2500x6mm
- Center to center dimensions 1000mm
- Aluminium pole 30x30x2500mm

Upgrade items can be ordered via the RAI Exhibitor Services Webshop -  $\frac{\text{click here}}{\text{For questions, please contact the RAI Exhibitor Services department}}$ 