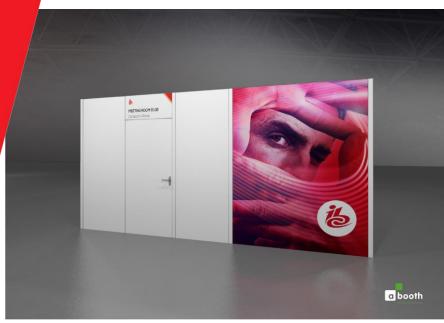

#### Meeting Suite Package 2 - available from 40m<sup>2</sup>

- High quality stand build with white walls (1m x 2.5m wxh)
- Fascia board with a company name and suite number
- Intergrated ceiling grid for stability and lights
- 1x lockable door
- Dark grey carpet colour can be changed
- 2x 3kW (13A) daytime power supply including one double wall socket
- 1x LED spotlight (13W) for every 4m<sup>2</sup>
- Basic stand cleaning
- 1x technical drawing and visual included. Design updates will be subject to an additional fee of €90 per hour.
- Graphics, furniture and additional amenities can be ordered via RAI Exhibitor Services.

\*Meeting suite impressions