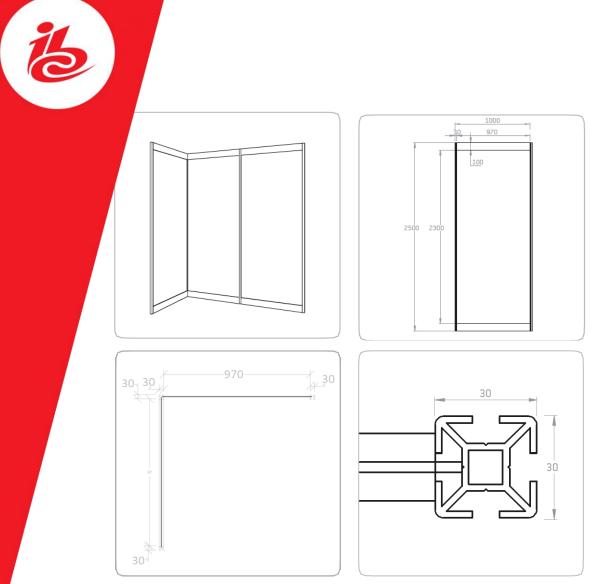

#### **Meeting Suite Package 1 - Specifications**

- White system wall element 970x2500x6mm
- Center to center dimensions 1000mm
- Aluminium pole 30x30x2500mm

Upgrade items can be ordered via the RAI Exhibitor Services Webshop -  $\frac{\text{click here}}{\text{For questions, please contact the RAI Exhibitor Services department}}$ 