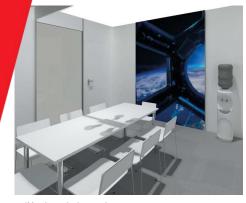

m<sup>2</sup>

- High quality stand build with white walls (1m x 2.5m wxh)
- Fascia board with a company name and suite number
- Intergrated ceiling grid for stability and lights
- 1x lockable door
- Dark grey carpet colour can be changed
- 2x 3kW (13A) daytime power supply including one double wall socket
- 1x LED spotlight (13W) for every 4m<sup>2</sup>
- Basic stand cleaning
- 1x technical drawing and visual included. Design updates will be subject to an additional fee of €90 per hour.
- Graphics, furniture and additional amenities can be ordered via RAI Exhibitor Services.





Upgrade items can be ordered via the RAI Exhibitor Services Webshop -  $\underline{click \ here}$  For questions, please contact the RAI Exhibitor Services department

0031 20 549 1928
exhibitorservices@rai.nl





\*Meeting suite impressions

#### **Meeting Suites - Upgrade Options**

- AV
- Power, internet & water
- Lighting
- Mini market
- Catering service
- Furniture
- Plants & flowers
- Electrical appliances
- Staff





Upgrade items can be ordered via the RAI Exhibitor Services Webshop - <u>click here</u> For questions, please contact the RAI Exhibitor Services department

0031 20 549 1928
exhibitorservices@rai.nl



#### **Meeting Suite Package 1 - Specifications**

- White system wall element 970x2500x6mm
- Center to center dimensions 1000mm
- Aluminium pole 30x30x2500mm





Upgrade items can be ordered via the RAI Exhibitor Services Webshop -  $\frac{\text{click here}}{\text{For questions, please contact the RAI Exhibitor Services department}}$ 

0031 20 549 1928
<u>exhibitorservices@r