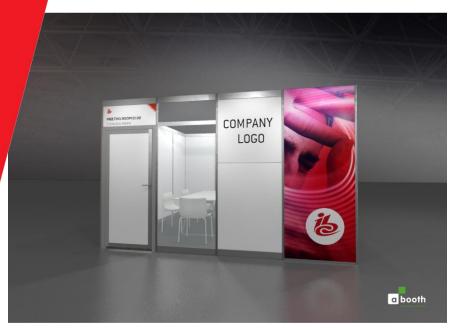

#### **Meeting Suite Package 1** - available from 16m<sup>2</sup> (4m x 4m)

- Standard white shell scheme walls (1m x 2.5m wxh)
- Fascia panel with a company name and meeting suite number
- Integrated ceiling grid for stability and lights
- 1x perspex window panel (1m x 2.5m wxh)
- 1x lockable door
- 1m x 1m colour company logo on front wall mounted on white foamex board
- Dark grey carpet colour can be changed
- 1x 3kW (13A) daytime power supply including one double wall socket
- 4x LED spotlights (15W)
- 1x lockable cabinet
- 2x white tables
- 8x white chairs
- 1x waste bin
- Basic stand cleaning
- 1x technical drawing and visual included. Design updates will be subject to an additional fee of €90 per hour.
- Graphics, additional furnishings and amenities can be ordered via RAI Exhibitor Services. No substitutions to furniture included in the stand package.